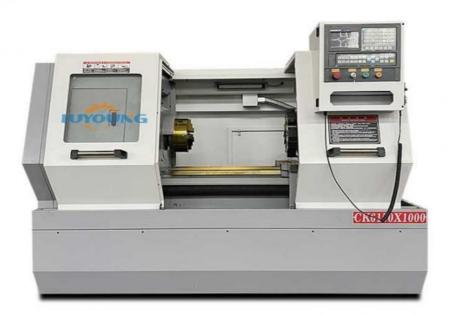

# 7.5KW Cnc Automatic Lathe Machine CK6150 750 1000 1500mm Flat Bed Lathes

#### 7.5KW Cnc Automatic Lathe Machine CK6150 750 1000 1500mm Flat Bed Lathes

This machine tool is suitable for processing various small and medium-sized shaft and disc parts, and can turn various threads, arcs, cones and internal and external surfaces of rotating parts. It is widely used in plumbing equipment, valves, electrical appliances, instruments, automobiles, motorcycles, bearings and other industries. CNC lathe is one of the most widely used CNC machine tools. It is mainly used for cutting and processing of internal and

external cylindrical surfaces of shaft parts or disc parts, internal and external conical surfaces of arbitrary cone angles, complex rotating internal and external curved surfaces, and cylindrical and conical threads, and can perform grooving, drilling, reaming, reaming and boring, etc.