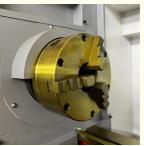

#### Specifications:

| Item                             | CK6150A                    |
|----------------------------------|----------------------------|
| Max. swing dia. over bed         | 500mm                      |
| Max. swing dia. over cross slide | 280mm                      |
| Processing length                | 750mm/1000mm/1500mm        |
| Width of the bed                 | 400mm                      |
| Dia. of spindle                  | 82mm                       |
| Spindle taper                    | 1:20/90                    |
| spindle nose                     | Type of spindle head D-8   |
| Spindle speed                    | 15-1500rpm                 |
| Spindle speed step               | step-less                  |
| chuck size                       | 250mm                      |
| Tool holder                      | 4 station                  |
| Tool bar section                 | 25X25mm                    |
| Main motor power                 | 7.5KW                      |
| X/Z axis position accuracy       | 0.02/0.025mm               |
| X/Z axis repeatability           | 0.01/0.012mm               |
| X/Z axis travel                  | 360/750mm/1000mm/1500mm    |
| X/Z axis fast feeding speed      | 8/10 M/MIN                 |
| Tailstock sleeve travel          | 150mm                      |
| Tailstock taper                  | MT5                        |
| Dimension                        | 2410/2660/3160*1560*1730mm |
| weight                           | 2800/3200/3500kg           |