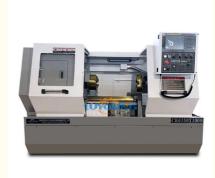

# 7.5KW Cnc Automatic Lathe Machine CK6150 750 1000 1500mm Flat Bed Lathes

#### 7.5KW Cnc Automatic Lathe Machine CK6150 750 1000 1500mm Flat Bed Lathes

This machine tool is suitable for processing various small and medium-sized shaft and disc parts, and can turn various threads, arcs, cones and internal and external surfaces of rotating parts. It is widely used in plumbing equipment, valves, electrical appliances, instruments, automobiles, motorcycles, bearings and other industries. CNC lathe is one of the most widely used CNC machine tools. It is mainly used for cutting and processing of internal and