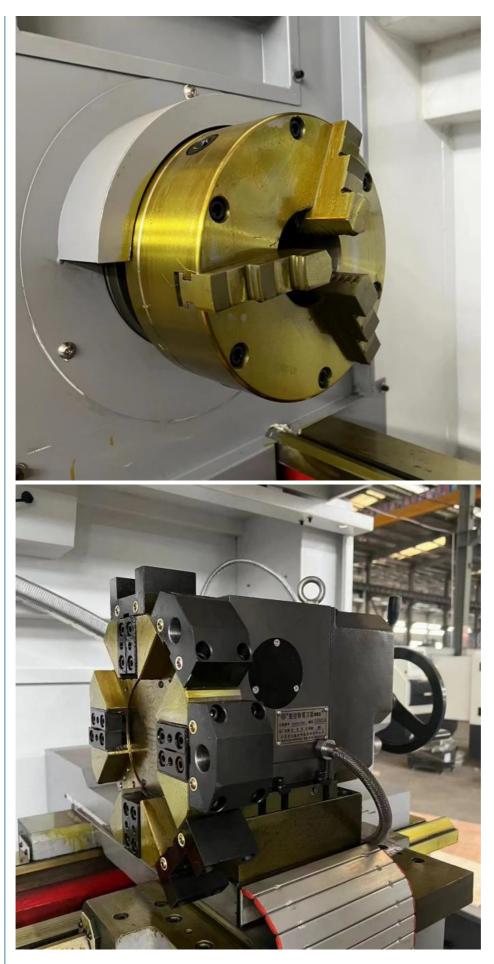

#### Specifications:

| Item                             | CK6150A                    |
|----------------------------------|----------------------------|
| Max. swing dia. over bed         | 500mm                      |
| Max. swing dia. over cross slide | 280mm                      |
| Processing length                | 750mm/1000mm/1500mm        |
| Width of the bed                 | 400mm                      |
| Dia. of spindle                  | 82mm                       |
| Spindle taper                    | 1:20/90                    |
| spindle nose                     | Type of spindle head D-8   |
| Spindle speed                    | 15-1500rpm                 |
| Spindle speed step               | step-less                  |
| chuck size                       | 250mm                      |
| Tool holder                      | 4 station                  |
| Tool bar section                 | 25X25mm                    |
| Main motor power                 | 7.5KW                      |
| X/Z axis position accuracy       | 0.02/0.025mm               |
| X/Z axis repeatability           | 0.01/0.012mm               |
| X/Z axis travel                  | 360/750mm/1000mm/1500mm    |
| X/Z axis fast feeding speed      | 8/10 M/MIN                 |
| Tailstock sleeve travel          | 150mm                      |
| Tailstock taper                  | MT5                        |
| Dimension                        | 2410/2660/3160*1560*1730mm |
| weight                           | 2800/3200/3500kg           |

- Characteristics
  1. Horizontal flat bed integral casting structure;
  2. The diameter of the main shaft is increased (100mm in the middle);
  3. Ultrasonic frequency quenching of the bed guide rails;
  4. The joint surface of the saddle and the slide rail is treated with "plastic coating".
  5. The feed system adopts servo drive.
  6. Precision ball screw, high-rigidity precision composite bearing structure;