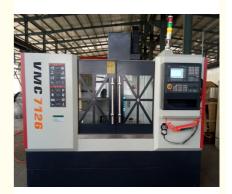

# High Precision XK7126 Small CNC Milling Machine Center Metal Processing Lathe Horizontal

## **Product Description**

High Precision XK7126 Small Milling Machine Center Metal Processing Milling CNC Lathe Horizontal Center

# **High Precision XK7126 Small Milling Machine Center Metal Processing Milling CNC Lathe Horizontal Center**