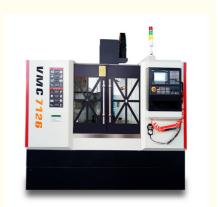

# High Precision XK7126 Small CNC Milling Machine Center Metal Processing Lathe Horizontal

## **Product Description**

High Precision XK7126 Small Milling Machine Center Metal Processing Milling CNC Lathe Horizontal Center

# **High Precision XK7126 Small Milling Machine Center Metal Processing Milling CNC Lathe Horizontal Center**