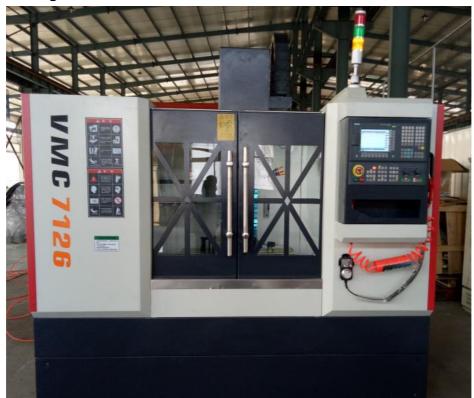

# High Precision XK7126 Small CNC Milling Machine Center Metal Processing Lathe Horizontal

## **Product Description**

High Precision XK7126 Small Milling Machine Center Metal Processing Milling CNC Lathe Horizontal Center

# **High Precision XK7126 Small Milling Machine Center Metal Processing Milling CNC Lathe Horizontal Center**