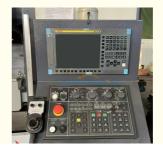

• Number Of Axes: 3

Design Height: 300mmItems: BT40mmTooling Included: Yes

Control: GSK/SIEMENS