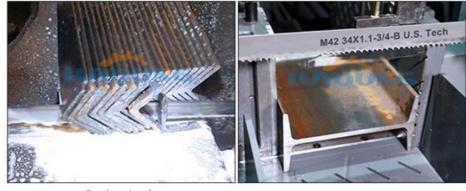

**Cutting Angle** 

Saw and cut I-bars

Cutting square tube

Cutting round steel

Saw and cut round pipe

Cutting round bar