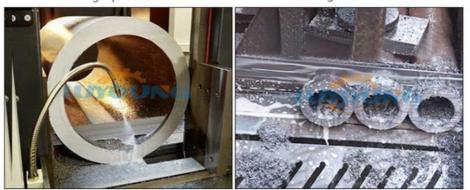

**Cutting Angle** 

Saw and cut I-bars

Cutting square tube

Cutting round steel

Saw and cut round pipe

Cutting round bar