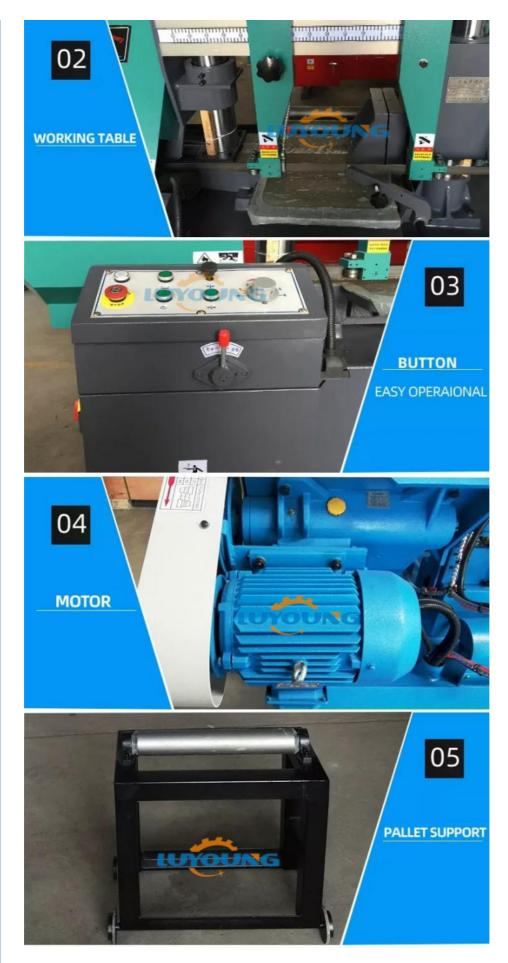

#### Features:

Product Name: Metal Band Sawing Machine Sawing Range: 500×500mm Cutting Angle: 0°-45° Dimension: 3200X1700X2100mm Working Clamping: Hydraulic Machine Type: Double Column CNC Sawing Machine

#### **Product Feature:**

- 1. Hydraulic control of cutting speed, stepless adjustment
- 2. The structure of the guide block is scientific and reasonable, which prolongs the service life of the saw blade
- 3. Double column structure, stable operation
- 4. Stable sawing and high precision
- 5. The work clamping adopts hydraulic clamping, which is easy to operate.
- 6. Customizable three-way hydraulic clamping device