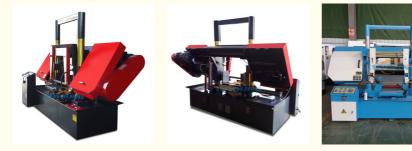

# More Images

### **Product Description**

GB4250 Customized Metal Band Sawing Machine With Automatic Hydraulic Clamping

### **Product Description:**

With a cutting angle of 0°-45°, our metal band sawing machine provides you with the versatility to tackle any project with ease. The machine is designed as a Double Column CNC Sawing Machine, ensuring stability and precision in every cut. Despite its heavy-duty capabilities, our metal band sawing machine only weighs 2500kg, making it easy to move around your workshop as needed.