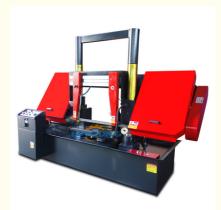

### **Product Description**

GB4250 Customized Metal Band Sawing Machine With Automatic Hydraulic Clamping

### **Product Description:**

With a cutting angle of 0°-45°, our metal band sawing machine provides you with the versatility to tackle any project with ease. The machine is designed as a Double Column CNC Sawing Machine, ensuring stability and precision in every cut. Despite its heavy-duty capabilities, our metal band sawing machine only weighs 2500kg, making it easy to move around your workshop as needed.

#### Features:

Product Name: Metal Band Sawing Machine Sawing Range: 500×500mm Cutting Angle: 0°-45° Dimension: 3200X1700X2100mm Working Clamping: Hydraulic Machine Type: Double Column CNC Sawing Machine