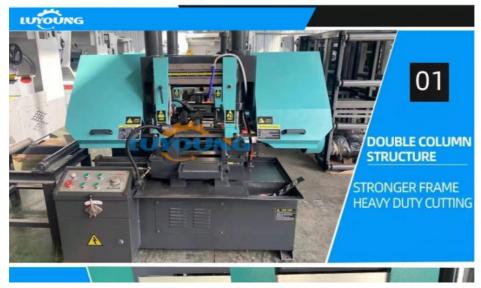

### **Product Description:**

With a cutting angle of 0°-45°, our metal band sawing machine provides you with the versatility to tackle any project with ease. The machine is designed as a Double Column CNC Sawing Machine, ensuring stability and precision in every cut. Despite its heavy-duty capabilities, our metal band sawing machine only weighs 2500kg, making it easy to move around your workshop as needed.

#### **Product Feature:**

- 1. Hydraulic control of cutting speed, stepless adjustment
- 2. The structure of the guide block is scientific and reasonable, which prolongs the service life of the saw blade
- 3. Double column structure, stable operation
- 4. Stable sawing and high precision
- 5. The work clamping adopts hydraulic clamping, which is easy to operate.
- 6. Customizable three-way hydraulic clamping device