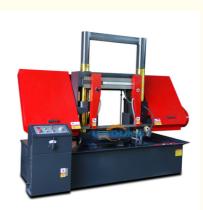

### **Product Description**

GB4250 Customized Metal Band Sawing Machine With Automatic Hydraulic Clamping

### **Product Description:**

With a cutting angle of 0°-45°, our metal band sawing machine provides you with the versatility to tackle any project with ease. The machine is designed as a Double Column CNC Sawing Machine, ensuring stability and precision in every cut. Despite its heavy-duty capabilities, our metal band sawing machine only weighs 2500kg, making it easy to move around your workshop as needed.

#### Features:

Product Name: Metal Band Sawing Machine Sawing Range: 500×500mm Cutting Angle: 0°-45° Dimension: 3200X1700X2100mm Working Clamping: Hydraulic Machine Type: Double Column CNC Sawing Machine