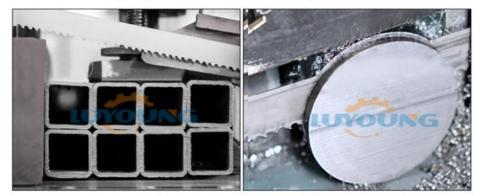

**Cutting Angle** 

Saw and cut I-bars

Cutting square tube

Cutting round steel

Saw and cut round pipe

Cutting round bar