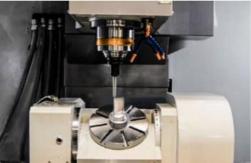

# High Precision VMC850 Vertical Machining Center 5T Weight BT40 Spindle Taper

# **Product Description**

High Precision VMC850 Vertical Machine Centre with 5T Weight and BT40 Spindle Taper

## **Product Description**

The VMC850 New price vertical 5-axis machining center with 24 ATC is suitable for mould, automobile, motorcycle, aviation, aerospace, instrumentation, textile light industry and electronics and machinery manufacturing and other industries, small and medium-sized housing cover, plate, shell and plate parts processing industry. It is applicable to the vertical machining center of machining and mould manufacturing. It can adapt to the machining requirements of machining, drilling, tapping, boring and so on.