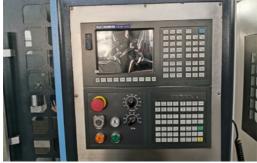

Controller system

Controller system: there is GSK /KND/SIEMENS/SYNTEC/FANUC controller system could to be choosed

4th and 5th axis:

4th and 5th axis can be choosed as opintional Horizontal & vertical cnc rotary table can be choose as optional. Especially for special jobs. High precision, improve processing efficiency, and shorten the processing flow.