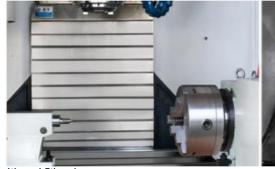

## **Product Specification**

Condition: New
Spindle Taper: BT40
No. Of Spindles: Single
Type: VERTICAL

Dimension(L\*W\*H): 2780\*2450\*2700mm

• Weight (T): 5

Table Size (mm): 1000\*500
Table Travel (X) (mm): 800
Table Travel (Y) (mm): 500
Table Travel (Z) (mm): 500
Positioning Accuracy (mm): 0.006
Repeatability (X/Y/Z) (mm): 0.003

# VMC850 China 4 axis high precision vertical machine centre

Specification

 Item
 VMC850

 Size of worktable(length×width)mm
 1000×500

 T slot (mm)
 5-18x100

 Max loading weight on worktable
 600kg

 X-Axis travel(mm)
 800