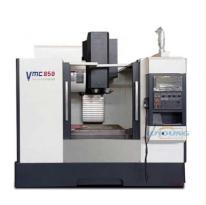

# High Precision VMC850 Vertical Machining Center 5T Weight BT40 Spindle Taper

## **Product Specification**

Condition: New
Spindle Taper: BT40
No. Of Spindles: Single
Type: VERTICAL

Dimension(L\*W\*H): 2780\*2450\*2700mm

• Weight (T): 5

Table Size (mm): 1000\*500
Table Travel (X) (mm): 800
Table Travel (Y) (mm): 500
Table Travel (Z) (mm): 500
Positioning Accuracy (mm): 0.006
Repeatability (X/Y/Z) (mm): 0.003

# **Product Description**

High Precision VMC850 Vertical Machine Centre with 5T Weight and BT40 Spindle Taper