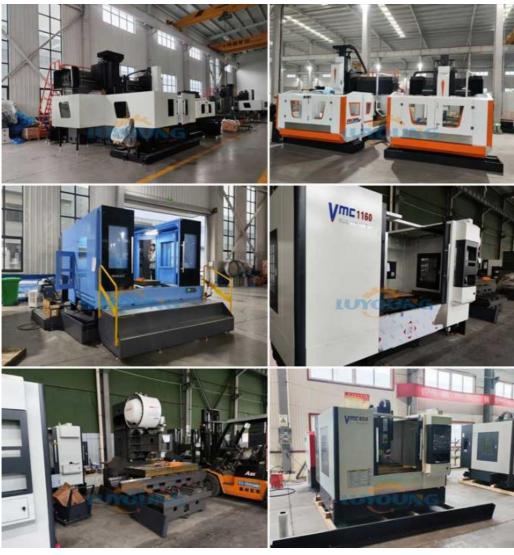

ve processing efficiency, and shorten the processing flow.





PROBE MEASURING

METROL , RENISHAW or PIONEER brand workpiece measuring system and tool measuring system are optional configurations.





Chip conveyor outside machine

The machine tool chip conveyor is mainly used to collect various metal and non-metal scraps produced by the machine and transfer the scraps to the collection vehicle. It can be used in conjunction with the filter water tank to recycle various coolants.

24 tools arm type Auto tool changer

The tool change speed is fast, within 4s. The mechanical arm pulls the tool from the tool magazine and the spindle at the same time and installs it on the spindle and the tool magazine after a  $180^{\circ}$  rotation to complete the tool change process.

# Company Profile





Packing & Delivery





1.Port: Qingdao port or Shanghai port 2.Payment method: T/T, L/C, D/P, D/D etc. 3.Payment: 30% T/T as deposit, 70% balance shall be paid before shipment. 4.Delivery time: 30 days after receive the 30%T/T deposit.5.Non-fumigation packaging, we use seaworthy plywood. 6. Steel base plate, it is stronger 3-5 times than normal plywood base plate. 7.Water-proof and damp proof, water resistant film wraped all the machine.

## Our service









English User Manual and Operation



Service overseas



24 Hours On-line Service



Professional After Sales Team



Delivery Time Promised

- 1.Professional technogoly service team.we have professional technogoly service team , we supply one by one solution design for your request.
- 2.Training for free and oversea service.w