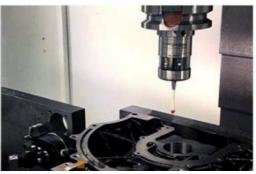

PROBE MEASURING

METROL , RENISHAW or PIONEER brand workpiece measuring system and tool measuring system are optional configurations.

Chip conveyor outside machine

The machine tool chip conveyor is mainly used to collect various metal and non-metal scraps produced by the machine and transfer the scraps to the collection vehicle. It can be used in conjunction with the filter water tank to recycle various coolants.