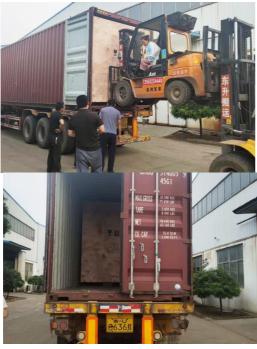

# Company Profile

Packing & Delivery

1.Port: Qingdao port or Shanghai port 2.Payment method: T/T, L/C, D/P, D/D etc. 3.Payment: 30% T/T as deposit, 70% balance shall be paid before shipment. 4.Delivery time: 30 days after receive the 30%T/T deposit.5.Non-fumigation packaging, we use seaworthy plywood. 6. Steel base plate, it is stronger 3-5 times than normal plywood base plate. 7.Water-proof and damp proof, water resistant film wraped all the machine.