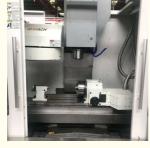

#### Auto tool changer:

Taiwan hat type (16 knives) tool magazine. Advantages: low wear, long life, easy adjustment, and low failure rate. Optional configuration is Taiwan 20/24 disc type Auto tool changer.

24 tools arm type Auto tool changer

The tool change speed is fast, within 4s. The mechanical arm pulls the tool from the tool magazine and the spindle at the same time and installs it on the spindle and the tool magazine after a  $180^{\circ}$  rotation to complete the tool change process.