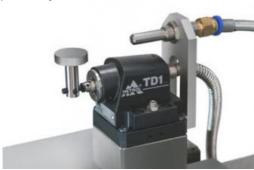

PROBE MEASURING

METROL , RENISHAW or PIONEER brand workpiece measuring system and tool measuring system are optional configurations.

Chip conveyor outside machine

The machine tool chip conveyor is mainly used to collect various metal and non-metal scraps produced by the machine and transfer the scraps to the collection vehicle. It can be used in conjunction with the filter water tank to recycle various coolants.