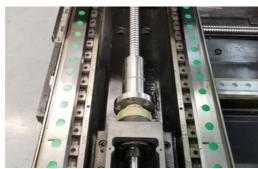

**Screw**:Standard is hardened guide way,optional is Taiwan Hiwin linear guide way. The guide screw adopts the imported JIS-C3 grinding grade pre-stretched nut screw to eliminate the backlash, after heat treatment, it has good rigidity, wear resistance, and guarantees the high precision of the operation.

#### Auto tool changer:

Taiwan hat type (16 knives) tool magazine. Advantages: low wear, long life, easy adjustment, and low failure rate. Optional configuration is Taiwan 20/24 disc type Auto tool changer.