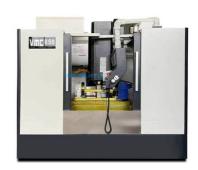

# High Precision VMC850 Vertical Machining Center 5T Weight BT40 Spindle Taper

## **Basic Information**

• Place of Origin: Shandong, China

• Brand Name: lu young

• Price: \$22,500.00/sets >=1 sets



## **Product Specification**

Condition: New
Spindle Taper: BT40
No. Of Spindles: Single
Type: VERTICAL

Dimension(L\*W\*H): 2780\*2450\*2700mm

• Weight (T): 5

Table Size (mm): 1000\*500
Table Travel (X) (mm): 800
Table Travel (Y) (mm): 500
Table Travel (Z) (mm): 500
Positioning Accuracy (mm): 0.006
Repeatability (X/Y/Z) (mm): 0.003

• Range Of Spindle 50 - 10000 R.p.m

Speed(r.p.m):

• Max. Table Load(kg): 400 Kg



## More Images









# **Product Description**

High Precision VMC850 Vertical Machine Centre with 5T Weight and BT40 Spindle Taper

# VMC850 China 4 axis high precision vertical machine centre



Specification

 Item
 VMC850

 Size of worktable(length×width)mm
 1000×500

 T slot (mm)
 5-18x100

 Max loading weight on worktable
 600kg

 X-Axis travel(mm)
 800

 Y-Axis travel(mm)
 550

 Z-Axis travel(mm)
 500

Distance between spindle nose and table 105-605mm

Distance between spindle center and

column(mm)

550

Spindle taper BT40

Max. spindle speed( rpm) 8000/10000/12000

Spindle motor power(Kw) 7.5/11kw

Rapid feeding speed: X,Y,Z axis m/min 24/24/24 liner guideway

Fast cutting speed m /min 10m/min

Positional accuracy ±0.005 mm

Repeat positional accuracy ±0.003 mm

Auto Tool cha