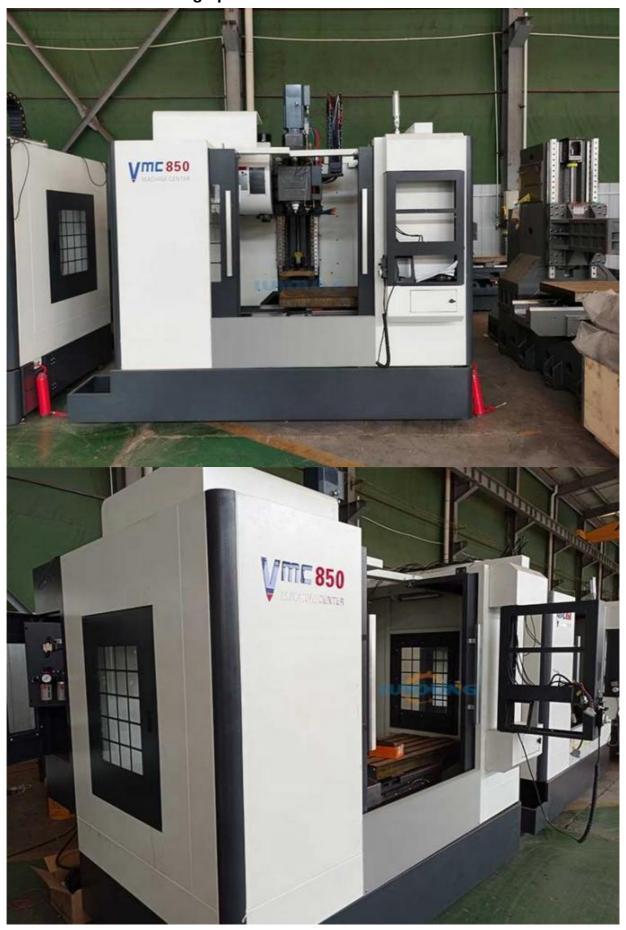

## More Images

# High Precision VMC850 Vertical Machining Center 5T Weight BT40 Spindle Taper

# **Product Description**

High Precision VMC850 Vertical Machine Centre with 5T Weight and BT40 Spindle Taper