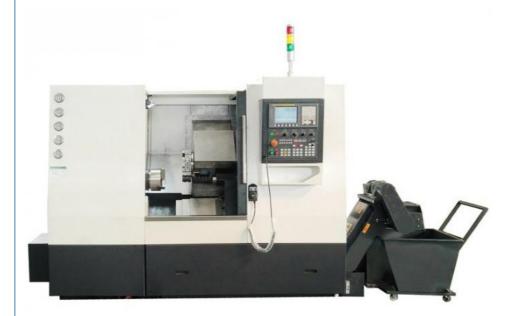

# GSK CNC Control System TCK420 Slant Bed Turret Precision Lathe 500mm Workpiece Length

#### TCK420 High quality gsk slant bed turret cnc precision lathe machine with CE

#### **Product Description**