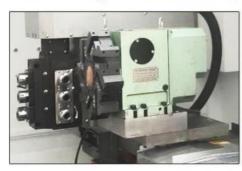

#### What's the advantage of TCK420 High quality gsk slant bed turret cnc precision lathe machine with CE?

- Spindle: The spindle is of high rigidity and high speed structure, which can realize stepless speed change and constant linear speed cutting and high speed cutting;
- ♣ Turret:Equipped with a high-performance hydraulic tool post, with good rigidity, accurate tool change and fast speed, and high reliability, which can improve the processing efficiency of the machine tool;
- Chuck: The standard type is equipped with a hydraulic chuck with high efficiency and stable accuracy. The sleeve chuck can also be installed according to the user's requirements, which is convenient to clamp the workpiece and reliable in work;
- ♠ Controller system:CNC system Siemen808D controller syste; optional new generation, GSK, FANUC
- ♣ Linear guide way:Using Taiwan Hiwin linear guide, the machine tool bears a large load, has a good dynamic response, eliminates low-speed crawling, and has good accuracy.
- ◆ Casting:The use of a high-rigidity horizontal cast iron bed, combined with a 45-de gree Z-direction sliding table, and an optimized design of a large triangular headstock, greatly improve the rigidity of the spindle.