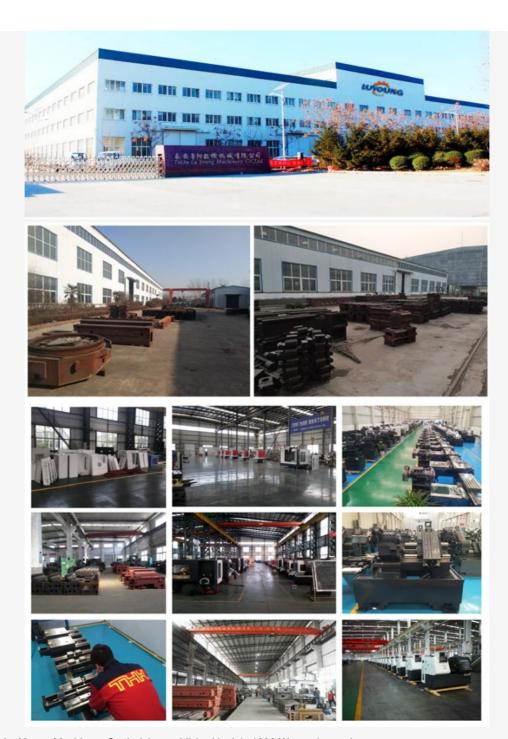

# Hot selling products

Shandong Lu Young Machinery Co, Ltd. is established in July 1996.We are located in shandong provice.We are one of professional cnc lathe machine, cnc milling machine and swiss lathe machine manufacturer in china.We founded our fast lathe machine factory in 1996 in tengzhou City to produce center lathe and universal milling machine for over 20 years development,we build three factories.One is for cnc lathe production one for cnc milling production.

We imported advanced production technology and R&D team from Korean in 2001 and build our third factory for swiss lathe machine production.

We own about 500 wokers and 40 engineers, more than 5000 square meter .Our engineer team have rich experiences for equipment selection and process design,

we can give you professional solution based your workpieces fast and freely. We could product over 1000 sets cnc machine equipment one year. Our cnc machine tools has been exported over 40 countries and get good feedback.