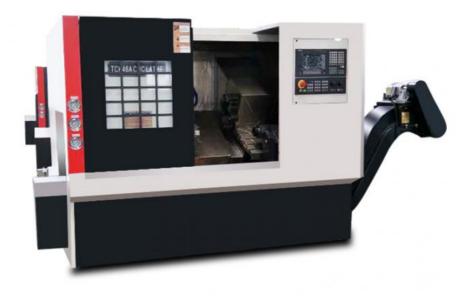

#### TCK420 High quality gsk slant bed turret cnc precision lathe machine with CE

#### **Product Description**

#### Specification of TCK420 High quality gsk slant bed turret cnc precision lathe machine with CE:

| Specification              | Unit  | TCK420                     |
|----------------------------|-------|----------------------------|
| Max.swing over bed         | mm    | 420                        |
| Max.swing over cross slide | mm    | 200                        |
| Max.processing length      | mm    | 400                        |
| X/Z axis max.travel        | mm    | 160/400                    |
| Spindle nose               |       | A2-6                       |
| Spindle bore               | mm    | 66                         |
| Bar capacity               | mm    | 50                         |
| Max.spindle speed          | rpm   | 3000                       |
| Chuck                      | in    | 8                          |
| Spindle motor power        | kw    | 5.5                        |
| X/Z axis repeatability     | mm    | +/-0.003                   |
| X/Z axis feed motor torque | N.M   | 5/7.5                      |
| X/Z rapid traverse         | M/min | 12                         |
| Tailstock travel           | mm    | 350                        |
| Quill travel               | mm    | 90                         |
| Tailstock taper            |       | MT4                        |
| Tool post type             | mm    | 8 station hydraulic turret |
| Tool post size             | mm    | 20×20                      |
| Guide form                 |       | 45° degree                 |
| Guide rail movement way    |       | Linear guide rail          |
| Total power capacity       | KVA   | 11                         |
| Machine dimensions(L*W*H)  | mm    | 2300*1500*1650             |
| Weight                     | kg    | 3000                       |