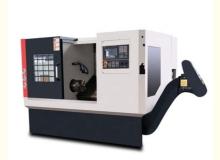

# More Images

#### Specification of TCK420 High quality gsk slant bed turret cnc precision lathe machine with CE:

| Specification              | Unit  | TCK420                     |
|----------------------------|-------|----------------------------|
| Max.swing over bed         | mm    | 420                        |
| Max.swing over cross slide | mm    | 200                        |
| Max.processing length      | mm    | 400                        |
| X/Z axis max.travel        | mm    | 160/400                    |
| Spindle nose               |       | A2-6                       |
| Spindle bore               | mm    | 66                         |
| Bar capacity               | mm    | 50                         |
| Max.spindle speed          | rpm   | 3000                       |
| Chuck                      | in    | 8                          |
| Spindle motor power        | kw    | 5.5                        |
| X/Z axis repeatability     | mm    | +/-0.003                   |
| X/Z axis feed motor torque | N.M   | 5/7.5                      |
| X/Z rapid traverse         | M/min | 12                         |
| Tailstock travel           | mm    | 350                        |
| Quill travel               | mm    | 90                         |
| Tailstock taper            |       | MT4                        |
| Tool post type             | mm    | 8 station hydraulic turret |
| Tool post size             | mm    | 20×20                      |
| Guide form                 |       | 45° degree                 |
| Guide rail movement way    |       | Linear guide rail          |
| Total power capacity       | KVA   | 11                         |
| Machine dimensions(L*W*H)  | mm    | 2300*1500*1650             |
| Weight                     | kg    | 3000                       |