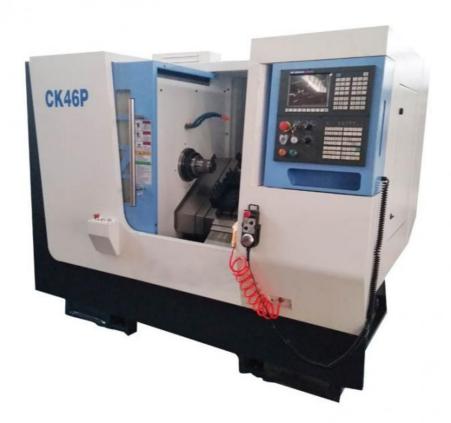

# GSK CNC Control System TCK420 Slant Bed Turret Precision Lathe 500mm Workpiece Length

#### TCK420 High quality gsk slant bed turret cnc precision lathe machine with CE

#### **Product Description**