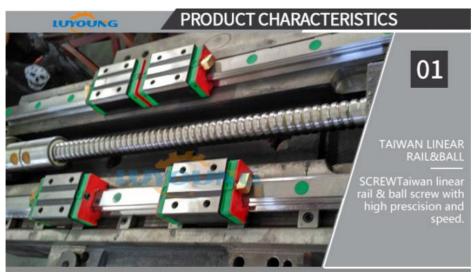

#### Feature:

- ◆ Max. swing over bed:420m◆ Clamping:8" Hydraulic Chuck
- ◆ Max cutting length:400mm ◆ Power of main motor:5.5KW
- ♦Turret:8 station hydraulic turret
- ♦ Taiwan Hiwin Linear guide way