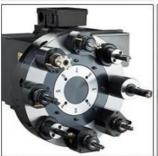

#### Optional parts:

- ◆ 10/12 station hydraulic turret
- ♦ 12 station living turret Or living tools
- Hydraulic tailstock
- ♦ GSK or Fanuc controller system

# Optional configuration

8station living turret

12station hydraulic turret

12station living turret

3+3 living tool

4+4 living tools