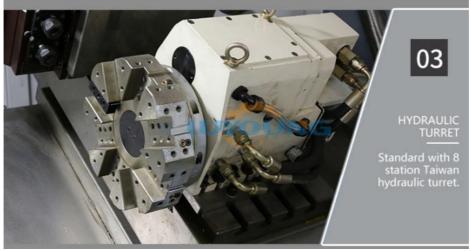

#### Feature:

- ◆ Max. swing over bed:420m◆ Clamping:8" Hydraulic Chuck
- ◆ Max cutting length:400mm ◆ Power of main motor:5.5KW
- ♦Turret:8 station hydraulic turret
- ♦ Taiwan Hiwin Linear guide way

#### Optional parts:

- ◆ 10/12 station hydraulic turret
- ♦ 12 station living turret Or living tools
- Hydraulic tailstock
- ♦ GSK or Fanuc controller system