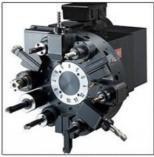

#### Feature:

- ◆ Max. swing over bed:420m◆ Clamping:8" Hydraulic Chuck
- ◆ Max cutting length:400mm ◆ Power of main motor:5.5KW
- ♦Turret:8 station hydraulic turret
- ♦ Taiwan Hiwin Linear guide way

#### Optional parts:

- ◆ 10/12 station hydraulic turret
- ♦ 12 station living turret Or living tools
- Hydraulic tailstock
- ♦ GSK or Fanuc controller system

# Optional configuration

8station living turret

12station hydraulic turret

12station living turret

3+3 living tool

4+4 living tools