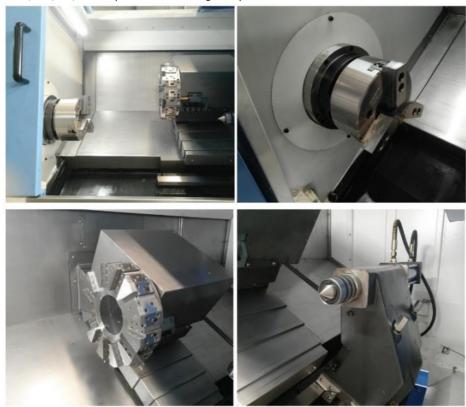

# GSK CNC Control System TCK420 Slant Bed Turret Precision Lathe 500mm Workpiece Length

### **Product Specification**

Type: HorizontalMax. Length Of Workpiece 500mm

(mm):

Structure: Slant Bed Lathe
Machining Capacity: Medium Duty
Width Of Bed (mm): 400 Mm
Spindle Motor Power(kW): .5
No. Of Spindles: Single

Number Of Axes: 4
Travel (X Axis)(mm): 220 Mm
Travel (Z Axis)(mm): 1500 Mm
Positioning Accuracy (mm): 0.01 Mm

• Dimension(L\*W\*H): 3700\*1670\*1660

Voltage: 380VCNC Control System: GSK

#### Feature:

- ◆ Max. swing over bed:420m◆ Clamping:8" Hydraulic Chuck
- ◆ Max cutting length:400mm ◆ Power of main motor:5.5KW
- ♦Turret:8 station hydraulic turret
- ♦ Taiwan Hiwin Linear guide way