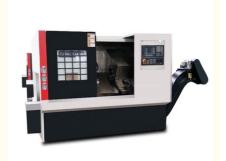

# GSK CNC Control System TCK420 Slant Bed Turret Precision Lathe 500mm Workpiece Length

#### TCK420 High quality gsk slant bed turret cnc precision lathe machine with CE

#### Feature:

- ◆ Max. swing over bed:420m◆ Clamping:8" Hydraulic Chuck
- ◆ Max cutting length:400mm ◆ Power of main motor:5.5KW
- ♦Turret:8 station hydraulic turret
- ♦ Taiwan Hiwin Linear guide way