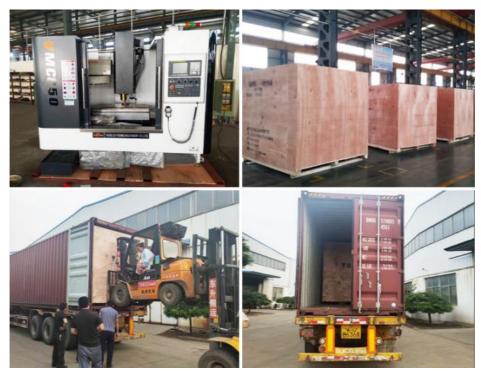

#### Packaging & Shipping

#### Strong packing will protect the goods from any possible damage during transit

TCK420 High quality gsk slant bed turret cnc precision lathe machine with CE

- 1. Non-fumigation packaging, we use seaworthy plywood.
- 2. **Steel base plate**, it is stronger 3-5 times than normal plywood base plate.
- 3. Water-proof and damp proof, water resistant film wraped all the machine.
- 4. Fully sheathed case, prevention of collision and keep the goods intact.