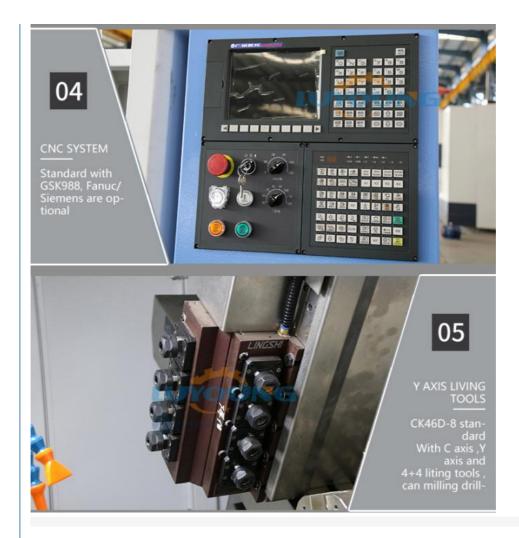

#### Optional parts:

- ◆ 10/12 station hydraulic turret
- ♦ 12 station living turret Or living tools
- Hydraulic tailstock
- ♦ GSK or Fanuc controller system

# Optional configuration

8station living turret

12station hydraulic turret

12station living turret

3+3 living tool

4+4 living tools