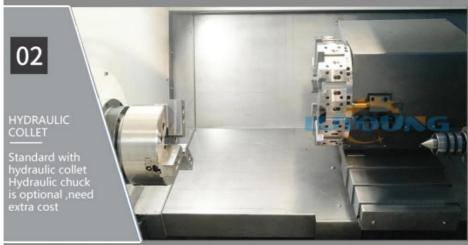

#### What's the advantage of TCK420 High quality gsk slant bed turret cnc precision lathe machine with CE?

- Spindle: The spindle is of high rigidity and high speed structure, which can realize stepless speed change and constant linear speed cutting and high speed cutting;
- ♣ Turret:Equipped with a high-performance hydraulic tool post, with good rigidity, accurate tool change and fast speed, and high reliability, which can improve the processing efficiency of the machine tool;
- Chuck: The standard type is equipped with a hydraulic chuck with high efficiency and stable accuracy. The sleeve chuck can also be installed according to the user's requirements, which is convenient to clamp the workpiece and reliable in work;
- ♠ Controller system:CNC system Siemen808D controller syste; optional new generation, GSK, FANUC
- ♣ Linear guide way:Using Taiwan Hiwin linear guide, the machine tool bears a large load, has a good dynamic response, eliminates low-speed crawling, and has good accuracy.
- ◆ Casting:The use of a high-rigidity horizontal cast iron bed, combined with a 45-de gree Z-direction sliding table, and an optimized design of a large triangular headstock, greatly improve the rigidity of the spindle.