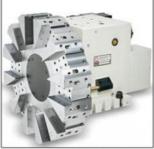

#### Feature:

- ◆ Max. swing over bed:420m◆ Clamping:8" Hydraulic Chuck
- ◆ Max cutting length:400mm ◆ Power of main motor:5.5KW
- ♦Turret:8 station hydraulic turret
- ♦ Taiwan Hiwin Linear guide way

#### Optional parts:

- ◆ 10/12 station hydraulic turret
- ♦ 12 station living turret Or living tools
- Hydraulic tailstock
- ♦ GSK or Fanuc controller system

# Optional configuration

8station living turret

12station hydraulic turret

12station living turret

3+3 living tool

4+4 living tools