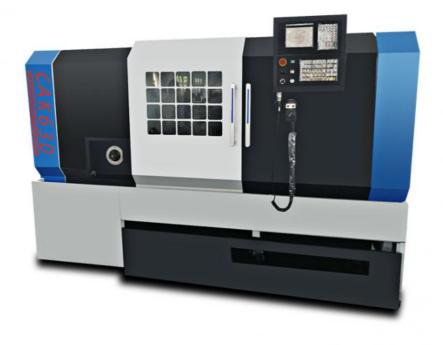

# GSK CNC Control System TCK420 Slant Bed Turret Precision Lathe 500mm Workpiece Length

#### TCK420 High quality gsk slant bed turret cnc precision lathe machine with CE

#### **Product Description**