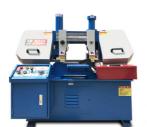

# GZ4230 CNC Automatic Horizontal Automatic Metal Cutting Band Saw Machine

## **Product Feature**

GZ4230 CNC automatic horizontal metal cutting band saw machine with auto bar feeder is tensioned on two saw wheels, and the saw wheel drives the saw band to cut. There are two main types of band sawing machines:

vertical and horizontal. The saw frame of the vertical band saw machine is set vertically, and the work piece moves during cutting to cut the curve contour of the sheet and the formed part. The saw band can also be replaced with a file chain or sanding belt for filing or sanding. The saw frame of the horizontal band saw machine is arranged horizontally or obliquely, and feeds in the vertical direction or the direction of swinging around a point. The saw band is generally twisted by 40° to keep the saw teeth perpendicular to the work piece. Horizontal type is divided into scissors type, double column, single column type band saw; according to the usage, it is divided into manual type (economical manual feeding) and manual cutting of materials) and automatic type; according to the automation program using the controller, it can be divided into manual type (Semi-automatic manual feeding) automatic type (automatic feeding and automatic cutting); according to the cutting angle requirements, it is divided into angle sawing machine (can saw the cutting angle of 90 degrees and 45 degrees) without angle, that is, 90 degrees vertical cutting.