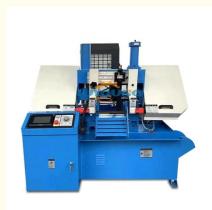

# GZ4230 CNC Automatic Horizontal Automatic Metal Cutting Band Saw Machine

## **Product Feature**

GZ4230 CNC automatic horizontal metal cutting band saw machine with auto bar feeder is tensioned on two saw wheels, and the saw wheel drives the saw band to cut. There are two main types of band sawing machines:

vertical and horizontal. The saw frame of the vertical band saw machine is set vertically, and the work piece moves during cutting to cut the curve contour of the sheet and the formed part. The saw band can also be replaced with a file chain or sanding belt for filing or sanding. The saw frame of the horizontal band saw machine is arranged horizontally or obliquely, and feeds in the vertical direction or the direction of swinging around a point. The saw band is generally twisted by 40° to keep the saw teeth perpendicular to the work piece. Horizontal type is divided into scissors type, double column, single column type band saw; according to the usage, it is divided into manual type (economical manual feeding) and manual cutting of materials) and automatic type; according to the automation program using the controller, it can be divided into manual type (Semi-automatic manual feeding) automatic type (automatic feeding and automatic cutting); according to the cutting angle requirements, it is divided into angle sawing machine (can saw the cutting angle of 90 degrees and 45 degrees) without angle, that is, 90 degrees vertical cutting.