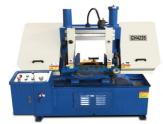

# GZ4230 CNC Automatic Horizontal Automatic Metal Cutting Band Saw Machine

## **Product Feature**

GZ4230 CNC automatic horizontal metal cutting band saw machine with auto bar feeder is tensioned on two saw wheels, and the saw wheel drives the saw band to cut. There are two main types of band sawing machines:

vertical and horizontal. The saw frame of the vertical band saw machine is set vertically, and the work piece moves during cutting to cut the curve contour of the sheet and the formed part. The saw band can also be replaced with a file chain or sanding belt for filing or sanding. The saw frame of the horizontal band saw machine is arranged horizontally or obliquely, and feeds in the vertical direction or the direction of swinging around a point. The saw band is generally twisted by 40° to keep the saw teeth perpendicular to the work piece. Horizontal type is divided into scissors type, double column, single column type band saw; according to the usage, it is divided into manual type (economical manual feeding) and manual cutting of materials) and automatic type; according to the automation program using the controller, it can be divided into manual type (Semi-automatic manual feeding) automatic type (automatic feeding and automatic cutting); according to the cutting angle requirements, it is divided into angle sawing machine (can saw the cutting angle of 90 degrees and 45 degrees) without angle, that is, 90 degrees vertical cutting.