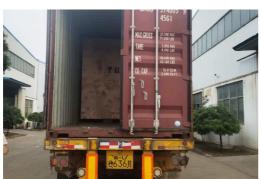

The products have exported more than 40 countries around the world and receive many good feedback from our customer, please look who choose us:

Product packaging

GZ4230 CNC automatic horizontal metal cutting band saw machine with auto bar feeder

1.Port: Qingdao port or Shanghai port 2.Payment method: T/T, L/C, D/P, D/D etc. 3.Payment: 30% T/T as deposit, 70% balance shall be paid before shipment. 4.Delivery time: 30 days after receive the 30%T/T deposit.5.Non-fumigation packaging, we use seaworthy plywood. 6. Steel base plate, it is stronger 3-5 times than normal plywood base plate. 7.Water-proof and damp proof, water resistant film wraped all the machine.