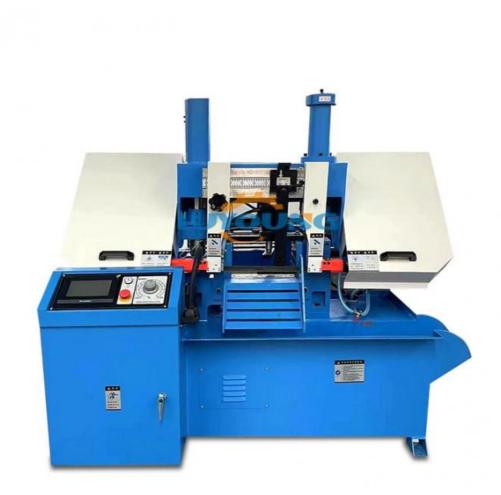

|  |  |  |

# More Images



## **Product Description**

GZ4230 CNC Automatic Horizontal Metal Cutting Band Saw Machine with Auto Bar Feeder **Hot sale metal band sawing machine:** 







Why choose our machine?

1. Product selection services, you can give us your workpieces or drawings, then our Professional team will choose the most suitable model for you.

2. Flexible configuration, you tell us your request then we design and produce it.

3.Free training, we supply free training online or at our workshop.

4. Free technical support, including machine brochures, machine inspection certificate, precision inspection book, machine foundation diagram, standard machine tools.

5.7×24 hours service, listen in time and handle your feedback within 24 hours.



Specification of GZ4230 CNC automatic horizontal metal cutting band saw machine with auto bar feeder

| Main technical parameters |                          | GZ4230         | GZ4240         | GZ4250         |
|---------------------------|--------------------------|----------------|----------------|----------------|
| Sawing range              | Round steel(mm)          | 300            | 400            | 500            |
|                           | Square<br>material(mm)   | 300*300        | 400*400        | 500*500        |
| Belt saw blade size(mm)   |                          | 4115*34*1.1    | 4870*41*1.3    | 5680*41*1.3    |
| Saw blade speed(m/min)    |                          | 26,42,60,79,93 | 27,48,70       | 20,35,45,65,80 |
| working clamping          |