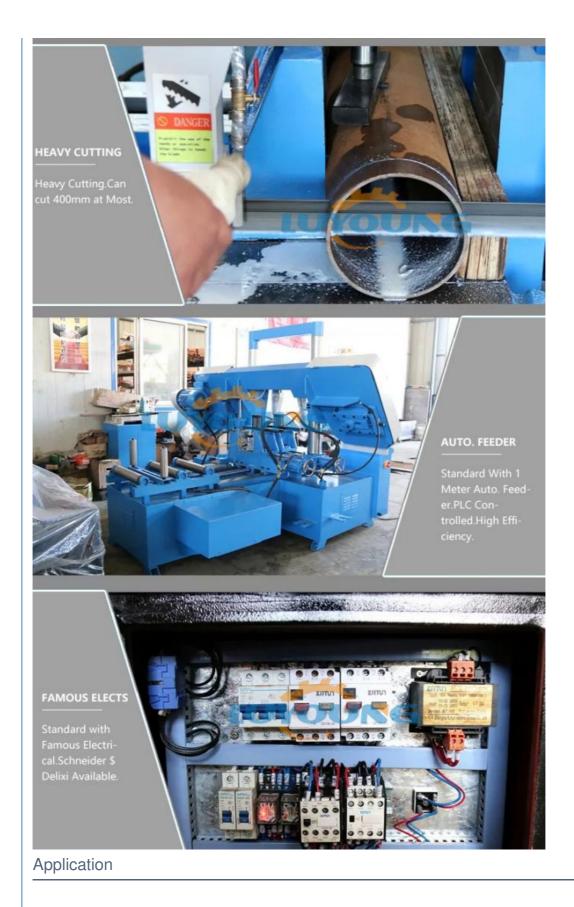

Features of Double Column Horizontal Metal Band Sawing Machine Series Band Sawing Machine:

1. Double column structure, vertical lifting, high stability

2Hydraulic control of cutting speed, stepless speed regulation

3.Work piece clamping hydraulic clamping, easy to operate

4. Customized three-way hydraulic tightening device

5. The product has the characteristics of compact structure, stable performance, simple operation, high production efficiency, strong safety, etc.