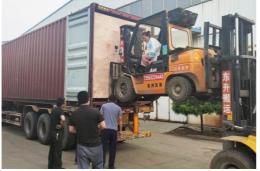

The products have exported more than 40 countries around the world and receive many good feedback from our customer, please look who choose us:

Product packaging

GZ4230 CNC automatic horizontal metal cutting band saw machine with auto bar feeder

1.Port: Qingdao port or Shanghai port 2.Payment method: T/T, L/C, D/P, D/D etc. 3.Payment: 30% T/T as deposit, 70% balance shall be paid before shipment. 4.Delivery time: 30 days after receive the 30%T/T deposit.5.Non-fumigation packaging, we use seaworthy plywood. 6. Steel base plate, it is stronger 3-5 times than normal plywood base plate. 7.Water-proof and damp proof, water resistant film wraped all the machine.