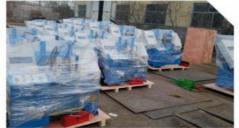

The products have exported more than 40 countries around the world and receive many good feedback from our customer, please look who choose us:

Product packaging

GZ4230 CNC automatic horizontal metal cutting band saw machine with auto bar feeder

1.Port: Qingdao port or Shanghai port 2.Payment method: T/T, L/C, D/P, D/D etc. 3.Payment: 30% T/T as deposit, 70% balance shall be paid before shipment. 4.Delivery time: 30 days after receive the 30%T/T deposit.5.Non-fumigation packaging, we use seaworthy plywood. 6. Steel base plate, it is stronger 3-5 times than normal plywood base plate. 7.Water-proof and damp proof, water resistant film wraped all the machine.