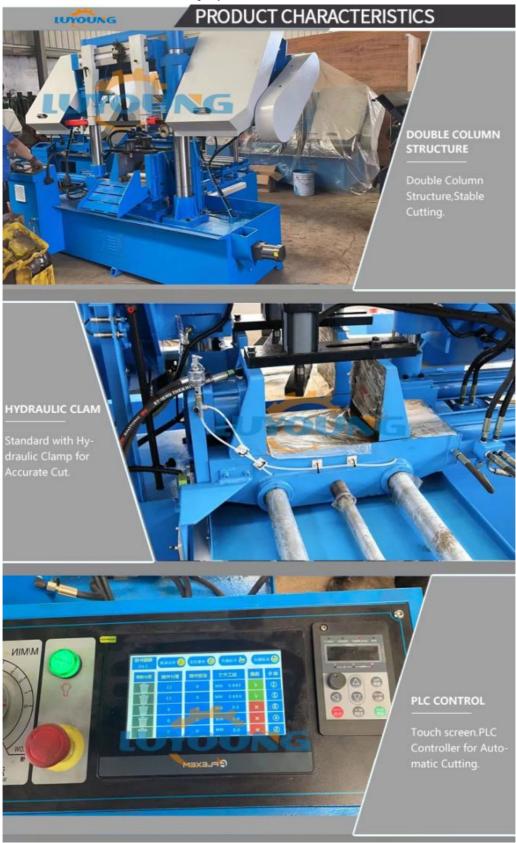

Features of Double Column Horizontal Metal Band Sawing Machine Series Band Sawing Machine:

1. Double column structure, vertical lifting, high stability

2Hydraulic control of cutting speed, stepless speed regulation

3.Work piece clamping hydraulic clamping, easy to operate

4. Customized three-way hydraulic tightening device

5. The product has the characteristics of compact structure, stable performance, simple operation, high production efficiency, strong safety, etc.

6.Saw blade break induction, automatic emergency shutdown