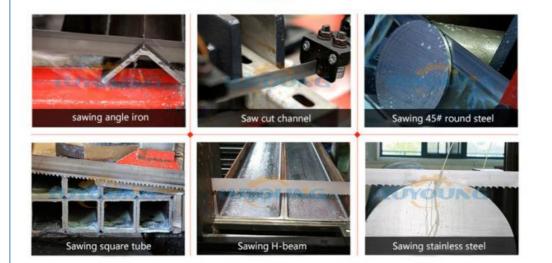

## **Product Feature**

GZ4230 CNC automatic horizontal metal cutting band saw machine with auto bar feeder is tensioned on two saw wheels, and the saw wheel drives the saw band to cut. There are two main types of band sawing machines:

vertical and horizontal. The saw frame of the vertical band saw machine is set vertically, and the work piece moves during cutting to cut the curve contour of the sheet and the formed part. The saw band can also be replaced with a file chain or sanding belt for filing or sanding. The saw frame of the horizontal band saw machine is arranged horizontally or obliquely, and feeds in the vertical direction or the direction of swinging around a point. The saw band is generally twisted by 40° to keep the saw teeth perpendicular to the work piece. Horizontal type is divided into scissors type, double column, single column type band saw; according to the usage, it is divided into manual type (economical manual feeding) and manual cutting of materials) and automatic type; according to the automation program using the controller, it can be divided into manual type (Semi-automatic manual feeding) automatic type (automatic feeding and automatic cutting); according to the cutting angle requirements, it is divided into angle sawing machine (can saw the cutting angle of 90 degrees and 45 degrees) without angle, that is, 90 degrees vertical cutting.