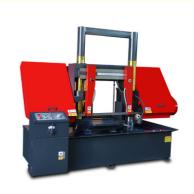

#### GB4250 Metal Band Sawing Machine Speed Saw Blade at 45 for Clean and Precise Cutting Semi bandsaw Pipe Cutting Machine GB4250 metal Band Sawing machine

#### **Product Feature**

The **Semi bandsaw Pipe Cutting Machine GB4250 metal Band Sawing machine** Factory price double column horizontal metal steel iron cutting band saw sawing machine, and the saw wheel drives the saw band to cut. There are two main types of band sawing machines: vertical and horizontal. The saw frame of the vertical band saw machine is set vertically, and the work piece moves during cutting to cut the curve contour of the sheet and the formed part. The saw band can also be replaced with a file chain or sanding belt for filing or sanding. The saw frame of the horizontal band saw machine is arranged horizontally or obliquely, and feeds in the vertical direction or the direction of swinging around a point. The saw band is generally twisted by 40° to keep the saw teeth perpendicular to the work piece. Horizontal type is divided into scissors type, double column, single column type band saw; according to the usage, it is divided into manual type (economical manual feeding and manual cutting of materials) and automatic type; according to the automation program using the controller, it can be divided into

Features of Double Column Horizontal Metal Band Sawing Machine Series Band Sawing Machine:

Double column structure, vertical lifting, high stability

♣Hydraulic control of cutting speed, stepless speed regulation