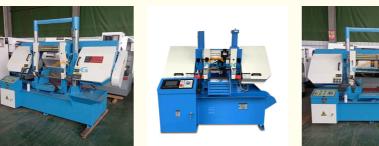

|  |
| <ul> <li>Warranty Of Core<br/>Components:</li> </ul> | 1 Year                                                                                     |  |
| Core Components:                                     | Gearbox, Pressure Vessel, Pump, Gear,<br>Bearing, Engine, Motor, PLC                       |  |
| <ul> <li>Showroom Location:</li> </ul>               | None                                                                                       |  |
| • Warranty:                                          | 1 Year                                                                                     |  |
| • Weight (KG):                                       | 800                                                                                        |  |



#### More Images







#### **Product Description**

#### GB4250 Metal Band Sawing Machine Speed Saw Blade at 45 for Clean and Precise Cutting Semi bandsaw Pipe Cutting Machine GB4250 metal Band Sawing machine



# Specification

| Model Name          |           | GB4240                          | GB4250         |  |
|---------------------|-----------|---------------------------------|----------------|--|
| Max.cutting         |           | 400-400×400m                    | 500-500×500mm  |  |
|                     | Size      | 5000×41×1.3mm                   | 5800×41×1.3mm  |  |
|                     | Speed     | 27,45,69m/min                   |                |  |
| Saw blade           | Guides    | Carbide and bearing blade guide | es             |  |
|                     | Cleaning  | Power wire