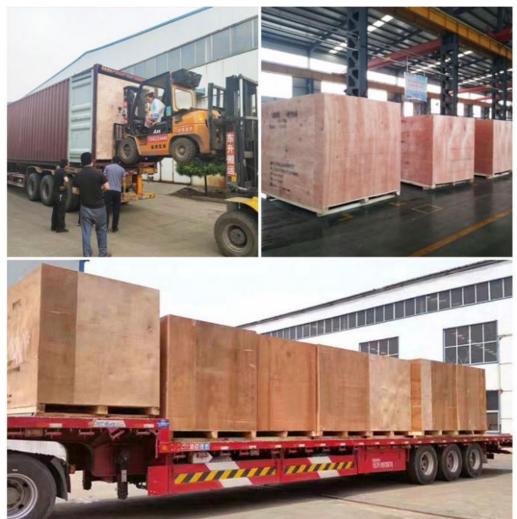

#### **Customer Photos**

Packing & Delivery

Non-fumigation packaging, we use seaworthy plywood.
 Steel base plate, it is stronger 3-5 times than normal plywood base plate.
 Water-proof and damp proof, water resistant film wraped all the machine.
 Fully sheathed case, prevention of collision and keep the goods intact.