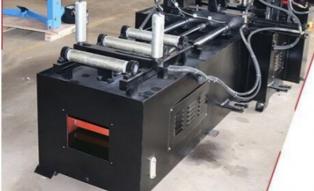

#### **Product Feature**

The **Semi bandsaw Pipe Cutting Machine GB4250 metal Band Sawing machine** Factory price double column horizontal metal steel iron cutting band saw sawing machine, and the saw wheel drives the saw band to cut. There are two main types of band sawing machines: vertical and horizontal. The saw frame of the vertical band saw machine is set vertically, and the work piece moves during cutting to cut the curve contour of the sheet and the formed part. The saw band can also be replaced with a file chain or sanding belt for filing or sanding. The saw frame of the horizontal band saw machine is arranged horizontally or obliquely, and feeds in the vertical direction or the direction of swinging around a point. The saw band is generally twisted by 40° to keep the saw teeth perpendicular to the work piece. Horizontal type is divided into scissors type, double column, single column type band saw; according to the usage, it is divided into manual type (economical manual feeding and manual cutting of materials) and automatic type; according to the automation program using the controller, it can be divided into

Features of Double Column Horizontal Metal Band Sawing Machine Series Band Sawing Machine:

Double column structure, vertical lifting, high stability

♣Hydraulic control of cutting speed, stepless speed regulation