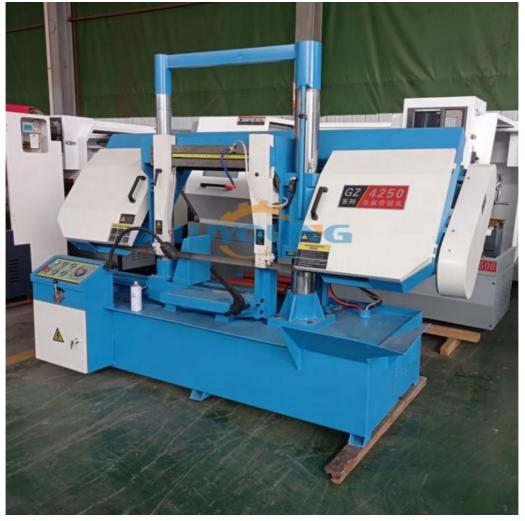

#### GB4250 Metal Band Sawing Machine Speed Saw Blade at 45 for Clean and Precise Cutting Semi bandsaw Pipe Cutting Machine GB4250 metal Band Sawing machine

#### **Product Feature**

The **Semi bandsaw Pipe Cutting Machine GB4250 metal Band Sawing machine** Factory price double column horizontal metal steel iron cutting band saw sawing machine, and the saw wheel drives the saw band to cut. There are two main types of band sawing machines: vertical and horizontal. The saw frame of the vertical band saw machine is set vertically, and the work piece moves during cutting to cut the curve contour of the sheet and the formed part. The saw band can also be replaced with a file chain or sanding belt for filing or sanding. The saw frame of the horizontal band saw machine is arranged horizontally or obliquely, and feeds in the vertical direction or the direction of swinging around a point. The saw band is generally twisted by 40° to keep the saw teeth perpendicular to the work piece. Horizontal type is divided into scissors type, double column, single column type band saw; according to the usage, it is divided into manual type (economical manual feeding and manual cutting of materials) and automatic type; according to the automation program using the controller, it can be divided into