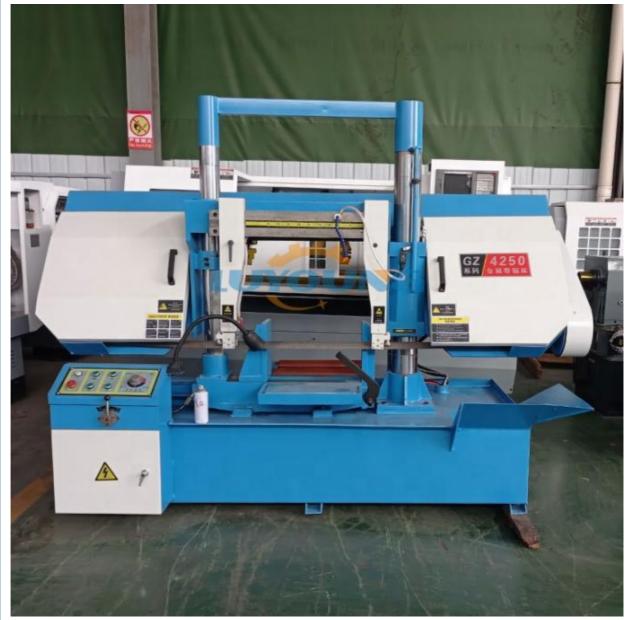

#### GB4250 Metal Band Sawing Machine Speed Saw Blade at 45 for Clean and Precise Cutting Semi bandsaw Pipe Cutting Machine GB4250 metal Band Sawing machine

#### **Product Feature**

The **Semi bandsaw Pipe Cutting Machine GB4250 metal Band Sawing machine** Factory price double column horizontal metal steel iron cutting band saw sawing machine, and the saw wheel drives the saw band to cut. There are two main types of band sawing machines: vertical and horizontal. The saw frame of the vertical band saw machine is set vertically, and the work piece moves during cutting to cut the curve contour of the sheet and the formed part. The saw band can also be replaced with a file chain or sanding belt for filing or sanding. The saw frame of the horizontal band saw machine is arranged horizontally or obliquely, and feeds in the vertical direction or the direction of swinging around a point. The saw band is generally twisted by 40° to keep the saw teeth perpendicular to the work piece. Horizontal type is divided into scissors type, double column, single column type band saw; according to the usage, it is divided into manual type (economical manual feeding and manual cutting of materials) and automatic type; according to the automation program using the controller, it can be divided into