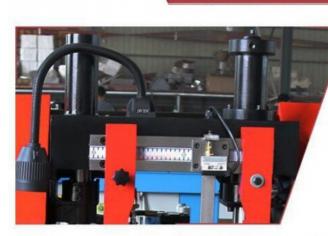

# HYDRAULIC CLAMPING

Standard with hydraulic clampingdevice for accurate cutting.