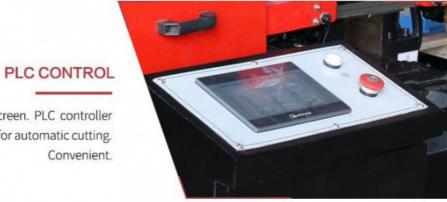

### AUTOMATIC FEEDER

Standard with 1 meter length automatic feeder; Controlled by PLC; High efficiency.