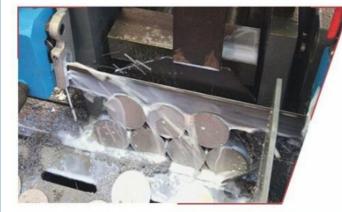

# BATCH CUTTING

Standard with upper blade for batch cutting. Higher efficiency.