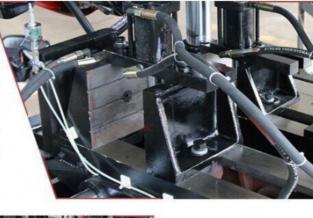

Features of Double Column Horizontal Metal Band Sawing Machine Series Band Sawing Machine:

Double column structure, vertical lifting, high stability

♣Hydraulic control of cutting speed, stepless speed regulation

Mork piece clamping hydraulic clamping, easy to operate

Customized three-way hydraulic tightening device

The product has the characteristics of compact structure, stable performance, simple operation, high production efficiency,

strong safety, etc.

Saw blade break induction, automatic emergency shutdown

Machine details

# HYDRAULIC CLAMPING

Standard with hydraulic clampingdevice for accurate cutting.