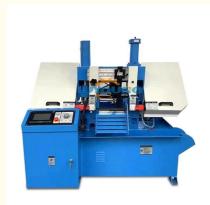

#### GB4250 Metal Band Sawing Machine Speed Saw Blade at 45 for Clean and Precise Cutting Semi bandsaw Pipe Cutting Machine GB4250 metal Band Sawing machine

#### **Product Feature**

The **Semi bandsaw Pipe Cutting Machine GB4250 metal Band Sawing machine** Factory price double column horizontal metal steel iron cutting band saw sawing machine, and the saw wheel drives the saw band to cut. There are two main types of band sawing machines: vertical and horizontal. The saw frame of the vertical band saw machine is set vertically, and the work piece moves during cutting to cut the curve contour of the sheet and the formed part. The saw band can also be replaced with a file chain or sanding belt for filing or sanding. The saw frame of the horizontal band saw machine is arranged horizontally or obliquely, and feeds in the vertical direction or the direction of swinging around a point. The saw band is generally twisted by 40° to keep the saw teeth perpendicular to the work piece. Horizontal type is divided into scissors type, double column, single column type band saw; according to the usage, it is divided into manual type (economical manual feeding and manual cutting of materials) and automatic type; according to the automation program using the controller, it can be divided into

Features of Double Column Horizontal Metal Band Sawing Machine Series Band Sawing Machine:

Double column structure, vertical lifting, high stability

♣Hydraulic control of cutting speed, stepless speed regulation