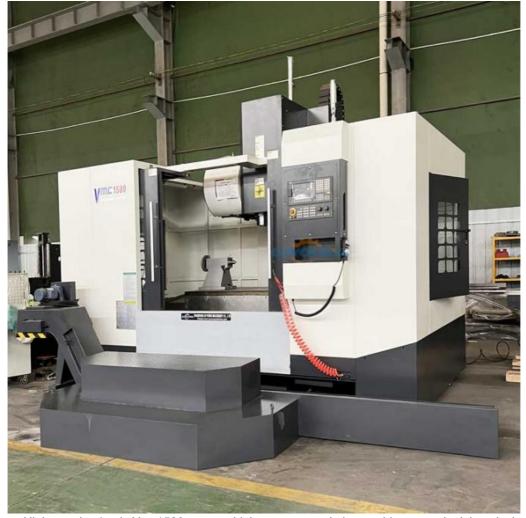

# SIEMENS Control System Mini VMC1580 CNC Machining Center for Electronics Industry

# Vmc1580 cnc machining center cnc machine control mini vertical machining center for electronics industry

**Product Description** 

High popular 4 axis Vmc1580 cnc machining center cnc lathe machine control mini vertical machining center for electronics industry is a high-speed machining center machine for the parts processing industry. It is particularly suitable for the IT and automotive parts processing industry as it can perform high speed drilling and tapping as well as high speed milling. The machine has good rigidity, symmetrical structure, fast dynamic response, high accuracy, good sex, easy and flexible operation and is widely used.