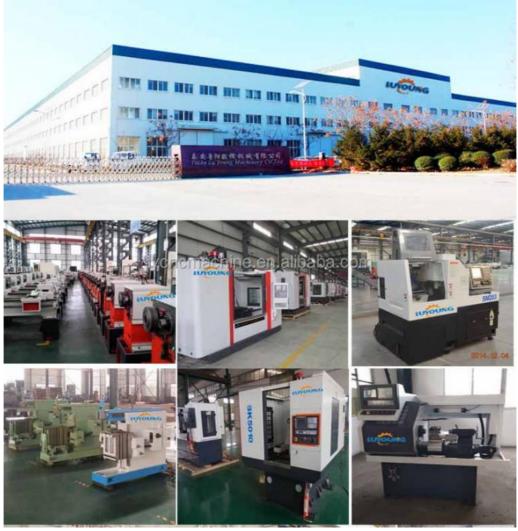

# Company Profile

Shandong Lu Young Machinery Co., Ltd., is a modern and high- tech company which is a professional manufacturer of CNC LATHE, CNC MILLING, CNC MACHINE CENTER. With 5,000sqm workshops and offices, we have more than 20 years experiences in one machine research and production. Our machines have been exported more than 40 countries.we welcome all customers and friends to come to our company! Regarding the technical force, we have the most professional research and development staff, who can meet all different requirements on technology and production. For the sales, there are internal trade department and international trade department. They are all professional salespersons who can help you solve problems on purchase and technology related to the CNC tools and test machines. Our products are sold both at home and abroad, and they are very popular around the world. All of products have pass CE certification. Welcome to contact with us to make business!!