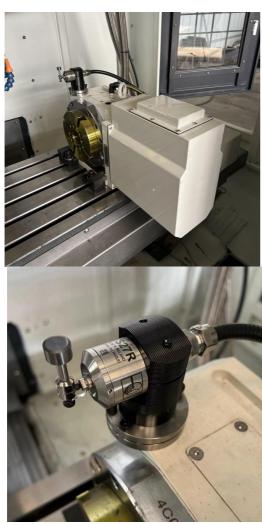

### **Optional configurations:**

- 1. 4th axis or 5th axis Taiwan Hiwin linear guide way
- 2.10000/12000 rpm spindle speed.
- 3.Chip conveyor
- 4. Spindle Oil cooling;
- 5.24 tools Arm type ATC;
- 6.coolant through spindle
- 7.Renishaw tool measurement or prob