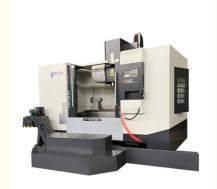

# SIEMENS Control System Mini VMC1580 CNC Machining Center for Electronics Industry

# Vmc1580 cnc machining center cnc machine control mini vertical machining center for electronics industry

**Product Description** 

High popular 4 axis Vmc1580 cnc machining center cnc lathe machine control mini vertical machining center for electronics industry is a high-speed machining center machine for the parts processing industry. It is particularly suitable for the IT and automotive parts processing industry as it can perform high speed drilling and tapping as well as high speed milling. The machine has good rigidity, symmetrical structure, fast dynamic response, high accuracy, good sex, easy and flexible operation and is widely used.

High popular 4 axis Vmc1580 cnc machining center cnc lathe machine control mini vertical machining center for electronics industry vertical milling center improves the smoothness of the machine's movement and increases the machining accuracy and surface quality of the product. Machine tool guide rail protection: using guide rail guard, the whole machine tool adopts a fully enclosed structure, so that iron chips and machining fluid do not splash around and the operator's environment is clean and hygienic. The machine tool guard and the main surface coverings are manufactured by powder coating spraying process, the paint coverage is strong, long-term use, the paint does not fade, lose color, the machine tool long-term use, beautiful and neat appearance.