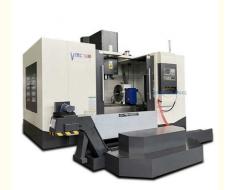

# SIEMENS Control System Mini VMC1580 CNC Machining Center for Electronics Industry

# Vmc1580 cnc machining center cnc machine control mini vertical machining center for electronics industry

**Product Description** 

High popular 4 axis Vmc1580 cnc machining center cnc lathe machine control mini vertical machining center for electronics industry is a high-speed machining center machine for the parts processing industry. It is particularly suitable for the IT and automotive parts processing industry as it can perform high speed drilling and tapping as well as high speed milling. The machine has good rigidity, symmetrical structure, fast dynamic response, high accuracy, good sex, easy and flexible operation and is widely used.

High popular 4 axis Vmc1580 cnc machining center cnc lathe machine control mini vertical machining center for electronics industry vertical milling center improves the smoothness of the machine's movement and increases the machining accuracy and surface quality of the product. Machine tool guide rail protection: using guide rail guard, the whole machine tool adopts a fully enclosed structure, so that iron chips and machining fluid do not splash around and the operator's environment is clean and hygienic. The machine tool guard and the main surface coverings are manufactured by powder coating spraying process, the paint coverage is strong, long-term use, the paint does not fade, lose color, the machine tool long-term use, beautiful and neat appearance.