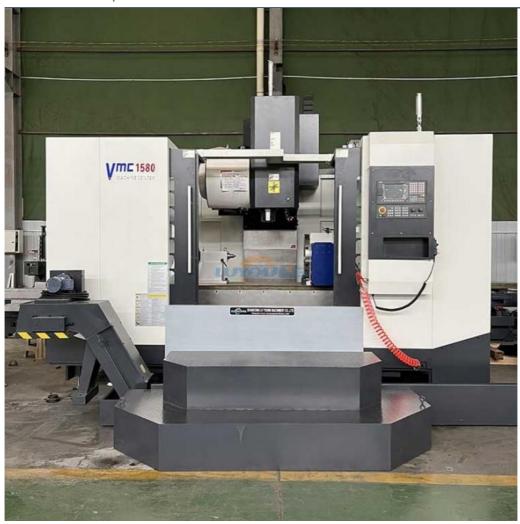

# SIEMENS Control System Mini VMC1580 CNC Machining Center for Electronics Industry

# Vmc1580 cnc machining center cnc machine control mini vertical machining center for electronics industry

**Product Description** 

High popular 4 axis Vmc1580 cnc machining center cnc lathe machine control mini vertical machining center for electronics industry is a high-speed machining center machine for the parts processing industry. It is particularly suitable for the IT and automotive parts processing industry as it can perform high speed drilling and tapping as well as high speed milling. The machine has good rigidity, symmetrical structure, fast dynamic response, high accuracy, good sex, easy and flexible operation and is widely used.