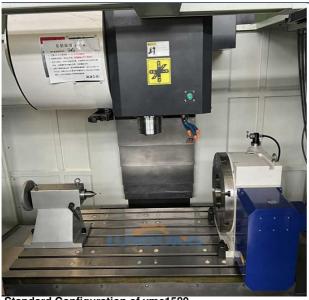

# **Product Specification**

Type: VERTICALRange Of Spindle 1 - 8000

 Range Of Spindle Speed(r.p.m):

• Number Of Axes: 4

• No. Of Spindles: Single

Machining Capacity: Heavy Duty

• Spindle Taper: BT40

• Table Travel (X) (mm): 1700

• Table Travel (Y) (mm): 800

• Table Travel (Z) (mm): 700

Positioning Accuracy (mm): ±0.01
Repeatability (X/Y/Z) (mm): ±0.005

• Voltage: 220v/380v

• Dimension(L\*W\*H): 4300\*3200\*3100

CNC Control System: GSK

### Standard Configuration of vmc1580

- 1. High strength resin sand casting
- 2. 3 axis hard guide way
- 3. Siemens/Fanuc/KND CNC Controller
- 4. BT50 Taiwan high speed spindle unit 8000rpm from Taiwan
- 5. Separate the hand wheel
- 6. Pneumatic broach system
- 7. Full guard
- 8. Automatic intermittent lubrication