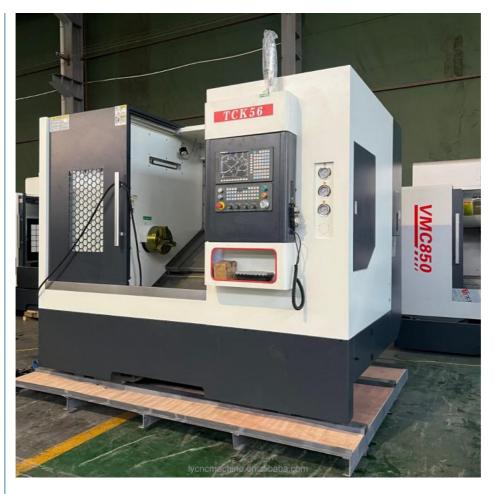

# 3500r/min Spindle Speed TCK56 CNC Lathe Machine for Metal Manufacturing Solution

# **Product Description**

factory price slant bed cnc lathe tck56 cnc automatic lathe machine tck 56 for metal is a semi-closed slant-bed turning and milling machine with X, Y, Z and C axes servo control. The structure and external dimensions are compact and reasonable. The spindle (C axis) is driven by a servo motor. It can realize the turning of the outer circle, the end surface and the thread of various materials, such as shafts and discs, and various surface milling and drilling in radial and axial directions, and is suitable for efficient machining of small parts.

Specification of factory price slant bed cnc lathe tck56 cnc automatic lathe machine tck 56 for metal

| Specifications                                  | Units  | TCK56x750                   |
|-------------------------------------------------|--------|-----------------------------|
| Max.swing over bed                              | mm     | 560                         |
| Max. Swing over cross slide                     | mm     |                             |
| Max. Processing length                          | mm     | 750                         |
| Cross slide length                              | mm     | 1000                        |
| Lathe bed straucture                            |        | 45° integral inclined lathe |
| Distance between cross slide and spindle axis   | mm     |                             |
| Spindle nose                                    |        | A2-6                        |
| Spindle (C axis )speed range                    | R/min  | 50-3500                     |
| Spindle bore                                    | mm     | 66mm                        |
| Bar capacity                                    | mm     | 75mm                        |
| Spindle (C Axis)motor                           | kw     | 11                          |
| Milling head                                    |        | 12 station driven turret    |
| Milling head power                              | kw     | 2.3                         |
| Milling head speed                              | R/min  | 6000                        |
| X axis travel                                   | mm     | 340                         |
| Z axis trave                                    | mm     | 1000                        |
| Y axis trave                                    | mm     | 100                         |
| Turret type                                     |        | 12 station driven turret    |
| X rapid traverse                                | Mm/min | 24000                       |
| Z rapid traverse                                | Mm/min | 24000                       |
| Y rapid traverse                                | Mm/min | 15000                       |
| X/Z axis positioning accuracy                   | mm     | 0.006                       |
| X/Z axis repositioning accuracy                 | mm     | 0.015                       |
| Spindle (C axis)dividing positioning accuracy   | mm     | 0.02"(70 arc-seond)         |
| Spindle (C axis)dividing repositioning accuracy | mm     | 0.006"(20 arc-seond)        |
| Machine dimension(LxWxH)                        | mm     | 3400x2060x2100              |
| Net weight                                      | Kg     | 4200/4500                   |
|                                                 |        |                             |