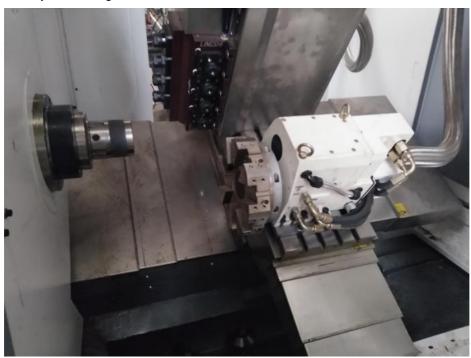

4000                       |
| Y rapid traverse                                | Mm/min | 15000                       |
| X/Z axis positioning accuracy                   | mm     | 0.006                       |
| X/Z axis repositioning accuracy                 | mm     | 0.015                       |
| Spindle (C axis)dividing positioning accuracy   | mm     | 0.02"(70 arc-seond)         |
| Spindle (C axis)dividing repositioning accuracy | mm     | 0.006"(20 arc-seond)        |
| Machine dimension(LxWxH)                        | mm     | 3400x2060x2100              |
| Net weight                                      | Kg     | 4200/4500                   |
|                                                 |        |                             |



Other optional configuration of turret





Application of our cnc lathe machine:





















# **Product Feature**



#### The feature of factory price slant bed cnc lathe tck56 cnc automatic lathe machine tck 56 for metal

- 1.Processing complex and high precision workpiece Bed head box optimization design, suitable for discs, shaft parts of the turning process, you can line, arc, metric thread, long thread processing, can be applied to the complex shape of the complex and high precision disk type, shaft parts Processing.
- 2. High hardness, good rigidity, high audio quenching, machine guide rails and saddle rails are using special materials, hard rail, high frequency quenching, super hard wear and tear, durable, good processing accuracy
- 3. Automatic lubrication, the lubrication point of the use of forced automatic