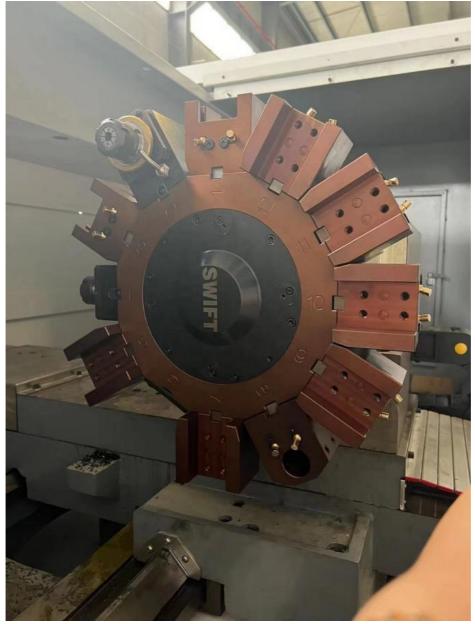

Specification of factory price slant bed cnc lathe tck56 cnc automatic lathe machine tck 56 for metal

| Specifications                                  | Units  | TCK56x750                   |
|-------------------------------------------------|--------|-----------------------------|
| Max.swing over bed                              | mm     | 560                         |
| Max. Swing over cross slide                     | mm     |                             |
| Max. Processing length                          | mm     | 750                         |
| Cross slide length                              | mm     | 1000                        |
| Lathe bed straucture                            |        | 45° integral inclined lathe |
| Distance between cross slide and spindle axis   | mm     |                             |
| Spindle nose                                    |        | A2-6                        |
| Spindle (C axis )speed range                    | R/min  | 50-3500                     |
| Spindle bore                                    | mm     | 66mm                        |
| Bar capacity                                    | mm     | 75mm                        |
| Spindle (C Axis)motor                           | kw     | 11                          |
| Milling head                                    |        | 12 station driven turret    |
| Milling head power                              | kw     | 2.3                         |
| Milling head speed                              | R/min  | 6000                        |
| X axis travel                                   | mm     | 340                         |
| Z axis trave                                    | mm     | 1000                        |
| Y axis trave                                    | mm     | 100                         |
| Turret type                                     |        | 12 station driven turret    |
| X rapid traverse                                | Mm/min | 24000                       |
| Z rapid traverse                                | Mm/min | 24000                       |
| Y rapid traverse                                | Mm/min | 15000                       |
| X/Z axis positioning accuracy                   | mm     | 0.006                       |
| X/Z axis repositioning accuracy                 | mm     | 0.015                       |
| Spindle (C axis)dividing positioning accuracy   | mm     | 0.02"(70 arc-seond)         |
| Spindle (C axis)dividing repositioning accuracy | mm     | 0.006"(20 arc-seond)        |
| Machine dimension(LxWxH)                        | mm     | 3400x2060x2100              |
| Net weight                                      | Kg     | 4200/4500                   |
|                                                 |        |                             |

Other optional configuration of turret

Application of our cnc lathe machine: