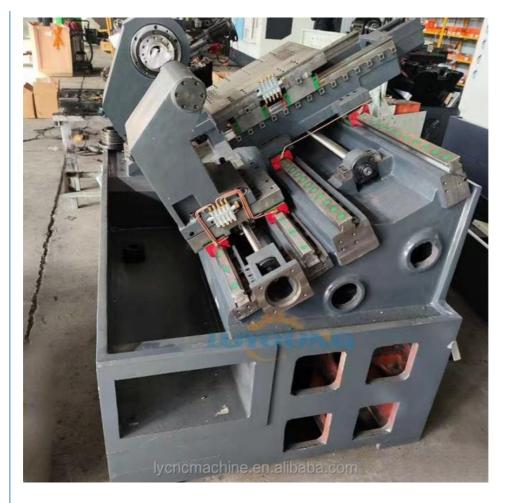

# More Images

Dimension(L\*W\*H):

3650x2060x2100mm

# **Product Description**

factory price slant bed cnc lathe tck56 cnc automatic lathe machine tck 56 for metal is a semi-closed slant-bed turning and milling machine with X, Y, Z and C axes servo control. The structure and external dimensions are compact and reasonable. The spindle (C axis) is driven by a servo motor. It can realize the turning of the outer circle, the end surface and the thread of various materials, such as shafts and discs, and various surface milling and drilling in radial and axial directions, and is suitable for efficient machining of small parts.