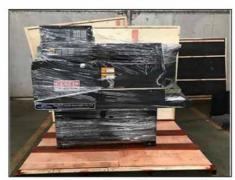

#### Strong packing will protect the goods from any possible damage during transit

Non-fumigation packaging

Steel plate, more stronger

Water-proof and damp proof

Fully sheathed case

Packaing information of factory price slant bed cnc lathe tck56 cnc automatic lathe machine tck 56 for metal

| Packaging material | Non-fumigation plywood crate                                                                                                                                                                                                                                                            |
|--------------------|-----------------------------------------------------------------------------------------------------------------------------------------------------------------------------------------------------------------------------------------------------------------------------------------|
| Base plate         | Steel                                                                                                                                                                                                                                                                                   |
| packaging feature  | 1.Non-fumigation packaging, we use seaworthy plywood. 2. Steel base plate, it is stronger 3-5 times than normal plywood base plate. 3.Water-proof and damp proof, water resistant film wraped all the machine. 4.Fully sheathed case,prevention of collision and keep the goods intact. |