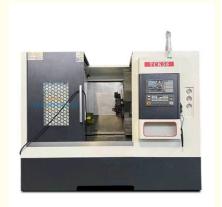

# **Product Description**

factory price slant bed cnc lathe tck56 cnc automatic lathe machine tck 56 for metal is a semi-closed slant-bed turning and milling machine with X, Y, Z and C axes servo control. The structure and external dimensions are compact and reasonable. The spindle (C axis) is driven by a servo motor. It can realize the turning of the outer circle, the end surface and the thread of various materials, such as shafts and discs, and various surface milling and drilling in radial and axial directions, and is suitable for efficient machining of small parts.

Specification of factory price slant bed cnc lathe tck56 cnc automatic lathe machine tck 56 for metal

| Specifications                                  | Units  | TCK56x750                   |
|-------------------------------------------------|--------|-----------------------------|
| Max.swing over bed                              | mm     | 560                         |
| Max. Swing over cross slide                     | mm     |                             |
| Max. Processing length                          | mm     | 750                         |
| Cross slide length                              | mm     | 1000                        |
| Lathe bed straucture                            |        | 45° integral inclined lathe |
| Distance between cross slide and spindle axis   | mm     |                             |
| Spindle nose                                    |        | A2-6                        |
| Spindle (C axis )speed range                    | R/min  | 50-3500                     |
| Spindle bore                                    | mm     | 66mm                        |
| Bar capacity                                    | mm     | 75mm                        |
| Spindle (C Axis)motor                           | kw     | 11                          |
| Milling head                                    |        | 12 station driven turret    |
| Milling head power                              | kw     | 2.3                         |
| Milling head speed                              | R/min  | 6000                        |
| X axis travel                                   | mm     | 340                         |
| Z axis trave                                    | mm     | 1000                        |
| Y axis trave                                    | mm     | 100                         |
| Turret type                                     |        | 12 station driven turret    |
| X rapid traverse                                | Mm/min | 24000                       |
| Z rapid traverse                                | Mm/min | 24000                       |
| Y rapid traverse                                | Mm/min | 15000                       |
| X/Z axis positioning accuracy                   | mm     | 0.006                       |
| X/Z axis repositioning accuracy                 | mm     | 0.015                       |
| Spindle (C axis)dividing positioning accuracy   | mm     | 0.02"(70 arc-seond)         |
| Spindle (C axis)dividing repositioning accuracy | mm     | 0.006"(20 arc-seond)        |
| Machine dimension(LxWxH)                        | mm     | 3400x2060x2100              |
| Net weight                                      | Kg     | 4200/4500                   |
|                                                 |        |                             |