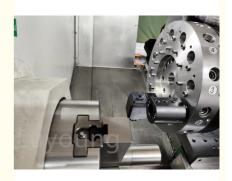

# 3500r/min Spindle Speed TCK56 CNC Lathe Machine for Metal Manufacturing Solution

# **Basic Information**

• Place of Origin: Shandong, China

Brand Name: luyoungModel Number: tck56

• Price: \$35,000.00/sets >=1 sets



# **Product Specification**

• Type: Horizontal

• Max. Length Of Workpiece 500

(mm):

Slant Bed Lathe Structure: Machining Capacity: Medium Duty • Width Of Bed (mm): 600 Mm • Spindle Motor Power(kW): 11 No. Of Spindles: Single • Number Of Axes: • Travel (X Axis)(mm): 280 Mm • Travel (Z Axis)(mm): 750 Mm • Positioning Accuracy (mm): ±0.006 Repeatability (X/Y/Z) (mm): ±0.015

• Voltage: 380v 3 Phase



# More Images

Dimension(L\*W\*H):





3650x2060x2100mm





# **Product Description**

# **Product Description**

factory price slant bed cnc lathe tck56 cnc automatic lathe machine tck 56 for metal is a semi-closed slant-bed turning and milling machine with X, Y, Z and C axes servo control. The structure and external dimensions are compact and reasonable. The spindle (C axis) is driven by a servo motor. It can realize the turning of the outer circle, the end surface and the thread of various materials, such as shafts and discs, and various surface milling and drilling in radial and axial directions, and is suitable for efficient machining of small parts.





Specification of factory price slant bed cnc lathe tck56 cnc automatic lathe machine tck 56 for metal

| Specifications