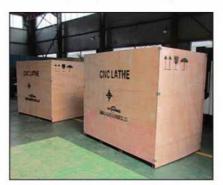

#### Strong packing will protect the goods from any possible damage during transit

Non-fumigation packaging

Steel plate, more stronger

Water-proof and damp proof

Fully sheathed case

Packaing information of factory price slant bed cnc lathe tck56 cnc automatic lathe machine tck 56 for metal

| Packaging material | Non-fumigation plywood crate                                                                                                                                                                                                                                                            |
|--------------------|-----------------------------------------------------------------------------------------------------------------------------------------------------------------------------------------------------------------------------------------------------------------------------------------|
| Base plate         | Steel                                                                                                                                                                                                                                                                                   |
| packaging feature  | 1.Non-fumigation packaging, we use seaworthy plywood. 2. Steel base plate, it is stronger 3-5 times than normal plywood base plate. 3.Water-proof and damp proof, water resistant film wraped all the machine. 4.Fully sheathed case,prevention of collision and keep the goods intact. |