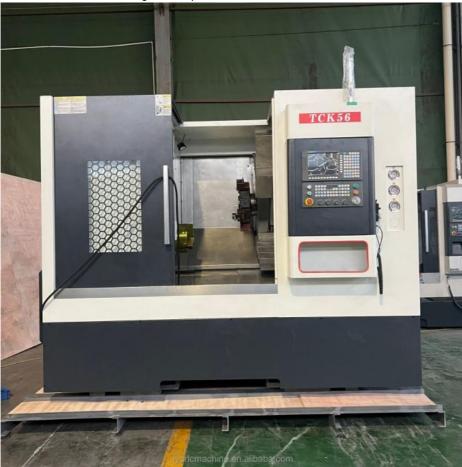

# 3500r/min Spindle Speed TCK56 CNC Lathe Machine for Metal Manufacturing Solution

# **Product Description**

factory price slant bed cnc lathe tck56 cnc automatic lathe machine tck 56 for metal is a semi-closed slant-bed turning and milling machine with X, Y, Z and C axes servo control. The structure and external dimensions are compact and reasonable. The spindle (C axis) is driven by a servo motor. It can realize the turning of the outer circle, the end surface and the thread of various materials, such as shafts and discs, and various surface milling and drilling in radial and axial directions, and is suitable for efficient machining of small parts.

Specification of factory price slant bed cnc lathe tck56 cnc automatic lathe machine tck 56 for metal

| Specifications                                  | Units  | TCK56x750                   |
|-------------------------------------------------|--------|-----------------------------|
| Max.swing over bed                              | mm     | 560                         |
| Max. Swing over cross slide                     | mm     |                             |
| Max. Processing length                          | mm     | 750                         |
| Cross slide length                              | mm     | 1000                        |
| Lathe bed straucture                            |        | 45° integral inclined lathe |
| Distance between cross slide and spindle axis   | mm     |                             |
| Spindle nose                                    |        | A2-6                        |
| Spindle (C axis )speed range                    | R/min  | 50-3500                     |
| Spindle bore                                    | mm     | 66mm                        |
| Bar capacity                                    | mm     | 75mm                        |
| Spindle (C Axis)motor                           | kw     | 11                          |
| Milling head                                    |        | 12 station driven turret    |
| Milling head power                              | kw     | 2.3                         |
| Milling head speed                              | R/min  | 6000                        |
| X axis travel                                   | mm     | 340                         |
| Z axis trave                                    | mm     | 1000                        |
| Y axis trave                                    | mm     | 100                         |
| Turret type                                     |        | 12 station driven turret    |
| X rapid traverse                                | Mm/min | 24000                       |
| Z rapid traverse                                | Mm/min | 24000                       |
| Y rapid traverse                                | Mm/min | 15000                       |
| X/Z axis positioning accuracy                   | mm     | 0.006                       |
| X/Z axis repositioning accuracy                 | mm     | 0.015                       |
| Spindle (C axis)dividing positioning accuracy   | mm     | 0.02"(70 arc-seond)         |
| Spindle (C axis)dividing repositioning accuracy | mm     | 0.006"(20 arc-seond)        |
| Machine dimension(LxWxH)                        | mm     | 3400x2060x2100              |
| Net weight                                      | Kg     | 4200/4500                   |
|                                                 |        |                             |