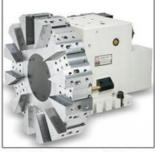

### Feature:

- ♦ Max. swing over bed: 650mm
- ♦ Max cutting Diameter: 540mm
- ♦ Clamping:10" Hydraulic Chuck
- ♦ Distance between two centers:700mm
- ♦ Power of main motor:7.5KW
- ◆Turret:12 station living turret

### Turret

8 station Hydraulic turret.