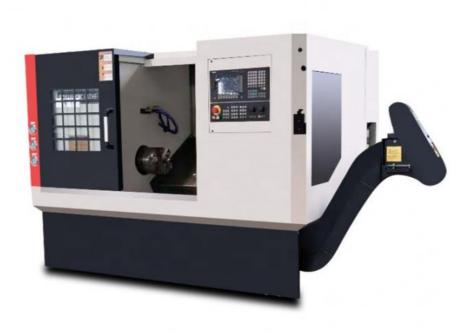

and other mass production parts in industries such as automobiles, motorcycles, and compressors. It is especially suitable for heavy cutting and interrupted cutting. It can automatically complete the processing of various curved surfaces and threads such as cylinders, cones, arcs, etc., with complete functions and high cost performance.

## Spindle

Φ82 Spindle hole diameter.





### Turret

8 station Hydraulic turret.

### Chuck

305mm hydraulic hollow type chuck。





### control system

Could choose Siemens, Fanuc ,GSK etc.

# **Guide way**

Taiwan Hiwin linear guide way





# Casting

one-piece cast-ing



flange plate



plunger



hub bearing





gearing shaft



**Curved cutting edge** 



cutted thread screwing



cutterhead



milling cutter arbor

### Hot selling products





TCK630 model

TCK420 model

Company Information

### **Company Information**





Shandong Lu Young Machinery Co, Ltd. is established in July 1996.We are located in shandong provice.We are one of professional cnc lathe machine, cnc milling machine and swiss lathe machine manufacturer in china.We founded our fast lathe machine factory in 1996 in tengzhou City to produce center lathe and universal milling machine for over 20 years development,we build three factories.One is for cnc lathe production one for cnc milling production.

We imported advanced production technology and R&D team from Korean in 2001 and build our third factory for swiss lathe machine production.

We own about 500 wokers and 40 engineers, more than 5000 square meter .Our engineer team have rich experiences for equipme