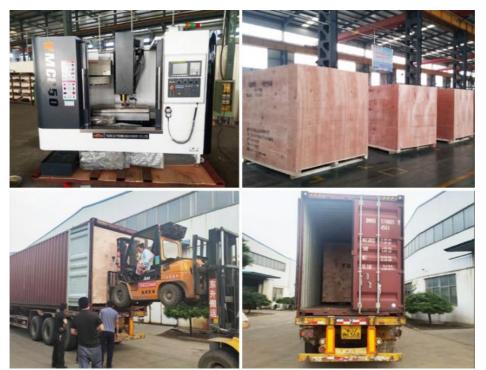

#### Packaging & Shipping

#### Strong packing will protect the goods from any possible damage during transit

TCK550 China Fanuc, GSK, Siemens Control System high precision automatic slant bed CNC Lathe Machine

- 1. Non-fumigation packaging, we use seaworthy plywood.
- 2. Steel base plate, it is stronger 3-5 times than normal plywood base plate.
- 3. Water-proof and damp proof, water resistant film wraped all the machine.
- 4. Fully sheathed case, prevention of collision and keep the goods intact.