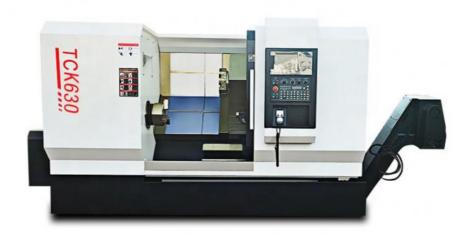

es and other mass production parts in industries such as automobiles, motorcycles, and compressors. It is especially suitable for heavy cutting and interrupted cutting. It can automatically complete the processing of various curved surfaces and threads such as cylinders, cones, arcs, etc., with complete functions and high cost performance.

## Spindle

Φ82 Spindle hole diameter.





### Turret

8 station Hydraulic turret.

### Chuck

305mm hydraulic hollow type chuck。





### control system

Could choose Siemens, Fanuc ,GSK etc.

# **Guide way**

Taiwan Hiwin linear guide way





# Casting

one-piece cast-ing



flange plate



plunger



hub bearing





gearing shaft



**Curved cutting edge** 



cutted thread screwing



cutterhead



milling cutter arbor

### Hot selling products





TCK630 model

TCK420 model

Company Information

### **Company Information**





Shandong Lu Young Machinery Co, Ltd. is established in July 1996.We are located in shandong provice.We are one of professional cnc lathe machine, cnc milling machine and swiss lathe machine manufacturer in china.We founded our fast lathe machine factory in 1996 in tengzhou City to produce center lathe and universal milling machine for over 20 years development,we build three factories.One is for cnc lathe production one for cnc milling production.

We imported advanced production technology and R&D team from Korean in 2001 and build our third factory for swiss lathe machine production.

We own about 500 wokers and 40 engineers, more than 5000 square meter .Our engineer team have rich experiences for equip