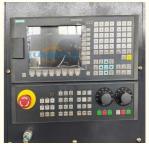

LUYOUNG

# High Precision TCK40 Slant Bed Lathe Machine Multifunctional Drilling and Milling

### **Basic Information**

Place of Origin: Shandong, China
Brand Name: Lu Young
Certification: CE ISO
Model Number: TCK40

• Price: \$15,000.00/sets >=1 sets



### **Product Specification**

Type: HorizontalMax. Length Of Workpiece 700 Mm

(mm):

Structure: Slant Bed Lathe
Machining Capacity: Heavy Duty
Width Of Bed (mm): 400 Mm
Spindle Motor Power(kW): 5.5
No. Of Spindles: Single

Number Of Axes: 4
Travel (X Axis)(mm): 420 Mm
Travel (Z Axis)(mm): 800 Mm
Positioning Accuracy (mm): 0.01 Mm
Repeatability (X/Y/Z) (mm): 0.003

• Dimension(L\*W\*H): 2100\*1450\*1850

• Voltage: 380V



### More Images









### **Product Description**

high precision Lathe Machine drilling and milling multifunctional for sale TCK40 slant bed machines

### **Product Description**



### Feature:

- ♦ Max. swing over bed: 650mm
- ♦ Max cutting Diameter: 540mm
- ♦ Clamping:10" Hydraulic Chuck
- ♦ Distance between two centers:700mm
- ♦ Power of main motor:7.5KW
- ◆Turret:12 station living turret

### Optional parts:

- ♦ 10/12 station hydraulic turret
- ♦ 12 station living turret Or living tools
- ♦ Hydraulic tailstock
- ♦ GSK or Fanuc controller system

### **Optional configuration**







8station living turret

12station hydraulic turret

12station living turret





3+3 living tool

4+4 living tools

### Specification of high precision Lathe Machine drilling and milling multifunctional for sale TCK40 slant