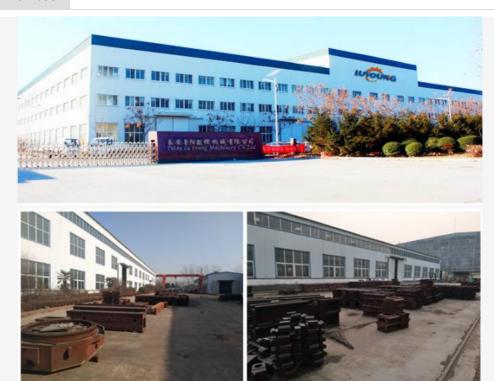

### **Company Information**

Shandong Lu Young Machinery Co, Ltd. is established in July 1996.We are located in shandong provice.We are one of professional cnc lathe machine, cnc milling machine and swiss lathe machine manufacturer in china.We founded our fast lathe machine factory in 1996 in tengzhou City to produce center lathe and universal milling machine for over 20 years development,we build three factories.One is for cnc lathe production one for cnc milling production.

We imported advanced production technology and R&D team from Korean in 2001 and build our third factory for swiss lathe machine production.

We own about 500 wokers and 40 engineers, more than 5000 square meter .Our engineer team have rich experiences for equipment selection and process design,