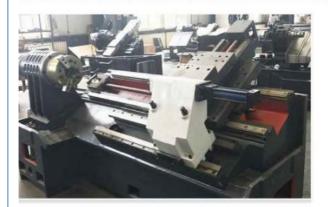

### **Product Specification**

Type: HorizontalMax. Length Of Workpiece 700 Mm

(mm):

Structure: Slant Bed Lathe
Machining Capacity: Heavy Duty
Width Of Bed (mm): 400 Mm
Spindle Motor Power(kW): 5.5
No. Of Spindles: Single

Number Of Axes: 4
Travel (X Axis)(mm): 420 Mm
Travel (Z Axis)(mm): 800 Mm
Positioning Accuracy (mm): 0.01 Mm
Repeatability (X/Y/Z) (mm): 0.003

• Dimension(L\*W\*H): 2100\*1450\*1850

• Voltage: 380V