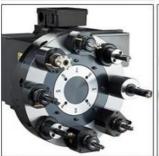

e

Number Of Axes: 4
Travel (X Axis)(mm): 420 Mm
Travel (Z Axis)(mm): 800 Mm
Positioning Accuracy (mm): 0.01 Mm
Repeatability (X/Y/Z) (mm): 0.003

• Dimension(L\*W\*H): 2100\*1450\*1850

• Voltage: 380V



### More Images









### **Product Description**

high precision Lathe Machine drilling and milling multifunctional for sale TCK40 slant bed machines

### **Product Description**



### Feature:

- ♦ Max. swing over bed: 650mm
- ♦ Max cutting Diameter: 540mm
- ♦ Clamping:10" Hydraulic Chuck
- ♦ Distance between two centers:700mm
- ♦ Power of main motor:7.5KW
- ◆Turret:12 station living turret

### Optional parts:

- ♦ 10/12 station hydraulic turret
- ♦ 12 station living turret Or living tools
- ♦ Hydraulic tailstock
- ♦ GSK or Fanuc controller system

### **Optional configuration**







8station living turret

12station hydraulic turret

12station living turret





3+3 living tool

4+4 living tools

### Specification of high precision Lathe Machine drilling and milling multifunctional for sale TCK40 slant bed machines

| Specification      |                                        | Unit   | TCK56          |
|--------------------|----------------------------------------|--------|----------------|
| Work<br>Capability | Max swing over bed Dia.                | mm     | Ф640           |
|                    | Max swing over the cross slide<br>Dia. | mm     | Ф280           |
|                    | Max cutting length                     | mm     | 540            |
|                    | Max turning diameter                   | mm     | Ф540           |
| Spindle