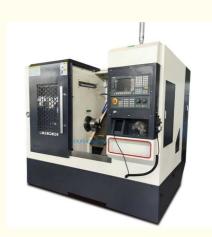

# High Precision TCK40 Slant Bed Lathe Machine Multifunctional Drilling and Milling

### **Product Specification**

Type: HorizontalMax. Length Of Workpiece 700 Mm

(mm):

Structure: Slant Bed Lathe
Machining Capacity: Heavy Duty
Width Of Bed (mm): 400 Mm
Spindle Motor Power(kW): 5.5
No. Of Spindles: Single

Number Of Axes: 4
Travel (X Axis)(mm): 420 Mm
Travel (Z Axis)(mm): 800 Mm
Positioning Accuracy (mm): 0.01 Mm
Repeatability (X/Y/Z) (mm): 0.003

• Dimension(L\*W\*H): 2100\*1450\*1850

• Voltage: 380V