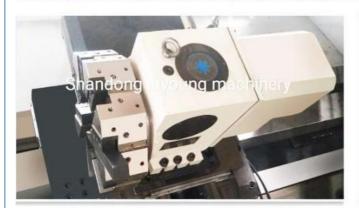

- ♣ Casting:The use of a high-rigidity horizontal cast iron bed, combined with a 45-degree Z-direction sliding table, and an optimized design of a large triangular headstock, greatly improve the rigidity of the spindle.

### **Application**

high precision Lathe Machine drilling and milling multifunctional for sale TCK40 slant bed machines, It is suitable for rough and finishing machining of shafts, discs, sleeves and other mass production parts in industries such as automobiles, motorcycles, and compressors. It is especially suitable for heavy cutting and interrupted cutting. It can automatically complete the processing of various curved surfaces and threads such as cylinders, cones, arcs, etc., with complete functions and high cost performance.

## Spindle

Φ82 Spindle hole diameter.





### Turret

8 station Hydraulic turret.

### Chuck

305mm hydraulic hollow type chuck。





### control system

Could choose Siemens, Fanuc ,GSK etc.

# **Guide way**

Taiwan Hiwin linear guide way





# Casting

one-piece cast-ing



flange plate



plunger



hub bearing





gearing shaft



**Curved cutting edge** 



cutted thread screwing



cutterhead



milling cutter arbor

### Hot selling products





TCK630 model

TCK420 model

Company Information

### **Company Information**





Shandong Lu Young Machinery Co, Ltd. is established in July 1996.We are located in shandong provice.We are one of professional cnc lathe machine, cnc milling machine and swiss lathe machine manufacturer in china.We founded our fast lathe machine factory in 1996 in tengzhou City to produce center la