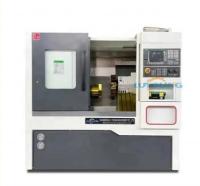

# High Precision TCK40 Slant Bed Lathe Machine Multifunctional Drilling and Milling

### **Product Specification**

Type: HorizontalMax. Length Of Workpiece 700 Mm

(mm):

Structure: Slant Bed Lathe
Machining Capacity: Heavy Duty
Width Of Bed (mm): 400 Mm
Spindle Motor Power(kW): 5.5
No. Of Spindles: Single

Number Of Axes: 4
Travel (X Axis)(mm): 420 Mm
Travel (Z Axis)(mm): 800 Mm
Positioning Accuracy (mm): 0.01 Mm
Repeatability (X/Y/Z) (mm): 0.003

• Dimension(L\*W\*H): 2100\*1450\*1850

• Voltage: 380V