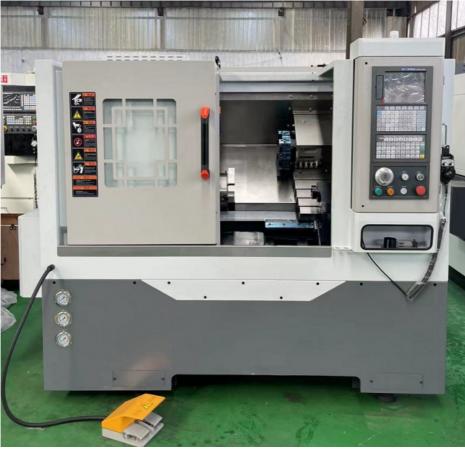

### **Product Description**

high precision Lathe Machine drilling and milling multifunctional for sale TCK40 slant bed machines

### **Application**

high precision Lathe Machine drilling and milling multifunctional for sale TCK40 slant bed machines, It is suitable for rough and finishing machining of shafts, discs, sleeves and other mass production parts in industries such as automobiles, motorcycles, and compressors. It is especially suitable for heavy cutting and interrupted cutting. It can automatically complete the processing of various curved surfaces and threads such as cylinders, cones, arcs, etc., with complete functions and high cost performance.