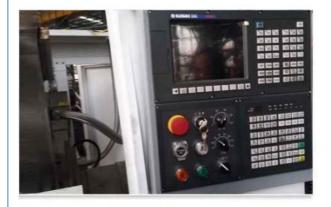

### control system

Could choose Siemens, Fanuc ,GSK etc.

Function of living turret: What's the advantage of high precision Lathe Machine drilling and milling multifunctional for sale TCK40 slant bed

- ◆ Spindle: The spindle is of high rigidity and high speed structure, which can realize stepless speed change and constant linear speed cutting and high speed cutting;
- ♣ Turret: Equipped with a high-performance hydraulic tool post, with good rigidity, accurate tool change and fast speed, and high reliability, which can improve the processing efficiency of the machine tool;
- Chuck: The standard type is equipped with a hydraulic chuck with high efficiency and stable accuracy. The sleeve chuck can also be installed according to the user's requirements, which is convenient to clamp the workpiece and reliable in work;
- ♠ Controller system:CNC system Siemen808D controller syste; optional new generation, GSK, FANUC
- ♣ Linear guide way:Using Taiwan Hiwin linear guide, the machine tool bears a large load, has a good dynamic response, eliminates low-speed crawling, and has good accuracy.
- ♣ Casting:The use of a high-rigidity horizontal cast iron bed, combined with a 45-degree Z-direction sliding table, and an optimized design of a large triangular headstock, greatly improve the rigidity of the spindle.