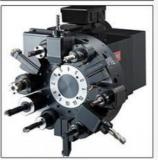

### Optional parts:

- ♦ 10/12 station hydraulic turret
- ♦ 12 station living turret Or living tools
- ♦ Hydraulic tailstock
- ♦ GSK or Fanuc controller system

### **Optional configuration**

8station living turret

12station hydraulic turret

12station living turret

3+3 living tool

4+4 living tools