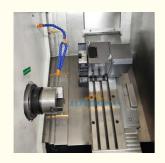

## Spindle

Φ82 Spindle hole diameter.

### Turret

8 station Hydraulic turret.

### Chuck

305mm hydraulic hollow type chuck。