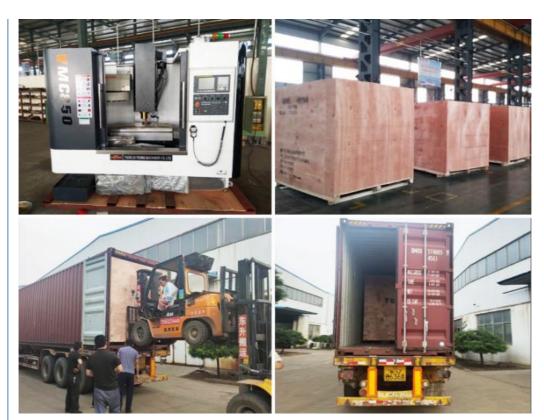

# Packing & Delivery

<sup>1.</sup>Port: Qingdao port or Shanghai port 2.Payment method: T/T, L/C, D/P, D/D etc. 3.Payment: 30% T/T as deposit, 70% balance shall be paid before shipment. 4.Delivery time: 30 days after receive the 30%T/T deposit.5.Non-fumigation packaging, we use seaworthy plywood. 6. Steel base plate, it is stronger 3-5 times than normal plywood base plate. 7. Water-proof and damp proof, water resistant film wraped all the machine.