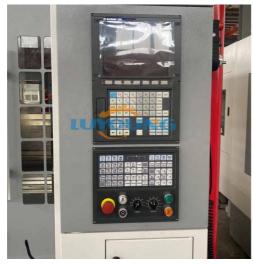

# **Product Specification**

Condition: New
Spindle Taper: BT40
No. Of Spindles: Single
Type: VERTICAL
Dimension(L\*W\*H): 3500\*2500\*2700

Weight (T): 9.3 TTable Size (mm): 1460x700

• CNC Control System: GSK, FANUC, MITSUBISHI, KND, Siemens