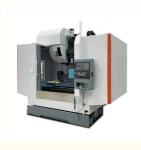

# Precision VMC1370 5 Axis CNC Milling and Drilling Machine with 7s Tool Changing Time

# Cnc Machining Center VMC1370 5 axis cnc milling and drilling machine

**Product Description** 

Cnc Machining Center VMC1370 5 axis cnc milling and drilling machine is easy to set up, easy to operate, easy to

The 5 axis model can make more complex and higher precision metal parts.

# Products feature

- \*Vertical Machining Center Features:
- \*High quality resin sand, Japan NSK bearing
- \*Taiwan spinlle
- \*Germany R+W coupling
- \*Taiwan ball screw and locking nut
- \*Automatic lubrication system
- \*Taiwan pressure cylinder
- \*Chip-conveyor at optional
- \*16 or 24 ATC live tool can be choosed
- \* Supply OEM and ODM services if you needed