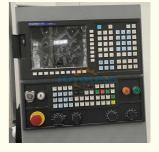

# **Product Specification**

Condition: New
Spindle Taper: BT40
No. Of Spindles: Single
Type: VERTICAL
Dimension(L\*W\*H): 3500\*2500\*2700

Weight (T): 9.3 TTable Size (mm): 1460x700

• CNC Control System: GSK, FANUC, MITSUBISHI, KND, Siemens