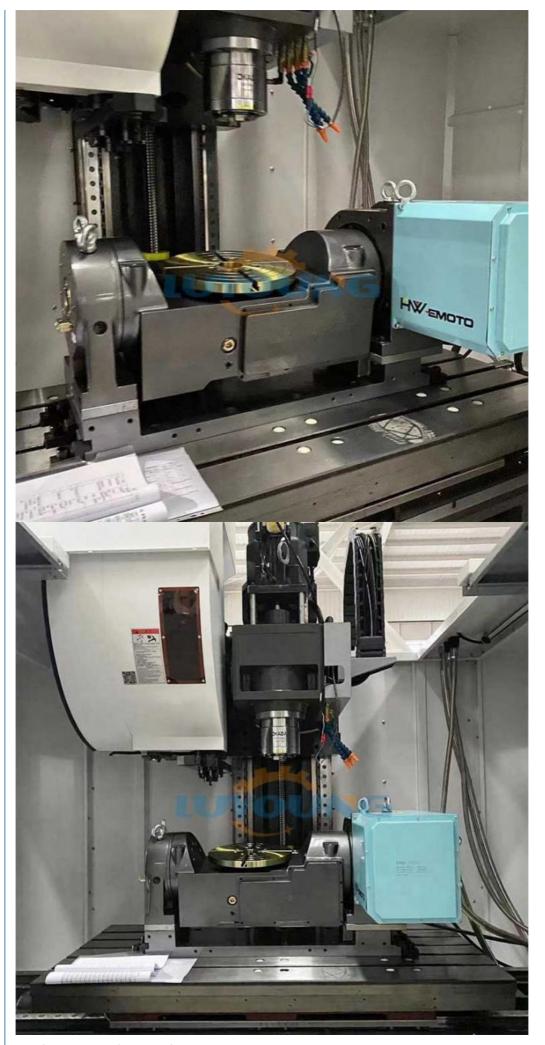

The 5 axis model can make more complex and higher precision metal parts.

# Products feature

- \*Vertical Machining Center Features:
- \*High quality resin sand, Japan NSK bearing
- \*Taiwan spinlle
- \*Germany R+W coupling
- \*Taiwan ball screw and locking nut
- \*Automatic lubrication system
- \*Taiwan pressure cylinder
- \*Chip-conveyor at optional
- \*16 or 24 ATC live tool can be choosed
- \* Supply OEM and ODM services if you needed