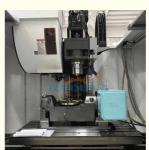

# Precision VMC1370 5 Axis CNC Milling and Drilling Machine with 7s Tool Changing Time

# Cnc Machining Center VMC1370 5 axis cnc milling and drilling machine

**Product Description** 

Cnc Machining Center VMC1370 5 axis cnc milling and drilling machine is easy to set up, easy to operate, easy to

The 5 axis model can make more complex and higher precision metal parts.