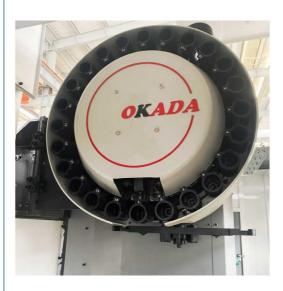

Rapid feeding speed: X,Y,Z axis m/min 16/16/16 (24/24/24 liner guidway)

6m/min Fast cutting speed m /min

Positional accuracy ±0.01 mm

Repeat positional accuracy ±0.005 mm

16 tools head type tool changer(optional 24 arm Auto Tool changer type

type auto tool changer)

Max. tool length 300mm

Φ80(adjacent tool)/φ150(not adjacent tool) Max. Tool diameter

Max.tool weight 8kg

Tool changing time(tool-to-tool) 7sec

Air pressure 0.6 Mpa Machine weight 9300KG