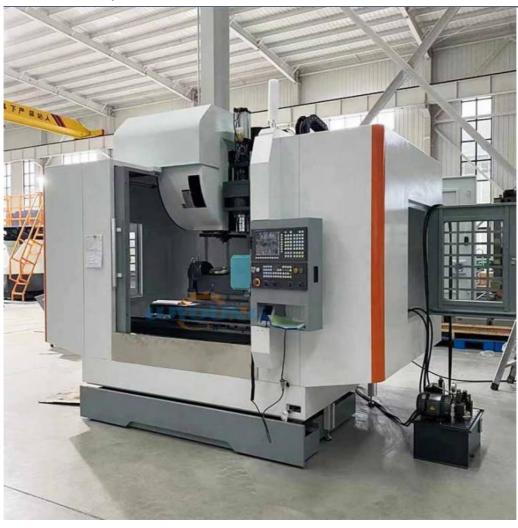

# Precision VMC1370 5 Axis CNC Milling and Drilling Machine with 7s Tool Changing Time

# Cnc Machining Center VMC1370 5 axis cnc milling and drilling machine

**Product Description** 

Cnc Machining Center VMC1370 5 axis cnc milling and drilling machine is easy to set up, easy to operate, easy to

Overall sizse(mm) 3500\*2500\*2750