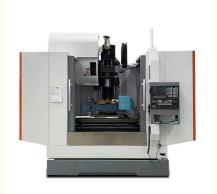

# Precision VMC1370 5 Axis CNC Milling and Drilling Machine with 7s Tool Changing Time

# Cnc Machining Center VMC1370 5 axis cnc milling and drilling machine

**Product Description** 

Cnc Machining Center VMC1370 5 axis cnc milling and drilling machine is easy to set up, easy to operate, easy to

The 5 axis model can make more complex and higher precision metal parts.

# Products feature

- \*Vertical Machining Center Features:
- \*High quality resin sand, Japan NSK bearing
- \*Taiwan spinlle
- \*Germany R+W coupling
- \*Taiwan ball screw and locking nut
- \*Automatic lubrication system
- \*Taiwan pressure cylinder
- \*Chip-conveyor at optional
- \*16 or 24 ATC live tool can be choosed
- \* Supply OEM and ODM services if you needed