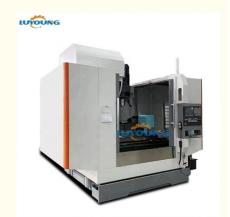

# Precision VMC1370 5 Axis CNC Milling and Drilling Machine with 7s Tool Changing Time

# Cnc Machining Center VMC1370 5 axis cnc milling and drilling machine

**Product Description** 

Cnc Machining Center VMC1370 5 axis cnc milling and drilling machine is easy to set up, easy to operate, easy to

The 5 axis model can make more complex and higher precision metal parts.

# Products feature

- \*Vertical Machining Center Features:
- \*High quality resin sand, Japan NSK bearing
- \*Taiwan spinlle
- \*Germany R+W coupling
- \*Taiwan ball screw and locking nut
- \*Automatic lubrication system
- \*Taiwan pressure cylinder
- \*Chip-conveyor at optional
- \*16 or 24 ATC live tool can be choosed
- \* Supply OEM and ODM services if you needed