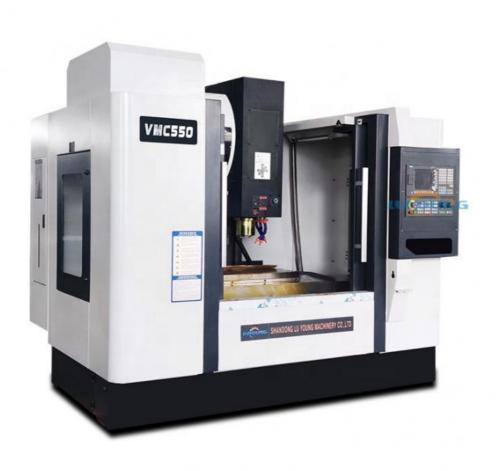

## Medium Duty Machining VMC550 3 CNC Router with Auto Tool Changer and Medium Power

## **Product Specification**

Type: VERTICALRange Of Spindle 1 - 8000

Speed(r.p.m):

• Number Of Axes: 3

• No. Of Spindles: Single

Machining Capacity: Medium DutySpindle Taper: BT40, BT-40

Table Travel (X) (mm): 600
 Table Travel (Y) (mm): 350
 Table Travel (Z) (mm): 450

Positioning Accuracy (mm): ±0.01
 Repeatability (X/Y/Z) (mm): ±0.005

• Voltage: 380V

• Dimension(L\*W\*H): 2200\*1750\*2300

CNC Control System: GSK

Color display

Chip storage tank

| Specifications     |                                                                    | VMC550                       |                   |  |
|--------------------|--------------------------------------------------------------------|------------------------------|-------------------|--|
| spindle            | Motor power  Distance between the spindle end and the work surface |                              | 5.5kw(servo)      |  |
|                    |                                                                    |                              | 100 -550 mm       |  |
|                    | Spindle center to c                                                | olumn guide rail             | 370 mm            |  |
|                    | Speed                                                              |                              | 8000/10000 rpm    |  |
|                    | Taper of spindle                                                   |                              | BT40              |  |
| Work bench         | Work bench Area of work bench                                      |                              | 800×300mm         |  |
|                    | Load capacity                                                      |                              | 300 kg            |  |
|                    | Working mesa fron                                                  | n the ground                 | 880 mm            |  |
| Distance of travel | X-Axis                                                             |                              | 600 mm            |  |
|                    | Y-Axis                                                             |                              | 350 mm            |  |
|                    | Z-Axis                                                             |                              | 450 mm            |  |
| Feed               | X-axis fast moving                                                 |                              | 18m               |  |
|                    | Y-axis fast moving                                                 |                              | 18m               |  |
|                    | Z-axis fast moving                                                 |                              | 16m               |  |
|                    | fast cutting speed i                                               | mm /min                      | 1-8000 mm/min     |  |
| precision          | Positional accuracy                                                |                              | 0.022 mm          |  |
|                    | Repeat positional a                                                | accuracy                     | 0.012 mm          |  |
| Tools              | Max,diameter                                                       |                              | 120 mm            |  |
|                    | Max,length                                                         |                              | 200 mm            |  |
|                    | Tool magazine capacity  Qty time of tool changingS                 |                              | 10                |  |
|                    |                                                                    |                              | 7 s               |  |
| Data               | a Air pressure                                                     |                              | 0.6 Mpa           |  |
|                    | Power Supply                                                       | Voltage(V)/frequency<br>(Hz) | 380/50            |  |
|                    |                                                                    | Total capacity(KVA)          | 10                |  |
|                    | Weight                                                             |                              | 2700 kg           |  |
|                    | Diamention                                                         |                              | 2200×1750×2300 mm |  |
| Packing & Delivery |                                                                    |                              |                   |  |