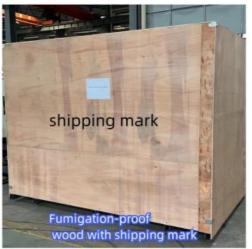

1.Port: Qingdao port or Shanghai port 2.Payment method: T/T, L/C, D/P, D/D etc. 3.Payment: 30% T/T as deposit, 70% balance shall be paid before shipment. 4.Delivery time: 30 days after receive the 30%T/T deposit.5.Non-fumigation packaging, we use seaworthy plywood. 6. Steel base plate, it is stronger 3-5 times than normal plywood base plate. 7.Water-proof and damp proof, water resistant film wraped all the machine.