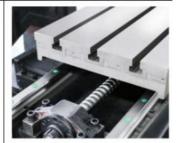

Specification

High strength resin sand casting

X, Y, Z rails adopt stainless steel telescopic cover

Standard with belt driven Taiwan spindle---8000RPM

GSK25I controller system

Taiwan ATC

Imported bearings for lead -srew; HIWIN/NSK