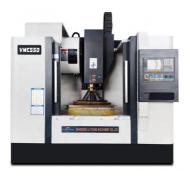

## Medium Duty Machining VMC550 3 CNC Router with Auto Tool Changer and Medium Power

# **Economy Milling Machine Application VMC550 3 CNC Router CNC Controller With Auto Tool Changer Function**

**Product Description** 

Economy Milling Machine Application VMC550 3 CNC Router CNC Controller With Auto Tool Changer Functionis suitable for the mechanical processing and mold making. And it can adapt to the processing requirement from rough machining to finish machining. It can also finish many working procedures like milling, drilling, tapping, boring etc.

Color display

Chip storage tank

| Specifications     |                                                                    | VMC550                       |                   |  |
|--------------------|--------------------------------------------------------------------|------------------------------|-------------------|--|
| spindle            | Motor power  Distance between the spindle end and the work surface |                              | 5.5kw(servo)      |  |
|                    |                                                                    |                              | 100 -550 mm       |  |
|                    | Spindle center to c                                                | olumn guide rail             | 370 mm            |  |
|                    | Speed                                                              |                              | 8000/10000 rpm    |  |
|                    | Taper of spindle                                                   |                              | BT40              |  |
| Work bench         | Work bench Area of work bench                                      |                              | 800×300mm         |  |
|                    | Load capacity                                                      |                              | 300 kg            |  |
|                    | Working mesa fron                                                  | n the ground                 | 880 mm            |  |
| Distance of travel | X-Axis                                                             |                              | 600 mm            |  |
|                    | Y-Axis                                                             |                              | 350 mm            |  |
|                    | Z-Axis                                                             |                              | 450 mm            |  |
| Feed               | X-axis fast moving                                                 |                              | 18m               |  |
|                    | Y-axis fast moving                                                 |                              | 18m               |  |
|                    | Z-axis fast moving                                                 |                              | 16m               |  |
|                    | fast cutting speed i                                               | mm /min                      | 1-8000 mm/min     |  |
| precision          | Positional accuracy                                                |                              | 0.022 mm          |  |
|                    | Repeat positional a                                                | accuracy                     | 0.012 mm          |  |
| Tools              | Max,diameter                                                       |                              | 120 mm            |  |
|                    | Max,length                                                         |                              | 200 mm            |  |
|                    | Tool magazine capacity  Qty time of tool changingS                 |                              | 10                |  |
|                    |                                                                    |                              | 7 s               |  |
| Data               | a Air pressure                                                     |                              | 0.6 Mpa           |  |
|                    | Power Supply                                                       | Voltage(V)/frequency<br>(Hz) | 380/50            |  |
|                    |                                                                    | Total capacity(KVA)          | 10                |  |
|                    | Weight                                                             |                              | 2700 kg           |  |
|                    | Diamention                                                         |                              | 2200×1750×2300 mm |  |
| Packing & Delivery |                                                                    |                              |                   |  |