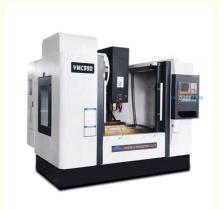

## Medium Duty Machining VMC550 3 CNC Router with Auto Tool Changer and Medium Power

## **Product Specification**

Type: VERTICALRange Of Spindle 1 - 8000

Speed(r.p.m):

• Number Of Axes: 3

• No. Of Spindles: Single

Machining Capacity: Medium DutySpindle Taper: BT40, BT-40

Table Travel (X) (mm): 600
 Table Travel (Y) (mm): 350
 Table Travel (Z) (mm): 450

Positioning Accuracy (mm): ±0.01
 Repeatability (X/Y/Z) (mm): ±0.005

• Voltage: 380V

• Dimension(L\*W\*H): 2200\*1750\*2300

CNC Control System: GSK

Color display

Chip storage tank

| Specifications     |                                                                    | VMC550                       |                   |  |
|--------------------|--------------------------------------------------------------------|------------------------------|-------------------|--|
| spindle            | Motor power  Distance between the spindle end and the work surface |                              | 5.5kw(servo)      |  |
|                    |                                                                    |                              | 100 -550 mm       |  |
|                    | Spindle center to c                                                | olumn guide rail             | 370 mm            |  |
|                    | Speed                                                              |                              | 8000/10000 rpm    |  |
|                    | Taper of spindle                                                   |                              | BT40              |  |
| Work bench         | Work bench Area of work bench                                      |                              | 800×300mm         |  |
|                    | Load capacity                                                      |                              | 300 kg            |  |
|                    | Working mesa fron                                                  | n the ground                 | 880 mm            |  |
| Distance of travel | X-Axis                                                             |                              | 600 mm            |  |
|                    | Y-Axis                                                             |                              | 350 mm            |  |
|                    | Z-Axis                                                             |                              | 450 mm            |  |
| Feed               | X-axis fast moving                                                 |                              | 18m               |  |
|                    | Y-axis fast moving                                                 |                              | 18m               |  |
|                    | Z-axis fast moving                                                 |                              | 16m               |  |
|                    | fast cutting speed i                                               | mm /min                      | 1-8000 mm/min     |  |
| precision          | Positional accuracy                                                |                              | 0.022 mm          |  |
|                    | Repeat positional a                                                | accuracy                     | 0.012 mm          |  |
| Tools              | Max,diameter                                                       |                              | 120 mm            |  |
|                    | Max,length                                                         |                              | 200 mm            |  |
|                    | Tool magazine capacity  Qty time of tool changingS                 |                              | 10                |  |
|                    |                                                                    |                              | 7 s               |  |
| Data               | a Air pressure                                                     |                              | 0.6 Mpa           |  |
|                    | Power Supply                                                       | Voltage(V)/frequency<br>(Hz) | 380/50            |  |
|                    |                                                                    | Total capacity(KVA)          | 10                |  |
|                    | Weight                                                             |                              | 2700 kg           |  |
|                    | Diamention                                                         |                              | 2200×1750×2300 mm |  |
| Packing & Delivery |                                                                    |                              |                   |  |