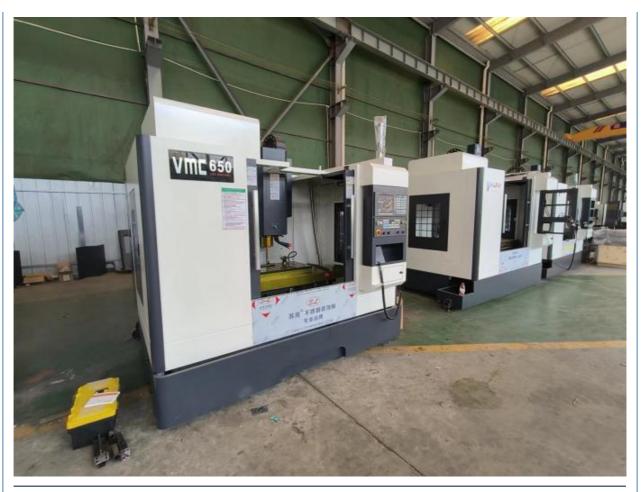

## Medium Duty Machining VMC550 3 CNC Router with Auto Tool Changer and Medium Power

# **Economy Milling Machine Application VMC550 3 CNC Router CNC Controller With Auto Tool Changer Function**

**Product Description** 

Economy Milling Machine Application VMC550 3 CNC Router CNC Controller With Auto Tool Changer Functionis suitable for the mechanical processing and mold making. And it can adapt to the processing requirement from rough machining to finish machining. It can also finish many working procedures like milling, drilling, tapping, boring etc.