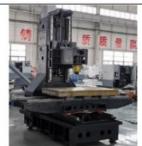

## Medium Duty Machining VMC550 3 CNC Router with Auto Tool Changer and Medium Power

## **Product Specification**

Type: VERTICALRange Of Spindle 1 - 8000

Speed(r.p.m):

• Number Of Axes: 3

• No. Of Spindles: Single

Machining Capacity: Medium DutySpindle Taper: BT40, BT-40

Table Travel (X) (mm): 600
 Table Travel (Y) (mm): 350
 Table Travel (Z) (mm): 450

Positioning Accuracy (mm): ±0.01
 Repeatability (X/Y/Z) (mm): ±0.005

• Voltage: 380V

• Dimension(L\*W\*H): 2200\*1750\*2300

CNC Control System: GSK