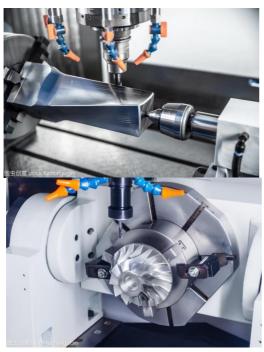

# **Economy Milling Machine Application VMC550 3 CNC Router CNC Controller With Auto Tool Changer Function**

**Product Description** 

Economy Milling Machine Application VMC550 3 CNC Router CNC Controller With Auto Tool Changer Functionis suitable for the mechanical processing and mold making. And it can adapt to the processing requirement from rough machining to finish machining. It can also finish many working procedures like milling, drilling, tapping, boring etc.

## Products feature

- \*High quality resin sand, Japan NSK bearing.

- \*Taiwan spinlle
  \*Germany R+W coupling
  \*Taiwan ball screw and locking nut

- \*Automatic lubrication system
- \*Taiwan pressure cylinder
- \*Chip-conveyor at optional

Specification

High strength resin sand casting

X, Y, Z rails adopt stainless steel telescopic cover

Standard with belt driven Taiwan spindle---8000RPM

GSK25I controller system

Taiwan ATC

Imported bearings for lead -srew; HIWIN/NSK