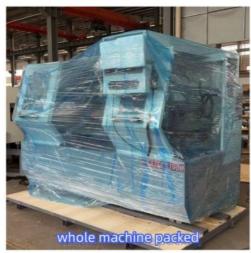

1.Port: Qingdao port or Shanghai port 2.Payment method: T/T, L/C, D/P, D/D etc. 3.Payment: 30% T/T as deposit, 70% balance shall be paid before shipment. 4.Delivery time: 30 days after receive the 30%T/T deposit.5.Non-fumigation packaging, we use seaworthy plywood. 6. Steel base plate, it is stronger 3-5 times than normal plywood base plate. 7.Water-proof and damp proof, water resistant film wraped all the machine.