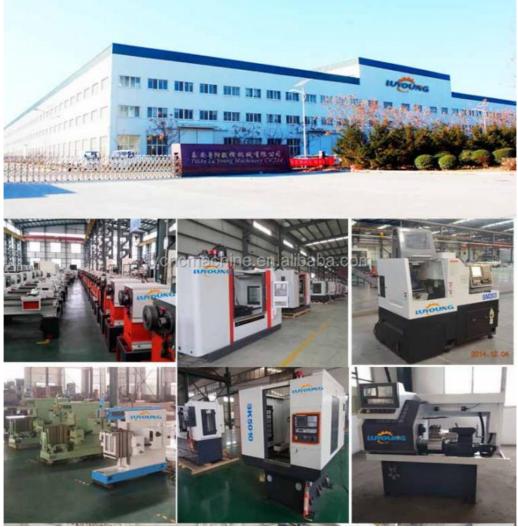

## Company Profile

Shandong Lu Young Machinery Co., Ltd., is a modern and high- tech company which is a professional manufacturer of CNC LATHE, CNC MILLING, CNC MACHINE CENTER. With 5,000sqm workshops and offices, we have more than 20 years experiences in cnc machine research and production. Our machines have been exported more than 40 countries. we welcome all customers and friends to come to our company! Regarding the technical force, we have the most professional research and development staff, who can meet all different requirements on technology and production. For the sales, there are internal trade department and international trade department. They are all professional salespersons who can help you solve problems on purchase and technology related to the CNC tools and test machines. Our products are sold both at home and abroad, and they are very popular around the world. All of products have pass CE certification. Welcome to contact with us to make business!!