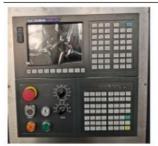

Positioning Accuracy (mm): ±0.01
 Repeatability (X/Y/Z) (mm): ±0.005

• Voltage: 380V

• Dimension(L\*W\*H): 2200\*1750\*2300

CNC Control System: GSK

Color display

Chip storage tank

| Specifications     |                                                                    | VMC550                       |                   |  |
|--------------------|--------------------------------------------------------------------|------------------------------|-------------------|--|
| spindle            | Motor power  Distance between the spindle end and the work surface |                              | 5.5kw(servo)      |  |
|                    |                                                                    |                              | 100 -550 mm       |  |
|                    | Spindle center to c                                                | olumn guide rail             | 370 mm            |  |
|                    | Speed                                                              |                              | 8000/10000 rpm    |  |
|                    | Taper of spindle                                                   |                              | BT40              |  |
| Work bench         | Work bench Area of work bench                                      |                              | 800×300mm         |  |
|                    | Load capacity                                                      |                              | 300 kg            |  |
|                    | Working mesa fron                                                  | n the ground                 | 880 mm            |  |
| Distance of travel | X-Axis                                                             |                              | 600 mm            |  |
|                    | Y-Axis                                                             |                              | 350 mm            |  |
|                    | Z-Axis                                                             |                              | 450 mm            |  |
| Feed               | X-axis fast moving                                                 |                              | 18m               |  |
|                    | Y-axis fast moving                                                 |                              | 18m               |  |
|                    | Z-axis fast moving                                                 |                              | 16m               |  |
|                    | fast cutting speed i                                               | mm /min                      | 1-8000 mm/min     |  |
| precision          | Positional accuracy                                                |                              | 0.022 mm          |  |
|                    | Repeat positional a                                                | accuracy                     | 0.012 mm          |  |
| Tools              | Max,diameter                                                       |                              | 120 mm            |  |
|                    | Max,length                                                         |                              | 200 mm            |  |
|                    | Tool magazine capacity  Qty time of tool changingS                 |                              | 10                |  |
|                    |                                                                    |                              | 7 s               |  |
| Data               | a Air pressure                                                     |                              | 0.6 Mpa           |  |
|                    | Power Supply                                                       | Voltage(V)/frequency<br>(Hz) | 380/50            |  |
|                    |                                                                    | Total capacity(KVA)          | 10                |  |
|                    | Weight                                                             |                              | 2700 kg           |  |
|                    | Diamention                                                         |                              | 2200×1750×2300 mm |  |
| Packing & Delivery |                                                                    |                              |                   |  |