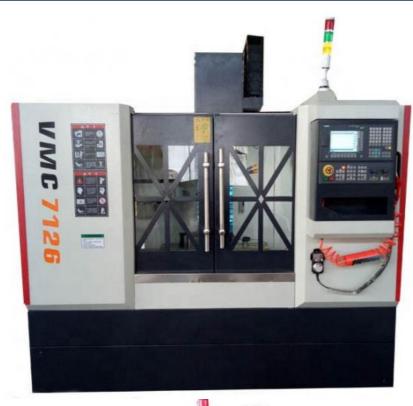

# BT40 Spindle Taper VMC7126 Vertical Machining Centre for High Precision CNC Milling

## **Product Specification**

Condition: New
Spindle Taper: BT40
No. Of Spindles: Single
Type: VERTICAL

Dimension(L\*W\*H): 1900\*1400\*2100

Weight (T): 2.4 T
 Table Size (mm): 800\*260
 Number Of Axes: 3, 4, 5
 Table Travel (X) (mm): 450
 Table Travel (Y) (mm): 320
 Table Travel (Z) (mm): 420
 Positioning Accuracy (mm): ±0.01
 Repeatability (X/Y/Z) (mm): ±0.003

# high precision cnc milling machine VMC7126 vertical machining centre with GSK/ Fanuc / Siemens control system

**Product Description** 

The high precision cnc milling machine VMC7126 vertical machining centre with GSK/ Fanuc / Siemens control system has a strong load-bearing capacity, three directions of guide rails are hardened hard rails, wide guide rails, large span, compact and reasonable structure and external dimensions, the spindle is driven by frequency conversion motor through the synchronous belt. The machine can be used for milling, drilling, reaming and reaming. It can realize the processing of complex parts such as discs, plates, shells, moulds, etc. It is suitable for the processing of various processes such as plane, bevel, groove and hole of various kinds of medium and small parts, and is the processing equipment for