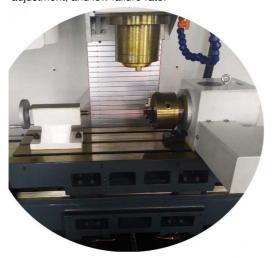

# high precision cnc milling machine VMC7126 vertical machining centre with GSK/ Fanuc / Siemens control system

**Product Description** 

The high precision cnc milling machine VMC7126 vertical machining centre with GSK/ Fanuc / Siemens control system has a strong load-bearing capacity, three directions of guide rails are hardened hard rails, wide guide rails, large span, compact and reasonable structure and external dimensions, the spindle is driven by frequency conversion motor through the synchronous belt. The machine can be used for milling, drilling, reaming and reaming. It can realize the processing of complex parts such as discs, plates, shells, moulds, etc. It is suitable for the processing of various processes such as plane, bevel, groove and hole of various kinds of medium and small parts, and is the processing equipment for

## Products feature

**Spindle:** adopts Taiwan high-speed spindle 8000rpm, simple and compact structure, high efficiency, low noise, low vibration and high precision. **Screw:** The guide screw adopts the imported JIS-C3 grinding grade pre-stretched nut screw to eliminate the backlash, after heat treatment, it has good rigidity, wear resistance, and guarantees the high precision of the operation. **Auto tool changer:** Taiwan hat type (16 knives) tool magazine. Advantages: low wear, long life, easy adjustment, and low failure rate.