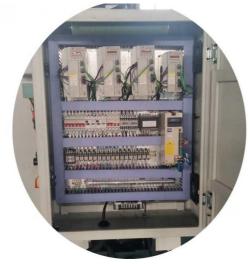

Eelectric cabinet cold heat exchanger

Standard with belt driven Taiwan spindle---

8000RPM

Accuracy

Full enclosed cover

GSK25I controller system Manual pulse generator (MPG)

16 tools type Taiwan ATC

Centralized automatic feed lubrication system 3 Axis lubrication oil collection

3 axis Hiwin linear guide way Tool measure system

Workpiece measure system Main purchase parts brand

Name **Brand** Spindle Unit Taiwan

SIEMENS/GSK/FANUC Servo Motor Taiwan SUNRISE pressure cylinder

FAG Screw bearing Coupling R+W

**CNC Controller** SIEMENS/GSK/FANUC

Packing & Delivery

1.Port: Qingdao port or Shanghai port 2.Payment method: T/T, L/C, D/P, D/D etc. 3.Payment: 30% T/T as deposit, 70% balance shall be paid before shipment. 4.Delivery time: 30 days after receive the 30%T/T deposit.5.Non-fumigation packaging, we use seaworthy plywood. 6. Steel base plate, it is stronger 3-5 times than normal plywood base plate. 7.Water-proof and damp proof, water resistant film wraped all the machine.