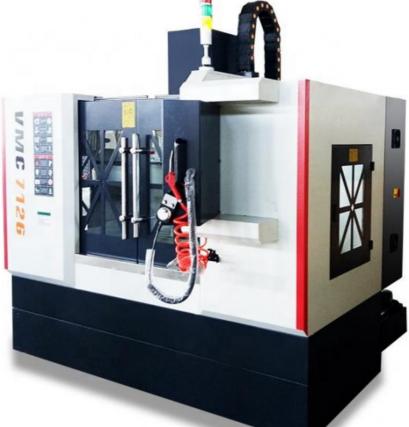

# BT40 Spindle Taper VMC7126 Vertical Machining Centre for High Precision CNC Milling

## **Product Specification**

Condition: New
Spindle Taper: BT40
No. Of Spindles: Single
Type: VERTICAL

Dimension(L\*W\*H): 1900\*1400\*2100

Weight (T): 2.4 T
 Table Size (mm): 800\*260
 Number Of Axes: 3, 4, 5
 Table Travel (X) (mm): 450
 Table Travel (Y) (mm): 320
 Table Travel (Z) (mm): 420
 Positioning Accuracy (mm): ±0.01
 Repeatability (X/Y/Z) (mm): ±0.003

# high precision cnc milling machine VMC7126 vertical machining centre with GSK/ Fanuc / Siemens control system

**Product Description** 

The high precision cnc milling machine VMC7126 vertical machining centre with GSK/ Fanuc / Siemens control system has a strong load-bearing capacity, three directions of guide rails are hardened hard rails, wide guide rails, large span, compact and reasonable structure and external dimensions, the spindle is driven by frequency conversion motor through the synchronous belt. The machine can be used for milling, drilling, reaming and reaming. It can realize the processing of complex parts such as discs, plates, shells, moulds, etc. It is suitable for the processing of various processes such as plane, bevel, groove and hole of various kinds of medium and small parts, and is the processing equipment for