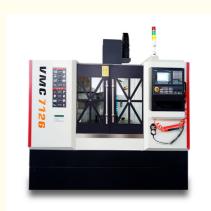

# BT40 Spindle Taper VMC7126 Vertical Machining Centre for High Precision CNC Milling

# high precision cnc milling machine VMC7126 vertical machining centre with GSK/ Fanuc / Siemens control system

**Product Description** 

The high precision cnc milling machine VMC7126 vertical machining centre with GSK/ Fanuc / Siemens control system has a strong load-bearing capacity, three directions of guide rails are hardened hard rails, wide guide rails, large span, compact and reasonable structure and external dimensions, the spindle is driven by frequency conversion motor through the synchronous belt. The machine can be used for milling, drilling, reaming and reaming. It can realize the processing of complex parts such as discs, plates, shells, moulds, etc. It is suitable for the processing of various processes such as plane, bevel, groove and hole of various kinds of medium and small parts, and is the processing equipment for