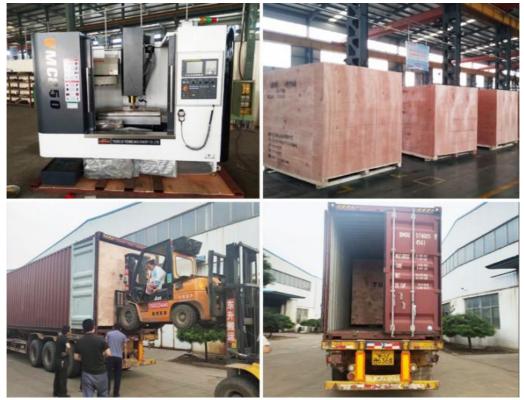

**CNC Controller** SIEMENS/GSK/FANUC

Packing & Delivery

1.Port: Qingdao port or Shanghai port 2.Payment method: T/T, L/C, D/P, D/D etc. 3.Payment: 30% T/T as deposit, 70% balance shall be paid before shipment. 4.Delivery time: 30 days after receive the 30%T/T deposit.5.Non-fumigation packaging, we use seaworthy plywood. 6. Steel base plate, it is stronger 3-5 times than normal plywood base plate. 7.Water-proof and damp proof, water resistant film wraped all the machine.