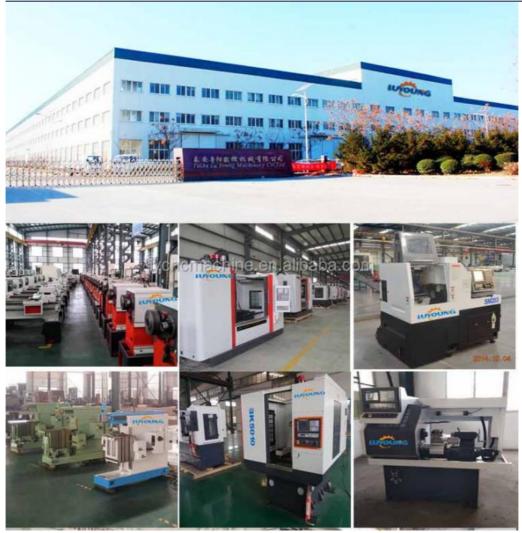

## Company Profile

Shandong Lu Young Machinery Co., Ltd., is a modern and high- tech company which is a professional manufacturer of CNC LATHE, CNC MILLING, CNC MACHINE CENTER. With 5,000sqm workshops and offices, we have more than 20 years experiences in one machine research and production. Our machines have been exported more than 40 countries. we welcome

all customers and friends to come to our company! Regarding the technical force, we have the most professional research and development staff, who can meet all different requirements on technology and production. For the sales, there are internal trade department and international trade department. They are all professional salespersons who can help you solve problems on purchase and technology related to the CNC tools and test machines. Our products are sold both at home and abroad, and they are very popular around the world. All of products have pass CE certification. Welcome to contact with us to make business!!