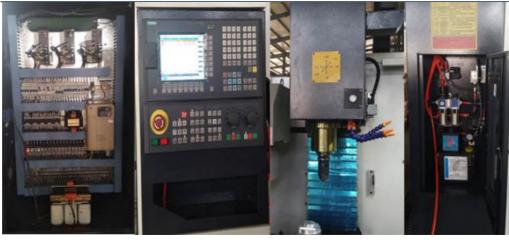

## Products feature

**Spindle:** adopts Taiwan high-speed spindle 8000rpm, simple and compact structure, high efficiency, low noise, low vibration and high precision. **Screw:** The guide screw adopts the imported JIS-C3 grinding grade pre-stretched nut screw to eliminate the backlash, after heat treatment, it has good rigidity, wear resistance, and guarantees the high precision of the operation. **Auto tool changer:** Taiwan hat type (16 knives) tool magazine. Advantages: low wear, long life, easy adjustment, and low failure rate.

Eelectric cabinet cold heat exchanger

Standard with belt driven Taiwan spindle---

8000RPM

Accuracy

Full enclosed cover

GSK25I controller system Manual pulse generator (MPG)

16 tools type Taiwan ATC

Centralized automatic feed lubrication system 3 Axis lubrication oil collection

3 axis Hiwin linear guide way Tool measure system

Workpiece measure system Main purchase parts brand

Name **Brand** Spindle Unit Taiwan

SIEMENS/GSK/FANUC Servo Motor Taiwan SUNRISE pressure cylinder

FAG Screw bearing Coupling R+W

**CNC Controller** SIEMENS/GSK/FANUC

Packing & Delivery

1.Port: Qingdao port or Shanghai port 2.Payment method: T/T, L/C, D/P, D/D etc. 3.Payment: 30% T/T as deposit, 70% balance shall be paid before shipment. 4.Delivery time: 30 days after receive the 30%T/T deposit.5.Non-fumigation packaging, we use seaworthy plywood. 6. Steel base plate, it is stronger 3-5 times than normal plywood base plate. 7.Water-proof and damp proof, water resistant film wraped all the machine.