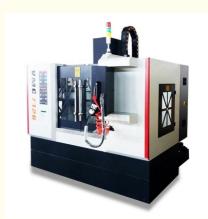

# high precision cnc milling machine VMC7126 vertical machining centre with GSK/ Fanuc / Siemens control system

**Product Description** 

The high precision cnc milling machine VMC7126 vertical machining centre with GSK/ Fanuc / Siemens control system has a strong load-bearing capacity, three directions of guide rails are hardened hard rails, wide guide rails, large span, compact and reasonable structure and external dimensions, the spindle is driven by frequency conversion motor through the synchronous belt. The machine can be used for milling, drilling, reaming and reaming. It can realize the processing of complex parts such as discs, plates, shells, moulds, etc. It is suitable for the processing of various processes such as plane, bevel, groove and hole of various kinds of medium and small parts, and is the processing equipment for

## Products feature

**Spindle:** adopts Taiwan high-speed spindle 8000rpm, simple and compact structure, high efficiency, low noise, low vibration and high precision. **Screw:** The guide screw adopts the imported JIS-C3 grinding grade pre-stretched nut screw to eliminate the backlash, after heat treatment, it has good rigidity, wear resistance, and guarantees the high precision of the operation. **Auto tool changer:** Taiwan hat type (16 knives) tool magazine. Advantages: low wear, long life, easy adjustment, and low failure rate.