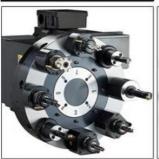

0.01 Mm

Dimension(L\*W\*H):

2100\*1450\*1850

1/-14---0001/



### More Images







### **Product Description**

10 Tool Post Stations Slant Bed CNC Lathe Machine for Heavy Duty Machining TCK40 CNC
Slant Bed CNC Lathe Bar Feeder Mini CNC Lathe Machine Servo Turret CNC Lathe With Polygon Turning TCK40
CNCProduct Description

### **Product Description**



### Feature:

- ♦ Max. swing over bed: 650mm ♦ Max cutting Diameter: 540mm ♠ Clemping: 10" Hudroulis Chuelo
- ♦ Clamping:10" Hydraulic Chuck
- ♦ Distance between two centers:700mm
- ♦ Power of main motor:7.5KW
- ♦Turret:12 station living turret

### Optional parts:

- ♦ 10/12 station hydraulic turret
- ♦ 12 station living turret Or living tools
- ♦ Hydraulic tailstock
- ♦ GSK or Fanuc controller system

## **Optional configuration**







8station living turret

12station hydraulic turret

12station living turret





3+3 living tool

4+4 living tools

Specification of Slant Bed CNC Lathe Bar Feeder Mini CNC Lathe Machine Servo Turret CNC Lathe With Polygon Turning TCK40 CNC :

| Specification      |                                     | Unit   | TCK40          |
|--------------------|-------------------------------------|--------|----------------|
| Work<br>Capability | Max swing over bed Dia.             | mm     | Ф640           |
|                    | Max swing over the cross slide Dia. | mm     | Ф280           |
|                    | Max cutting length                  | mm     | 540            |
|                    | Max turning diameter                | mm     | Ф540           |
| Spindle            | Hydra