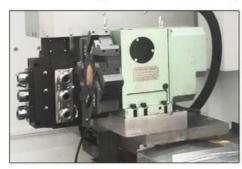

### **Product Description**

10 Tool Post Stations Slant Bed CNC Lathe Machine for Heavy Duty Machining TCK40 CNC
Slant Bed CNC Lathe Bar Feeder Mini CNC Lathe Machine Servo Turret CNC Lathe With Polygon Turning TCK40
CNCProduct Description

### **Product Description**



### Feature:

- ♦ Max. swing over bed: 650mm ♦ Max cutting Diameter: 540mm ♠ Clemping: 10" Hudroulis Chuelo
- ♦ Clamping:10" Hydraulic Chuck
- ♦ Distance between two centers:700mm
- ♦ Power of main motor:7.5KW
- ♦Turret:12 station living turret

### Optional parts:

- ♦ 10/12 station hydraulic turret
- ♦ 12 station living turret Or living tools
- ♦ Hydraulic tailstock
- ♦ GSK or Fanuc controller system

## **Optional configuration**







8station living turret

12station hydraulic turret

12station living turret





3+3 living tool

4+4 living tools

Specification of Slant Bed CNC Lathe Bar Feeder Mini CNC Lathe Machine Servo Turret CNC Lathe With Polygon Turning TCK40 CNC :

| Specification      |                                     | Unit   | TCK40          |
|--------------------|-------------------------------------|--------|----------------|
| Work<br>Capability | Max swing over bed Dia.             | mm     | Ф640           |
|                    | Max swing over the cross slide Dia. | mm     | Ф280           |
|                    | Max cutting length                  | mm     | 540            |
|                    | Max turning diameter                | mm     | Ф540           |
| Spindle            | Hydraulic chuck size                | mm     | 10"            |
|                    | S