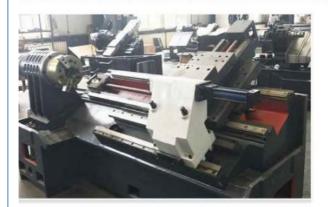

### **Product Description**

10 Tool Post Stations Slant Bed CNC Lathe Machine for Heavy Duty Machining TCK40 CNC
Slant Bed CNC Lathe Bar Feeder Mini CNC Lathe Machine Servo Turret CNC Lathe With Polygon Turning TCK40
CNCProduct Description

## **Optional configuration**

8station living turret

12station hydraulic turret

12station living turret

3+3 living tool

4+4 living tools

Specification of Slant Bed CNC Lathe Bar Feeder Mini CNC Lathe Machine Servo Turret CNC Lathe With Polygon Turning TCK40 CNC :