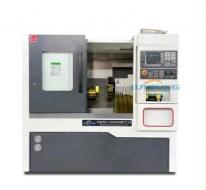

## 10 Tool Post Stations Slant Bed CNC Lathe Machine Heavy Duty Machining **TCK40**

### Feature:

- ♦ Max. swing over bed: 650mm ♦ Max cutting Diameter: 540mm ♠ Clemping: 10" Hudroulis Chuelo
- ♦ Clamping:10" Hydraulic Chuck
- ♦ Distance between two centers:700mm
- ♦ Power of main motor:7.5KW
- ♦Turret:12 station living turret

#### **Application**

Long Travel machine tools lathe TCK40 CNC Slant Bed Automatic Gang Type CNC Lathe Machine, It is suitable for rough and finishing machining of shafts, discs, sleeves and other mass production parts in industries such as automobiles, motorcycles, and compressors. It is especially suitable for heavy cutting and interrupted cutting. It can automatically complete the processing of various curved surfaces and threads such as cylinders, cones, arcs, etc., with complete functions and high cost performance.