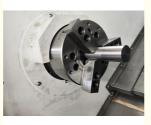

# Spindle

Φ82 Spindle hole diameter.

## Turret

8 station Hydraulic turret.

# Chuck

305mm hydraulic hollow type chuck。