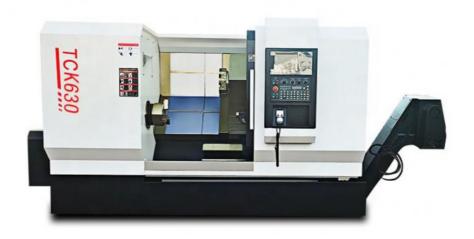

sleeves and other mass production parts in industries such as automobiles, motorcycles, and compressors. It is especially suitable for heavy cutting and interrupted cutting. It can automatically complete the processing of various curved surfaces and threads such as cylinders, cones, arcs, etc., with complete functions and high cost performance.

# Spindle

Φ82 Spindle hole diameter.





## Turret

8 station Hydraulic turret.

# Chuck

305mm hydraulic hollow type chuck。





## control system

Could choose Siemens, Fanuc ,GSK etc.

# **Guide way**

Taiwan Hiwin linear guide way





# Casting

one-piece cast-ing



flange plate



plunger



hub bearing





gearing shaft



**Curved cutting edge** 



cutted thread screwing



cutterhead



milling cutter arbor

### Hot selling products





TCK630 model

TCK420 model

Company Information

### **Company Information**





Shandong Lu Young Machinery Co, Ltd. is established in July 1996.We are located in shandong provice.We are one of professional cnc lathe machine, cnc milling machine and swiss lathe machine manufacturer in china.We founded our fast lathe machine factory in 1996 in tengzhou City to produce center lathe and universal milling machine for over 20 years development,we build three factories.One is for cnc lathe production one for cnc milling production.

We imported advanced production technology and R&D team from Korean in 2001 and build our third factory for swiss lathe machine production.

We own about 500 wokers and 40 engineers, more than 5000 square meter .Our engineer team have rich experiences for equip