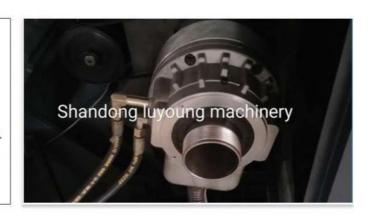

d accuracy.
- ♠ Casting:The use of a high-rigidity horizontal cast iron bed, combined with a 45-degree Z-direction sliding table, and an optimized design of a large triangular headstock, greatly improve the rigidity of the spindle.

#### **Application**

Long Travel machine tools lathe TCK40 CNC Slant Bed Automatic Gang Type CNC Lathe Machine, It is suitable for rough and finishing machining of shafts, discs, sleeves and other mass production parts in industries such as automobiles, motorcycles, and compressors. It is especially suitable for heavy cutting and interrupted cutting. It can automatically complete the processing of various curved surfaces and threads such as cylinders, cones, arcs, etc., with complete functions and high cost performance.

# Spindle

Φ82 Spindle hole diameter.





## Turret

8 station Hydraulic turret.

# Chuck

305mm hydraulic hollow type chuck。





## control system

Could choose Siemens, Fanuc ,GSK etc.

# **Guide way**

Taiwan Hiwin linear guide way





# Casting

one-piece cast-ing



flange plate



plunger



hub bearing





gearing shaft



**Curved cutting edge** 



cutted thread screwing



cutterhead



milling cutter arbor

### Hot selling products





TCK630 model

TCK420 model

Company Information

### **Company Information**





Shandong Lu Young Machinery Co, Ltd. is established in July 1996.We are located in shandong provice.We are one of professional cnc lathe machine, cnc milling machine and swiss lathe machine manufacturer in china.We founded our fast lathe machine factory in 1996 in tengzhou City to produce center lath