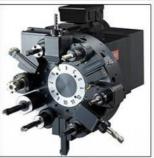

### Feature:

- ♦ Max. swing over bed: 650mm ♦ Max cutting Diameter: 540mm ♠ Clemping: 10" Hudroulis Chuelo
- ♦ Clamping:10" Hydraulic Chuck
- ♦ Distance between two centers:700mm
- ♦ Power of main motor:7.5KW
- ♦Turret:12 station living turret

### Optional parts:

- ♦ 10/12 station hydraulic turret
- ♦ 12 station living turret Or living tools
- ♦ Hydraulic tailstock
- ♦ GSK or Fanuc controller system

## Turret

8 station Hydraulic turret.