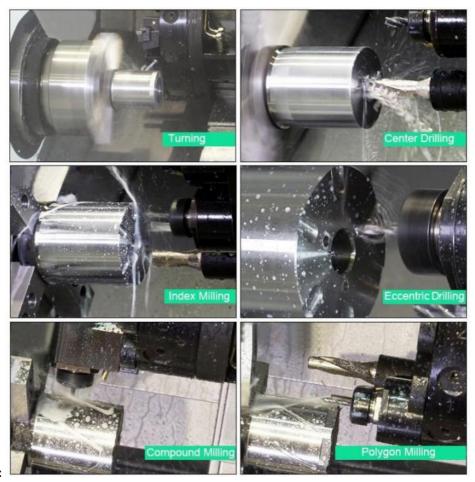

#### **Application**

Long Travel machine tools lathe TCK40 CNC Slant Bed Automatic Gang Type CNC Lathe Machine, It is suitable for rough and finishing machining of shafts, discs, sleeves and other mass production parts in industries such as automobiles, motorcycles, and compressors. It is especially suitable for heavy cutting and interrupted cutting. It can automatically complete the processing of various curved surfaces and threads such as cylinders, cones, arcs, etc., with complete functions and high cost performance.