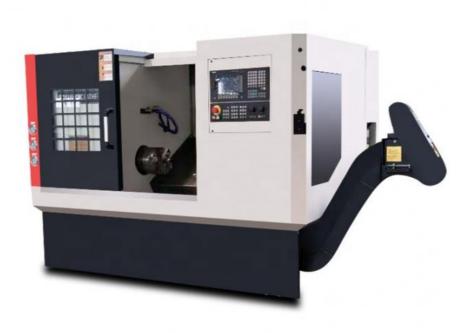

## 10 Tool Post Stations Slant Bed CNC Lathe Machine Heavy Duty Machining **TCK40**

### **Product Description**

10 Tool Post Stations Slant Bed CNC Lathe Machine for Heavy Duty Machining TCK40 CNC
Slant Bed CNC Lathe Bar Feeder Mini CNC Lathe Machine Servo Turret CNC Lathe With Polygon Turning TCK40
CNCProduct Description

## **Optional configuration**

8station living turret

12station hydraulic turret

12station living turret

3+3 living tool

4+4 living tools

Specification of Slant Bed CNC Lathe Bar Feeder Mini CNC Lathe Machine Servo Turret CNC Lathe With Polygon Turning TCK40 CNC :