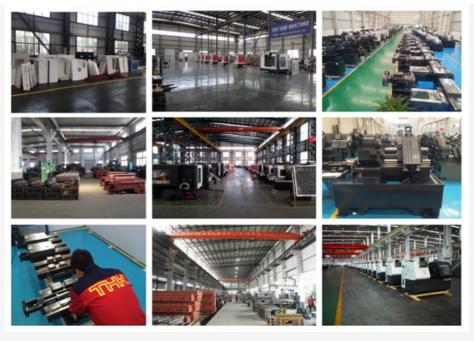

### **Company Information**

Shandong Lu Young Machinery Co, Ltd. is established in July 1996.We are located in shandong provice.We are one of professional cnc lathe machine, cnc milling machine and swiss lathe machine manufacturer in china.We founded our fast lathe machine factory in 1996 in tengzhou City to produce center lathe and universal milling machine for over 20 years development,we build three factories.One is for cnc lathe production one for cnc milling production.

We imported advanced production technology and R&D team from Korean in 2001 and build our third factory for swiss lathe machine production.

We own about 500 wokers and 40 engineers, more than 5000 square meter .Our engineer team have rich experiences for equipment selection and process design,

we can give you professional solution based your workpieces fast and freely. We could product over 1000 sets cnc machine equipment one year. Our cnc machine tools has been exported over 40 countries and get good feedback.