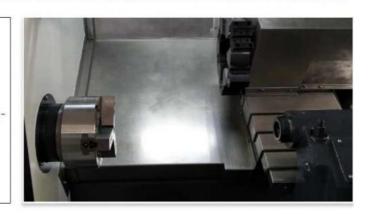

h a 45-degree Z-direction sliding table, and an optimized design of a large triangular headstock, greatly improve the rigidity of the spindle.

#### **Application**

Long Travel machine tools lathe TCK40 CNC Slant Bed Automatic Gang Type CNC Lathe Machine, It is suitable for rough and finishing machining of shafts, discs, sleeves and other mass production parts in industries such as automobiles, motorcycles, and compressors. It is especially suitable for heavy cutting and interrupted cutting. It can automatically complete the processing of various curved surfaces and threads such as cylinders, cones, arcs, etc., with complete functions and high cost performance.

# Spindle

Φ82 Spindle hole diameter.





## Turret

8 station Hydraulic turret.

# Chuck

305mm hydraulic hollow type chuck。





## control system

Could choose Siemens, Fanuc ,GSK etc.

# **Guide way**

Taiwan Hiwin linear guide way





# Casting

one-piece cast-ing



flange plate



plunger



hub bearing





gearing shaft



**Curved cutting edge** 



cutted thread screwing



cutterhead



milling cutter arbor

### Hot selling products





TCK630 model

TCK420 model

Company Information

### **Company Information**





Shandong Lu Young Machinery Co, Ltd. is established in July 1996.We are located in shandong provice.We are one of professional cnc lathe machine, cnc milling machine and swiss lathe machine manufacturer in china.We founded our fast lathe machine factory in 1996 in tengzhou City to produce center lathe and universal milling machine for over 20 years development,we build three factories.On