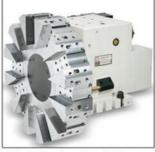

.01 Mm

Dimension(L\*W\*H):

2100\*1450\*1850

1/-14---0001/



### More Images







### **Product Description**

10 Tool Post Stations Slant Bed CNC Lathe Machine for Heavy Duty Machining TCK40 CNC
Slant Bed CNC Lathe Bar Feeder Mini CNC Lathe Machine Servo Turret CNC Lathe With Polygon Turning TCK40
CNCProduct Description

### **Product Description**



### Feature:

- ♦ Max. swing over bed: 650mm ♦ Max cutting Diameter: 540mm ♠ Clemping: 10" Hudroulis Chuelo
- ♦ Clamping:10" Hydraulic Chuck
- ♦ Distance between two centers:700mm
- ♦ Power of main motor:7.5KW
- ♦Turret:12 station living turret

### Optional parts:

- ♦ 10/12 station hydraulic turret
- ♦ 12 station living turret Or living tools
- ♦ Hydraulic tailstock
- ♦ GSK or Fanuc controller system

## **Optional configuration**







8station living turret

12station hydraulic turret

12station living turret





3+3 living tool

4+4 living tools

Specification of Slant Bed CNC Lathe Bar Feeder Mini CNC Lathe Machine Servo Turret CNC Lathe With Polygon Turning TCK40 CNC :

| Specification      |                                     | Unit   | TCK40          |
|--------------------|-------------------------------------|--------|----------------|
| Work<br>Capability | Max swing over bed Dia.             | mm     | Ф640           |
|                    | Max swing over the cross slide Dia. | mm     | Ф280           |
|                    | Max cutting length                  | mm     | 540            |
|                    | Max turning diameter                | mm     | Ф540           |
| Spindle            | Hydraul