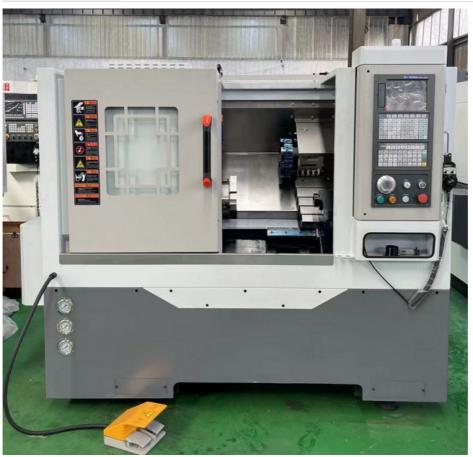

## 10 Tool Post Stations Slant Bed CNC Lathe Machine Heavy Duty Machining **TCK40**

### **Product Specification**

. Type: Horizontal

• Max. Length Of Workpiece 700 Mm (mm):

Slant Bed Lathe

Machining Capacity:

Heavy Duty

Max. Weight Of

200

Workpiece(kg):

Structure:

• Width Of Bed (mm):

400 Mm

. No. Of Spindles:

Single

• Number Of Axes:

• Travel (X Axis)(mm):

420 Mm

• Travel (Z Axis)(mm):

800 Mm

• Repeatability (X/Y/Z) (mm): 0.003

• Positioning Accuracy (mm): 0.01 Mm

Dimension(L\*W\*H):

2100\*1450\*1850

1/-14---0001/