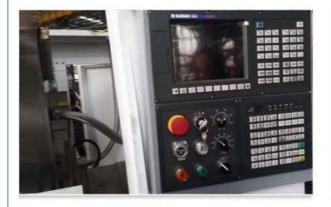

a 45-degree Z-direction sliding table, and an optimized design of a large triangular headstock, greatly improve the rigidity of the spindle.

#### **Application**

Long Travel machine tools lathe TCK40 CNC Slant Bed Automatic Gang Type CNC Lathe Machine, It is suitable for rough and finishing machining of shafts, discs, sleeves and other mass production parts in industries such as automobiles, motorcycles, and compressors. It is especially suitable for heavy cutting and interrupted cutting. It can automatically complete the processing of various curved surfaces and threads such as cylinders, cones, arcs, etc., with complete functions and high cost performance.

# Spindle

Φ82 Spindle hole diameter.





## Turret

8 station Hydraulic turret.

# Chuck

305mm hydraulic hollow type chuck。





## control system

Could choose Siemens, Fanuc ,GSK etc.

# **Guide way**

Taiwan Hiwin linear guide way





# Casting

one-piece cast-ing



flange plate



plunger



hub bearing





gearing shaft



**Curved cutting edge** 



cutted thread screwing



cutterhead



milling cutter arbor

### Hot selling products





TCK630 model

TCK420 model

Company Information

### **Company Information**





Shandong Lu Young Machinery Co, Ltd. is established in July 1996.We are located in shandong provice.We are one of professional cnc lathe machine, cnc milling machine and swiss lathe machine manufacturer in china.We founded our fast lathe machine factory in 1996 in tengzhou City to produce center lathe and universal milling machine for over 20 years development,we build three factories.One