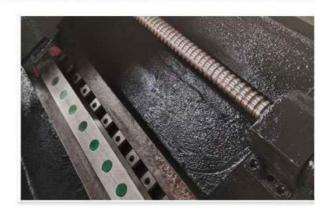

ove the rigidity of the spindle.

#### **Application**

Long Travel machine tools lathe TCK40 CNC Slant Bed Automatic Gang Type CNC Lathe Machine, It is suitable for rough and finishing machining of shafts, discs, sleeves and other mass production parts in industries such as automobiles, motorcycles, and compressors. It is especially suitable for heavy cutting and interrupted cutting. It can automatically complete the processing of various curved surfaces and threads such as cylinders, cones, arcs, etc., with complete functions and high cost performance.

# Spindle

Φ82 Spindle hole diameter.





## Turret

8 station Hydraulic turret.

# Chuck

305mm hydraulic hollow type chuck。





## control system

Could choose Siemens, Fanuc ,GSK etc.

# **Guide way**

Taiwan Hiwin linear guide way





# Casting

one-piece cast-ing



flange plate



plunger



hub bearing





gearing shaft



**Curved cutting edge** 



cutted thread screwing



cutterhead



milling cutter arbor

### Hot selling products





TCK630 model

TCK420 model

Company Information

### **Company Information**





Shandong Lu Young Machinery Co, Ltd. is established in July 1996.We are located in shandong provice.We are one of professional cnc lathe machine, cnc milling machine and swiss lathe machine manufacturer in china.We founded our fast lathe machine factory in 1996 in tengzhou City to produce center lathe and universal milling machine for over 20 years development,we build three factories.One is for cnc lathe production one for cnc milling production.

We imported advanced production technology and