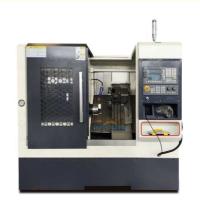

## 10 Tool Post Stations Slant Bed CNC Lathe Machine Heavy Duty Machining **TCK40**

### Feature:

- ♦ Max. swing over bed: 650mm ♦ Max cutting Diameter: 540mm ♠ Clemping: 10" Hudroulis Chuelo
- ♦ Clamping:10" Hydraulic Chuck
- ♦ Distance between two centers:700mm
- ♦ Power of main motor:7.5KW
- ♦Turret:12 station living turret

#### **Application**

Long Travel machine tools lathe TCK40 CNC Slant Bed Automatic Gang Type CNC Lathe Machine, It is suitable for rough and finishing machining of shafts, discs, sleeves and other mass production parts in industries such as automobiles, motorcycles, and compressors. It is especially suitable for heavy cutting and interrupted cutting. It can automatically complete the processing of various curved surfaces and threads such as cylinders, cones, arcs, etc., with complete functions and high cost performance.