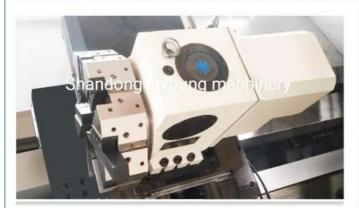

## Turret

8 station Hydraulic turret.

### Optional parts:

- ♦ 10/12 station hydraulic turret
- ♦ 12 station living turret Or living tools
- ♦ Hydraulic tailstock
- ♦ GSK or Fanuc controller system