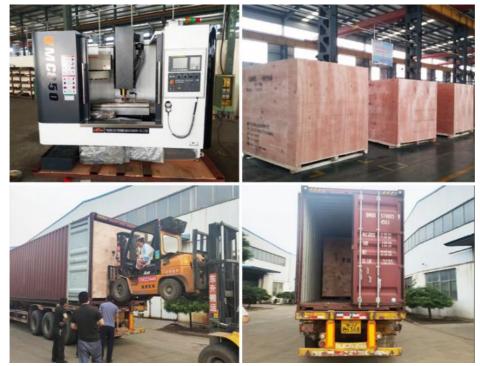

#### Packaging & Shipping

### Strong packing will protect the goods from any possible damage during transit

TCK550 China Fanuc, GSK, Siemens Control System high precision automatic slant bed CNC Lathe Machine

- 1. Non-fumigation packaging, we use seaworthy plywood.
- 2. Steel base plate, it is stronger 3-5 times than normal plywood base plate.
- 3. Water-proof and damp proof, water resistant film wraped all the machine.
- 4. Fully sheathed case, prevention of collision and keep the goods intact.