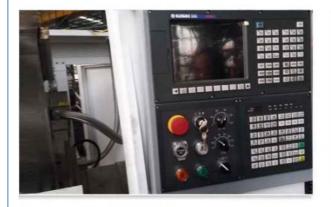

45-degree Z-direction sliding table, and an optimized design of a large triangular headstock, greatly improve the rigidity of the spindle.

### **Application**

Universal TCK50 Mini Metal Lathe Horizontal Lathes driven turret lathes for metal with CE, It is suitable for rough and finishing machining of shafts, discs, sleeves and other mass production parts in industries such as automobiles, motorcycles, and compressors. It is especially suitable for heavy cutting and interrupted cutting. It can automatically complete the processing of various curved surfaces and threads such as cylinders, cones, arcs, etc., with complete functions and high cost performance.

## Spindle

Φ82 Spindle hole diameter.





## Turret

8 station Hydraulic turret.

## Chuck

305mm hydraulic hollow type chuck。





## control system

Could choose Siemens, Fanuc ,GSK etc.

## **Guide way**

Taiwan Hiwin linear guide way





## Casting

one-piece cast-ing



flange plate



plunger



hub bearing





gearing shaft



**Curved cutting edge** 



cutted thread screwing



cutterhead



milling cutter arbor

## Hot selling products





TCK630 model

TCK420 model

Company Information

## **Company Information**





Shandong Lu Young Machinery Co, Ltd. is established in July 1996.We are located in shandong provice.We are one of professional cnc lathe machine, cnc milling machine and swiss lathe machine manufacturer in china.We founded our fast lathe machine factory in 1996 in tengzhou City to produce center lathe and universal milling machine for over 20 years development,we build three factories.One