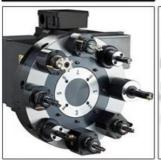

## Turret

8 station Hydraulic turret.

## **Optional configuration**

8station living turret

12station hydraulic turret

12station living turret

3+3 living tool

4+4 living tools