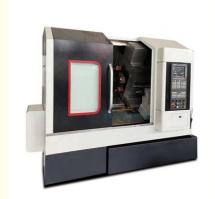

# National Standard Precision Universal TCK50 Mini Metal Lathe with CE and 380V Voltage

## **Product Specification**

Type: HorizontalMax. Length Of Workpiece 700 Mm

(mm):Structure:Machining Capacity:Heavy Duty

50

 Max. Weight Of Workpiece(kg):

Width Of Bed (mm): 400 Mm
No. Of Spindles: Single
Number Of Axes: 4
Travel (X Axis)(mm): 250 Mm

## Specification of Universal TCK50 Mini Metal Lathe Horizontal Lathes driven turret lathes for metal with CE:

| Specification      |                                     | Unit   | TCK50          |
|--------------------|-------------------------------------|--------|----------------|
| Work<br>Capability | Max swing over bed Dia.             | mm     | Φ540           |
|                    | Max swing over the cross slide Dia. | mm     | Ф440           |
|                    | Max cutting length                  | mm     | 450            |
|                    | Max turning diameter                | mm     | Ф440           |
|                    | Hydraulic chuck size                | mm     | 10"            |
|                    | Spindle nose                        | /      | A2-6           |
|                    | Spindle taper/diameter              | mm     | Ф 66           |
|                    | Spindle speed                       | r/min  | 3500           |
|                    | Main motor power                    | kW     | 7.5            |
| Tail stock         | Tail stock sleeve dia./travel       | mm     | 480            |
|                    | Sleeve taper                        | MT No. | MT-5           |
| Body               | Bed angle                           | DEG    | 45 °           |
|                    | Travel range for X/Z                | mm     | 280/700        |
|                    | Fast feeding speed X/Z              | m/min  | 24/24          |
|                    | Servo motor torque X/Z              | Nm     | 15/15          |
|                    | Servo motor power                   | kw     | 2./2.3         |
| Turret             | Nos.                                | /      | 12             |
|                    | Tools size                          | mm     | 25×25/Φ32      |
|                    | Y axis travel range                 | mm     | +_50           |
|                    |                                     |        |                |
|                    | Dimension size                      | cm     | 2697X1795x1860 |
|                    | Weight                              | kg     | 3600           |