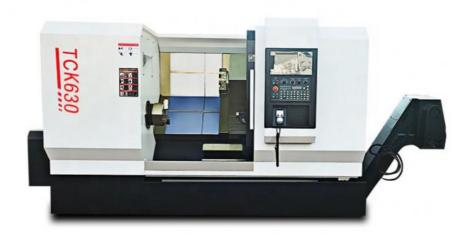

eves and other mass production parts in industries such as automobiles, motorcycles, and compressors. It is especially suitable for heavy cutting and interrupted cutting. It can automatically complete the processing of various curved surfaces and threads such as cylinders, cones, arcs, etc., with complete functions and high cost performance.

## Spindle

Φ82 Spindle hole diameter.





## Turret

8 station Hydraulic turret.

## Chuck

305mm hydraulic hollow type chuck。





## control system

Could choose Siemens, Fanuc ,GSK etc.

## **Guide way**

Taiwan Hiwin linear guide way





## Casting

one-piece cast-ing



flange plate



plunger



hub bearing





gearing shaft



**Curved cutting edge** 



cutted thread screwing



cutterhead



milling cutter arbor

## Hot selling products





TCK630 model

TCK420 model

Company Information

## **Company Information**





Shandong Lu Young Machinery Co, Ltd. is established in July 1996.We are located in shandong provice.We are one of professional cnc lathe machine, cnc milling machine and swiss lathe machine manufacturer in china.We founded our fast lathe machine factory in 1996 in tengzhou City to produce center lathe and universal milling machine for over 20 years development,we build three factories.One is for cnc lathe production one for cnc milling production.

We imported advanced production technology and R&D team from Korean in 2001 and build our third factory for swiss lathe machine production.

We own about 500 wokers and 40 engineers, more than 5000 square meter .Our engineer team have rich experiences for equipm