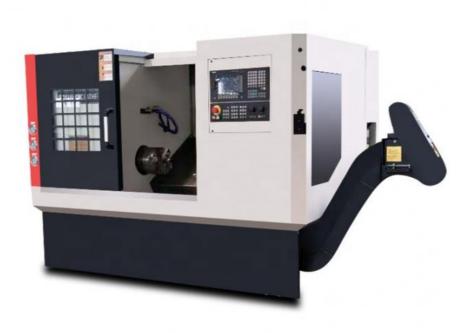

# National Standard Precision Universal TCK50 Mini Metal Lathe with CE and 380V Voltage

#### Feature:

- ♦ Max. swing over bed: 550mm
- ♦ Max cutting Diameter: 440mm
- ♦ Clamping:10" Hydraulic Chuck
- ♦ Distance between two centers:700mm
- ♦ Power of main motor:7.5KW
- ◆Turret:12 station living turret

## Specification of Universal TCK50 Mini Metal Lathe Horizontal Lathes driven turret lathes for metal with CE:

| Specification      |                                     | Unit   | TCK50          |
|--------------------|-------------------------------------|--------|----------------|
| Work<br>Capability | Max swing over bed Dia.             | mm     | Φ540           |
|                    | Max swing over the cross slide Dia. | mm     | Ф440           |
|                    | Max cutting length                  | mm     | 450            |
|                    | Max turning diameter                | mm     | Ф440           |
|                    | Hydraulic chuck size                | mm     | 10"            |
|                    | Spindle nose                        | /      | A2-6           |
|                    | Spindle taper/diameter              | mm     | Ф 66           |
|                    | Spindle speed                       | r/min  | 3500           |
|                    | Main motor power                    | kW     | 7.5            |
| Tail stock         | Tail stock sleeve dia./travel       | mm     | 480            |
|                    | Sleeve taper                        | MT No. | MT-5           |
| Body               | Bed angle                           | DEG    | 45 °           |
|                    | Travel range for X/Z                | mm     | 280/700        |
|                    | Fast feeding speed X/Z              | m/min  | 24/24          |
|                    | Servo motor torque X/Z              | Nm     | 15/15          |
|                    | Servo motor power                   | kw     | 2./2.3         |
| Turret             | Nos.                                | /      | 12             |
|                    | Tools size                          | mm     | 25×25/Φ32      |
|                    | Y axis travel range                 | mm     | +_50           |
|                    |                                     |        |                |
|                    | Dimension size                      | cm     | 2697X1795x1860 |
|                    | Weight                              | kg     | 3600           |