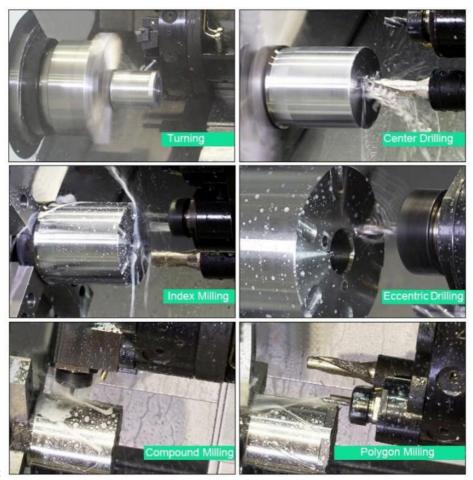

Function of living turret:

What's the advantage of Universal TCK50 Mini Metal Lathe Horizontal Lathes driven turret lathes for metal with CE?

- ◆ Spindle: The spindle is of high rigidity and high speed structure, which can realize stepless speed change and constant linear speed cutting and high speed cutting;
- ♠ Turret: Equipped with a high-performance hydraulic tool post, with good rigidity, accurate tool change and fast speed, and high reliability, which can improve the processing efficiency of the machine tool;
- ♠Chuck:The standard type is equipped with a hydraulic chuck with high efficiency and stable accuracy. The sleeve chuck can also be installed according to the user's requirements, which is convenient to clamp the workpiece and reliable in work;
- Controller system: CNC system Siemen808D controller syste; optional new generation, GSK, FANUC
- ♠ Linear guide way:Using Taiwan Hiwin linear guide, the machine tool bears a large load, has a good dynamic response, eliminates low-speed crawling, and has good accuracy.
- ◆ Casting:The use of a high-rigidity horizontal cast iron bed, combined with a 45-degree Z-direction sliding table, and an optimized design of a large triangular headstock, greatly improve the rigidity of the spindle.

### **Application**

Universal TCK50 Mini Metal Lathe Horizontal Lathes driven turret lathes for metal with CE, It is suitable for rough and finishing machining of shafts, discs, sleeves and other mass production parts in industries such as automobiles, motorcycles, and compressors. It is especially suitable for heavy cutting and interrupted cutting. It can automatically complete the processing of various curved surfaces and threads such as cylinders, cones, arcs, etc., with complete functions and high cost performance.