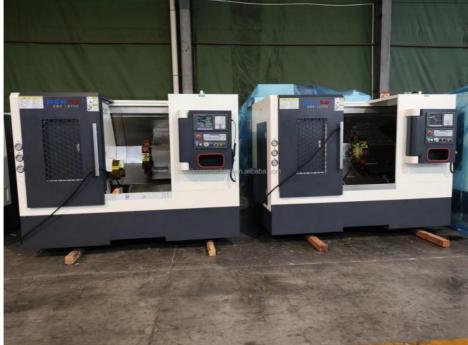

d 380V Voltage

### **Basic Information**

Place of Origin: Shandong, China
Brand Name: Lu Young
Certification: CE ISO
Model Number: TCK50

• Price: \$18,000.00/sets 1-2 sets



## **Product Specification**

Type: HorizontalMax. Length Of Workpiece 700 Mm

(mm):Structure:Machining Capacity:Heavy Duty

50

 Max. Weight Of Workpiece(kg):

Width Of Bed (mm): 400 Mm
No. Of Spindles: Single
Number Of Axes: 4
Travel (X Axis)(mm): 250 Mm

Travel (X Axis)(mm): 230 km
Travel (Z Axis)(mm): 500 Mm
Positioning Accuracy (mm): 0.01 Mm
Repeatability (X/Y/Z) (mm): 0.003

Dimension(L\*W\*H): 2697\*1795\*1860

1/-1----



## More Images





## **Product Description**

Universal TCK50 Mini Metal Lathe Horizontal Lathes driven turret lathes for metal with CEProduct Description

## **Product Description**





#### Feature:

- ♦ Max. swing over bed: 550mm
- ♦ Max cutting Diameter: 440mm
- ♦ Clamping:10" Hydraulic Chuck
- ♦ Distance between two centers:700mm
- ♦ Power of main motor:7.5KW
- ◆Turret:12 station living turret

## Optional parts:

- ♦ 10/12 station hydraulic turret
- ♦ 12 station living turret Or living tools
- ♦ Hydraulic tailstock
- ♦ GSK or Fanuc controller system

## **Optional configuration**







8station living turret

12station hydraulic turret

12station living turret





3+3 living tool

4+4 living tools

## Specification of Universal TCK50 Mini Metal Lathe Horizontal Lathes driven turret lathes for metal with CE:

| Specification      |                                     | Unit   | TCK50          |
|--------------------|-------------------------------------|--------|-