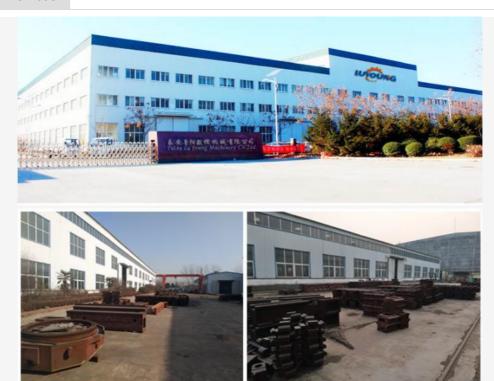

## **Company Information**

Shandong Lu Young Machinery Co, Ltd. is established in July 1996.We are located in shandong provice.We are one of professional cnc lathe machine, cnc milling machine and swiss lathe machine manufacturer in china.We founded our fast lathe machine factory in 1996 in tengzhou City to produce center lathe and universal milling machine for over 20 years development,we build three factories.One is for cnc lathe production one for cnc milling production.

We imported advanced production technology and R&D team from Korean in 2001 and build our third factory for swiss lathe machine production.

We own about 500 wokers and 40 engineers, more than 5000 square meter .Our engineer team have rich experiences for equipment selection and process design,