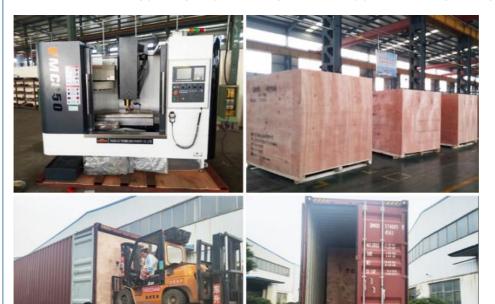

#### Strong packing will protect the goods from any possible damage during transit

TCK550 China Fanuc, GSK, Siemens Control System high precision automatic slant bed CNC Lathe Machine

- 1. Non-fumigation packaging, we use seaworthy plywood.
- 2. Steel base plate, it is stronger 3-5 times than normal plywood base plate.
- 3. Water-proof and damp proof, water resistant film wraped all the machine.
- 4. Fully sheathed case, prevention of collision and keep the goods intact.