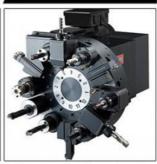

## Turret

8 station Hydraulic turret.

## Casting

one-piece cast-ing

flange plate

plunger

hub bearing

gearing shaft

**Curved cutting edge** 

cutted thread screwing