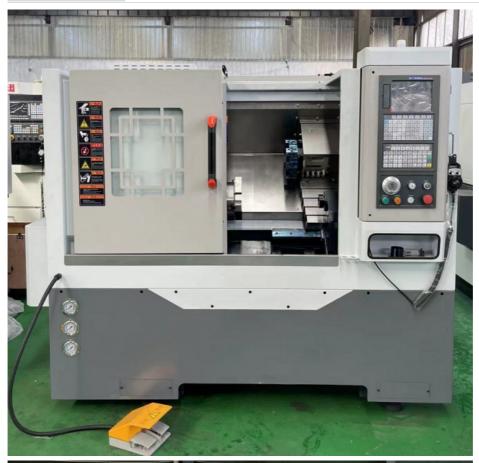

# National Standard Precision Universal TCK50 Mini Metal Lathe with CE and 380V Voltage

## **Product Description**

Universal TCK50 Mini Metal Lathe Horizontal Lathes driven turret lathes for metal with CEProduct Description

#### Feature:

- ♦ Max. swing over bed: 550mm
- ♦ Max cutting Diameter: 440mm
- ♦ Clamping:10" Hydraulic Chuck
- ♦ Distance between two centers:700mm
- ♦ Power of main motor:7.5KW
- ◆Turret:12 station living turret