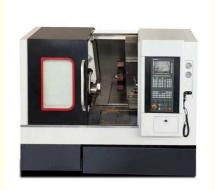

# National Standard Precision Universal TCK50 Mini Metal Lathe with CE and 380V Voltage

## **Product Specification**

Type: HorizontalMax. Length Of Workpiece 700 Mm

(mm):Structure:Machining Capacity:Heavy Duty

50

 Max. Weight Of Workpiece(kg):

Width Of Bed (mm): 400 Mm
No. Of Spindles: Single
Number Of Axes: 4
Travel (X Axis)(mm): 250 Mm

## Specification of Universal TCK50 Mini Metal Lathe Horizontal Lathes driven turret lathes for metal with CE:

| Specification      |                                     | Unit   | TCK50          |
|--------------------|-------------------------------------|--------|----------------|
| Work<br>Capability | Max swing over bed Dia.             | mm     | Φ540           |
|                    | Max swing over the cross slide Dia. | mm     | Ф440           |
|                    | Max cutting length                  | mm     | 450            |
|                    | Max turning diameter                | mm     | Ф440           |
|                    | Hydraulic chuck size                | mm     | 10"            |
|                    | Spindle nose                        | /      | A2-6           |
|                    | Spindle taper/diameter              | mm     | Ф 66           |
|                    | Spindle speed                       | r/min  | 3500           |
|                    | Main motor power                    | kW     | 7.5            |
| Tail stock         | Tail stock sleeve dia./travel       | mm     | 480            |
|                    | Sleeve taper                        | MT No. | MT-5           |
| Body               | Bed angle                           | DEG    | 45 °           |
|                    | Travel range for X/Z                | mm     | 280/700        |
|                    | Fast feeding speed X/Z              | m/min  | 24/24          |
|                    | Servo motor torque X/Z              | Nm     | 15/15          |
|                    | Servo motor power                   | kw     | 2./2.3         |
| Turret             | Nos.                                | /      | 12             |
|                    | Tools size                          | mm     | 25×25/Φ32      |
|                    | Y axis travel range                 | mm     | +_50           |
|                    |                                     |        |                |
|                    | Dimension size                      | cm     | 2697X1795x1860 |
|                    | Weight                              | kg     | 3600           |