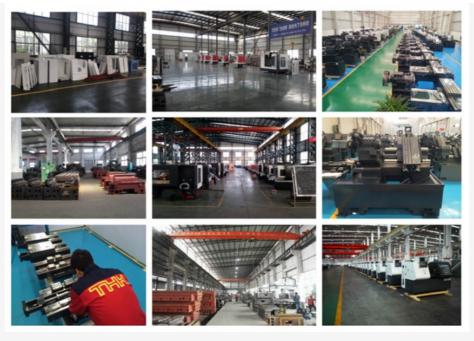

## **Company Information**

Shandong Lu Young Machinery Co, Ltd. is established in July 1996.We are located in shandong provice.We are one of professional cnc lathe machine, cnc milling machine and swiss lathe machine manufacturer in china.We founded our fast lathe machine factory in 1996 in tengzhou City to produce center lathe and universal milling machine for over 20 years development,we build three factories.One is for cnc lathe production one for cnc milling production.

we can give you professional solution based your workpieces fast and freely. We could product over 1000 sets cnc machine equipment one year. Our cnc machine tools has been exported over 40 countries and get good feedback.