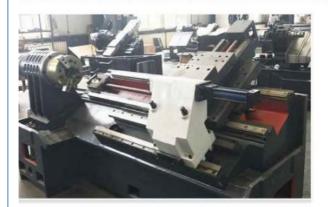

the rigidity of the spindle.

### **Application**

Universal TCK50 Mini Metal Lathe Horizontal Lathes driven turret lathes for metal with CE, It is suitable for rough and finishing machining of shafts, discs, sleeves and other mass production parts in industries such as automobiles, motorcycles, and compressors. It is especially suitable for heavy cutting and interrupted cutting. It can automatically complete the processing of various curved surfaces and threads such as cylinders, cones, arcs, etc., with complete functions and high cost performance.

## Spindle

Φ82 Spindle hole diameter.





## Turret

8 station Hydraulic turret.

## Chuck

305mm hydraulic hollow type chuck。





## control system

Could choose Siemens, Fanuc ,GSK etc.

## **Guide way**

Taiwan Hiwin linear guide way





## Casting

one-piece cast-ing



flange plate



plunger



hub bearing





gearing shaft



**Curved cutting edge** 



cutted thread screwing



cutterhead



milling cutter arbor

## Hot selling products





TCK630 model

TCK420 model

Company Information

## **Company Information**





Shandong Lu Young Machinery Co, Ltd. is established in July 1996.We are located in shandong provice.We are one of professional cnc lathe machine, cnc milling machine and swiss lathe machine manufacturer in china.We founded our fast lathe machine factory in 1996 in tengzhou City to produce center lathe and universal milling machine for over 20 years development,we build three factories.One is for cnc lathe production one for cnc milling production.

We imported advanced production technology and R&D