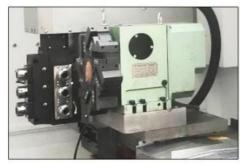

Positioning Accuracy (mm): 0.01 Mm
Repeatability (X/Y/Z) (mm): 0.003

Dimension(L\*W\*H): 2697\*1795\*1860

1/-1----



## More Images





## **Product Description**

Universal TCK50 Mini Metal Lathe Horizontal Lathes driven turret lathes for metal with CEProduct Description

## **Product Description**





#### Feature:

- ♦ Max. swing over bed: 550mm
- ♦ Max cutting Diameter: 440mm
- ♦ Clamping:10" Hydraulic Chuck
- ♦ Distance between two centers:700mm
- ♦ Power of main motor:7.5KW
- ◆Turret:12 station living turret

## Optional parts:

- ♦ 10/12 station hydraulic turret
- ♦ 12 station living turret Or living tools
- ♦ Hydraulic tailstock
- ♦ GSK or Fanuc controller system

## **Optional configuration**







8station living turret

12station hydraulic turret

12station living turret





3+3 living tool

4+4 living tools

## Specification of Universal TCK50 Mini Metal Lathe Horizontal Lathes driven turret lathes for metal with CE:

| Specification      |                                     | Unit   | TCK50          |
|--------------------|-------------------------------------|--------|----------------|
| Work<br>Capability | Max swing over bed Dia.             | mm     | Φ540           |
|                    | Max swing over the cross slide Dia. | mm     | Ф440           |
|                    | Max cutting length                  | mm     | 450            |
|                    | Max turning diameter                | mm     | Ф440           |
|                    | Hydraulic chuck size                | mm     | 10"            |
|                    | Spindle nose