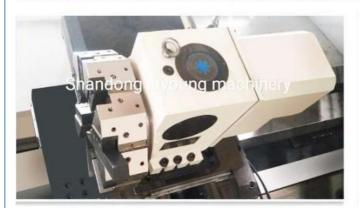

accuracy.
- ◆ Casting:The use of a high-rigidity horizontal cast iron bed, combined with a 45-degree Z-direction sliding table, and an optimized design of a large triangular headstock, greatly improve the rigidity of the spindle.

### **Application**

Universal TCK50 Mini Metal Lathe Horizontal Lathes driven turret lathes for metal with CE, It is suitable for rough and finishing machining of shafts, discs, sleeves and other mass production parts in industries such as automobiles, motorcycles, and compressors. It is especially suitable for heavy cutting and interrupted cutting. It can automatically complete the processing of various curved surfaces and threads such as cylinders, cones, arcs, etc., with complete functions and high cost performance.

## Spindle

Φ82 Spindle hole diameter.





## Turret

8 station Hydraulic turret.

## Chuck

305mm hydraulic hollow type chuck。





## control system

Could choose Siemens, Fanuc ,GSK etc.

## **Guide way**

Taiwan Hiwin linear guide way





## Casting

one-piece cast-ing



flange plate



plunger



hub bearing





gearing shaft



**Curved cutting edge** 



cutted thread screwing



cutterhead



milling cutter arbor

## Hot selling products





TCK630 model

TCK420 model

Company Information

## **Company Information**





Shandong Lu Young Machinery Co, Ltd. is established in July 1996.We are located in shandong provice.We are one of professional cnc lathe machine, cnc milling machine and swiss lathe machine manufacturer in china.We founded our fast lathe machine factory in 1996 in tengzhou City to produce center lathe