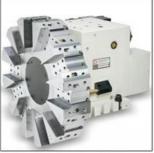

## Turret

8 station Hydraulic turret.

## **Optional configuration**

8station living turret

12station hydraulic turret

12station living turret

3+3 living tool

4+4 living tools