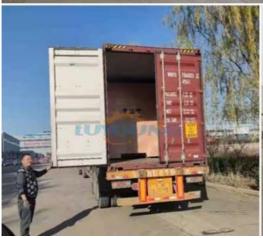

## Packing & Delivery

- 1.Non-fumigation packaging, we use seaworthy plywood.
- 2. Steel base plate, it is stronger 3-5 times than normal plywood base plate.
- 3. Water-proof and damp proof, water resistant film wraped all the machine.
- 4. Fully sheathed case, prevention of collision and keep the goods intact.