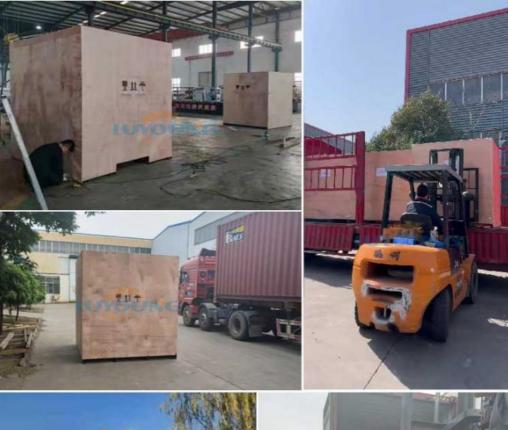

## Packing & Delivery

- 1.Non-fumigation packaging, we use seaworthy plywood.
- 2. Steel base plate, it is stronger 3-5 times than normal plywood base plate.
- 3. Water-proof and damp proof, water resistant film wraped all the machine.
- 4. Fully sheathed case, prevention of collision and keep the goods intact.