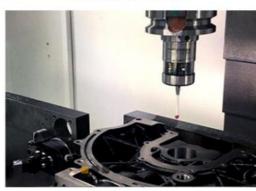

#### More Images

Voltage:

#### **Product Description**

high quality professional manufacturing xk7126 small cnc milling controller machine smart lathe is controlled by X, Y and Z three dimensions, and spindle is driven by frequency power. It could realize one-time clamping upon various plates, boards, shells, cam, molds and etc.

complex components, it can also complete drilling, milling, boring, expanding, reaming, tapping and etc. multiple processing; this machine is applied to produce various and middle & large batch of components, especially for machining of complex and high-precision components.