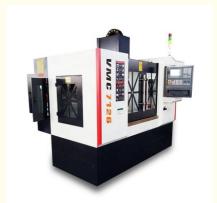

## Smart Lathe XK7126 Small CNC Milling Controller Machine for Professional Manufacturing

#### **Product Specification**

**VERTICAL** • Type: • Range Of Spindle 10 - 8000

Speed(r.p.m):

• Number Of Axes: 3

· Machining Capacity: Medium Duty

BT40 • Spindle Taper: 450 • Table Travel (X) (mm): 320 • Table Travel (Y) (mm): • Table Travel (Z) (mm): 420 • Positioning Accuracy (mm): 0.01 • Repeatability (X/Y/Z) (mm): 0.02

1220\*1380\*1650mm Dimension(L\*W\*H): • Key Selling Points: Easy To Operate

· Weight (KG): 1500