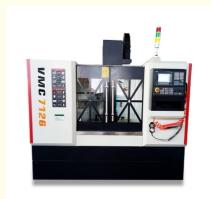

## Smart Lathe XK7126 Small CNC Milling Controller Machine for Professional Manufacturing

#### **Product Specification**

**VERTICAL** • Type: • Range Of Spindle 10 - 8000

Speed(r.p.m):

• Number Of Axes: 3

· Machining Capacity: Medium Duty

BT40 • Spindle Taper: 450 • Table Travel (X) (mm): 320 • Table Travel (Y) (mm): • Table Travel (Z) (mm): 420 • Positioning Accuracy (mm): 0.01 • Repeatability (X/Y/Z) (mm): 0.02

1220\*1380\*1650mm Dimension(L\*W\*H): • Key Selling Points: Easy To Operate

· Weight (KG): 1500