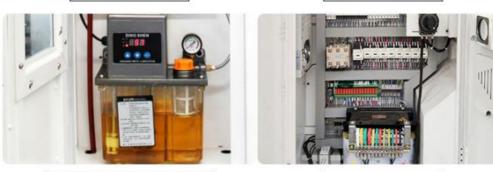

#### More Images

Voltage:

**TAIWAN SPINDLE** 

TAIWAN HIWIN LINAER GUIDEWAY & BALL SCREW

**CNC CONTROLLER** 

TAIWAN ATC

AUTOMATIC LUBRICATION SYSTEM

SCHNEIDER BRAND ELECTRICAL PARTS