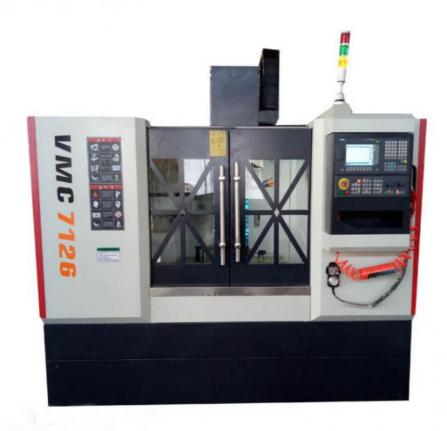

## Smart Lathe XK7126 Small CNC Milling Controller Machine for Professional Manufacturing

#### **Product Specification**

**VERTICAL** • Type: • Range Of Spindle 10 - 8000

Speed(r.p.m):

• Number Of Axes: 3

· Machining Capacity: Medium Duty

BT40 • Spindle Taper: 450 • Table Travel (X) (mm): 320 • Table Travel (Y) (mm): • Table Travel (Z) (mm): 420 • Positioning Accuracy (mm): 0.01 • Repeatability (X/Y/Z) (mm): 0.02

## Specification

| projects                                                   | unit       | 7126           |
|------------------------------------------------------------|------------|----------------|
| Taper of main shaft hole                                   |            | BT40           |
| The X axis stroke                                          | mm         | 450            |
| The Y axis stroke                                          | mm         | 320            |
| The z axis stroke                                          | mm         | 420            |
| Table area                                                 | mm         | 800×260        |
| Maximum capacity                                           | kg         | 200            |
| Distance between spindle center and vertical column        | mm         | 300            |
| The main shaft arm is at the maximum distance of the table | mm         | 450            |
| Spindle speed range                                        | r/min      | 0~8000         |
| Spindle motor power                                        | kw         | 3.7kw          |
| Positioning accuracy                                       | mm         | ±0.02mm        |
| Repeat positioning accuracy                                | mm         | ±0.01mm        |
| Feed speed                                                 | mm/mi<br>n | 0~4000         |
| X. Y to the servo motor                                    | N.M        | 6              |
| Z-direction servomotor                                     | N.M        | 15             |
| Machine net weight                                         | kg         | 2500           |
| Machine dimensions                                         | mm         | 2100*1759*1960 |
|                                                            |            |                |