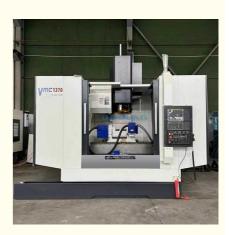

# VMC1370 CNC Machine in Repeatability of 0.005 mm and Max. Table Load of 1100 kg

- Place of Origin:
- Model Number:
- Price:
- China
- r: vmc1370
  - \$32,000.00/sets 1-4 sets

#### **Product Specification**

VERTICAL • Type: • Range Of Spindle 50 - 8000 Speed(r.p.m): • Number Of Axes: 3 • No. Of Spindles: Single • Machining Capacity: Heavy Duty BT40 • Spindle Taper: 1300 • Table Travel (X) (mm): • Table Travel (Y) (mm): 700 • Table Travel (Z) (mm): 700 • Positioning Accuracy (mm): 0.01 • Repeatability (X/Y/Z) (mm): 0.005 CNC Control System: GSK/fanuc/siemens • Key Selling Points: Automatic