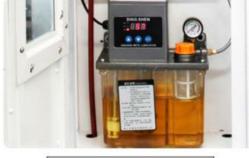

## **Product Feature**

TAIWAN SPINDLE

TAIWAN HIWIN LINAER GUIDEWAY & BALL SCREW

CNC CONTROLLER

AUTOMATIC LUBRICATION SYSTEM

SCHNEIDER BRAND ELECTRICAL PARTS

1. The **China hot sell cnc torno vmc1370 3/4/ 5 axis cnc machine price with high quality** making tool base, column, spindle box, cross sliding table, table, etc are all made of high strength epc molding technology, stable internal microstructure, basis to ensure a high stability. The structure of the castings has been analyzed by machine tool dynamics and finite element analysis, which makes its geometrical structure more reasonable, and the proper collocation of reinforcing bars ensures the high rigidity of the basic parts. Width of machine tool

2. VMC1370 cnc vertical machine center High rigidity and high precision spindle: the main shaft of Taiwan jiancheng is bt40-150mm.

(1) the spindle motor can greatly reduce transmission noise and heat generation through synchronous belt transmission.
(2) the spindle adopts precision Japanese NSK bearing, high speed and high precision, with a maximum speed of 8000r/min.
(3) the spindle box body adopts a 1:1 weight balance weight, and the weight is more reliable and stable. When the spindle is running at high speed, avoid resonant phenomena and ensure the best machining accuracy.