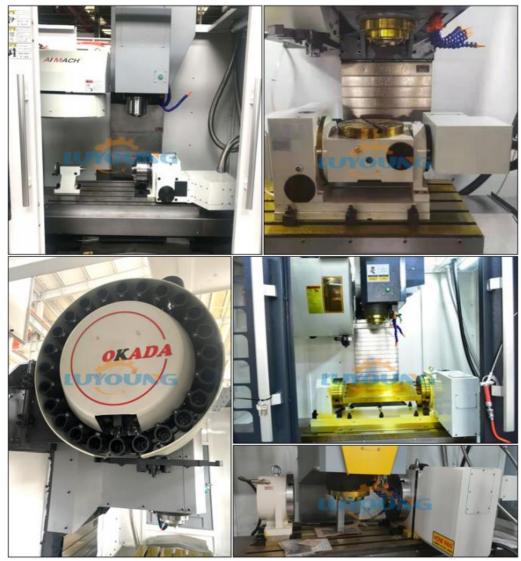

|
| Machine weight                   | 10000KG                                                                 |
| Overall sizse(mm)                | 3870*3165*2920                                                          |

## Product Description



The **China hot sell cnc torno vmc1370 3/4**/ **5 axis cnc machine price with high quality** is my company introduction of international advanced technology, its own research and development production of a new generation of nc machine tool, The machine tool is equipped with automatic lubricating system and cooling system.

## **Product Feature**



TAIWAN SPINDLE

TAIWAN HIWIN LINAER GUIDEWAY & BALL SCREW



CNC CONTROLLER





AUTOMATIC LUBRICATION SYSTEM



SCHNEIDER BRAND ELECTRICAL PARTS



1. The **China hot sell cnc torno vmc1370 3/4/ 5 axis cnc machine price with high quality** making tool base, column, spindle box, cross sliding table, table, etc are all made of high strength epc molding technology, stable internal microstructure, basis to ensure a high stability. The structure of the castings has been analyzed by machine tool dynamics and finite element analysis, which makes its geometrical structure more reasonable, and the proper collocation of reinforcing bars ensures the high rigidity of the basic parts. Width of machine tool

base, "people" word box cavity column, widen the extended bed saddle, load all the design of the support, structure of composite material mechanics advanced design concept, to ensure processing of heavy load capacity.

2. VMC1370 cnc vertical