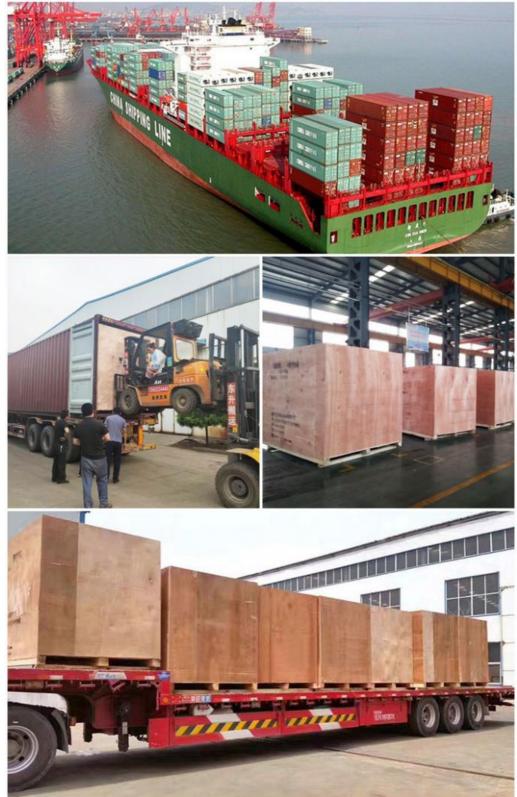

### Packing & Delivery

Non-fumigation packaging, we use seaworthy plywood.
Steel base plate, it is stronger 3-5 times than normal plywood base plate.
Water-proof and damp proof, water resistant film wraped all the machine.
Fully sheathed case, prevention of collision and keep the goods intact.