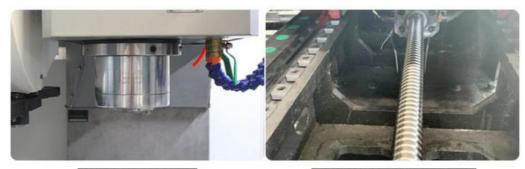

2. VMC1370 cnc vertical machine center High rigidity and high precision spindle: the main shaft of Taiwan jiancheng is bt40-150mm.

(1) the spindle motor can greatly reduce transmission noise and heat generation through synchronous belt transmission.
(2) the spindle adopts precision Japanese NSK bearing, high speed and high precision, with a maximum speed of 8000r/min.
(3) the spindle box body adopts a 1:1 weight balance weight, and the weight is more reliable and stable. When the spindle is running at high speed, avoid resonant phenomena and ensure the best machining accuracy.

3. China High Quality 5 Axis Vertical cnc Milling Machine for metal Adopt the high precision and high strength ball screw of Taiwan law.Imported high precision lock nut, ball screw after the pre-tension, greatly increases the driving rigidity and eliminate the hot deformation effects of the exercise, thus to ensure the positioning precision of the machine tool and repeat positioning accuracy.