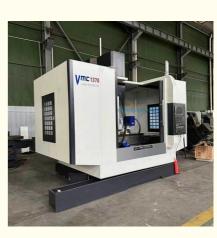

# VMC1370 CNC Machine in Repeatability of 0.005 mm and Max. Table Load of 1100 kg

- Place of Origin:
- Model Number:
- Price:
- China
- r: vmc1370
  - \$32,000.00/sets 1-4 sets

#### **Product Specification**

VERTICAL • Type: • Range Of Spindle 50 - 8000 Speed(r.p.m): • Number Of Axes: 3 • No. Of Spindles: Single • Machining Capacity: Heavy Duty BT40 • Spindle Taper: 1300 • Table Travel (X) (mm): • Table Travel (Y) (mm): 700 • Table Travel (Z) (mm): 700 • Positioning Accuracy (mm): 0.01 • Repeatability (X/Y/Z) (mm): 0.005 CNC Control System: GSK/fanuc/siemens • Key Selling Points: Automatic