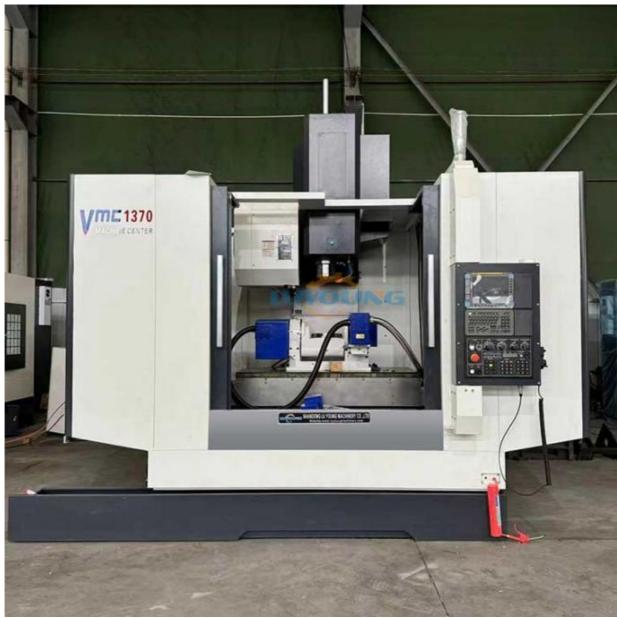

# VMC1370 CNC Machine in Repeatability of 0.005 mm and Max. Table Load of 1100 kg

- Place of Origin:
- Model Number:
- Price:
- China
- r: vmc1370
  - \$32,000.00/sets 1-4 sets

#### **Product Specification**

VERTICAL • Type: • Range Of Spindle 50 - 8000 Speed(r.p.m): • Number Of Axes: 3 • No. Of Spindles: Single • Machining Capacity: Heavy Duty BT40 • Spindle Taper: 1300 • Table Travel (X) (mm): • Table Travel (Y) (mm): 700 • Table Travel (Z) (mm): 700 • Positioning Accuracy (mm): 0.01 • Repeatability (X/Y/Z) (mm): 0.005 CNC Control System: GSK/fanuc/siemens • Key Selling Points: Automatic