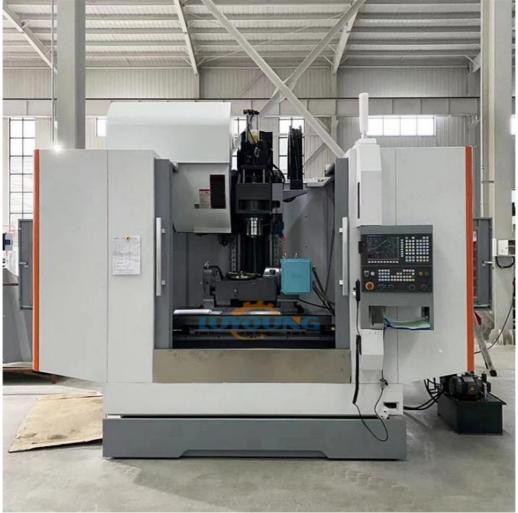

# VMC1370 CNC Machine in Repeatability of 0.005 mm and Max. Table Load of 1100 kg

- Place of Origin:
- Model Number:
- Price:
- China
- r: vmc1370
  - \$32,000.00/sets 1-4 sets

#### **Product Specification**

VERTICAL • Type: • Range Of Spindle 50 - 8000 Speed(r.p.m): • Number Of Axes: 3 • No. Of Spindles: Single • Machining Capacity: Heavy Duty BT40 • Spindle Taper: 1300 • Table Travel (X) (mm): • Table Travel (Y) (mm): 700 • Table Travel (Z) (mm): 700 • Positioning Accuracy (mm): 0.01 • Repeatability (X/Y/Z) (mm): 0.005 CNC Control System: GSK/fanuc/siemens • Key Selling Points: Automatic

# China hot sell cnc torno vmc1370 3/4/ 5 axis cnc machine price with high quality

## Product Description

The **China hot sell cnc torno vmc1370 3/4**/ **5 axis cnc machine price with high quality** is my company introduction of international advanced technology, its own research and development production of a new generation of nc machine tool, The machine tool is equipped with automatic lubricating system and cooling system.