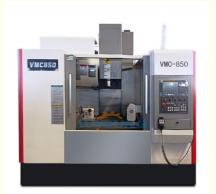

# Vmc850 Vmc1160 3/4/5 Axis Metal Vertical Cnc Milling Machine With Taiwan 4 Axis

## vmc850 vmc1160 hot sell 3/4/5 axis metal vertical cnc milling machine with Taiwan 4 axis

#### **Product introduce:**

vmc850 vmc1160 hot sell 3/4/5 axis metal vertical cnc milling machine with Taiwan 4 axis is composed of mechanical equipment and numerical control system. Is an automated machine that is suitable for efficient machining of complex parts. CNC machining center is the world's highest yield, the most widely used one of the CNC machine tools. Its comprehensive processing capacity is strong, the workpiece can be completed after a single processing content, processing accuracy is higher, the middle of the difficulty of the bulk of the workpiece, the efficiency of ordinary equipment is 5 to 10 times, in particular, it can be completed Many ordinary equipment can not be completed processing, the shape of the more complex, high precision single-piece processing or small and medium-sized multi-species production is more applicable.