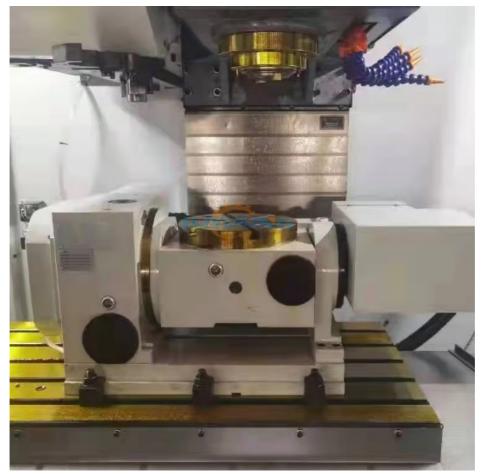

4. Auto tool changer: Taiwan hat type (16 knives) tool magazine. Advantages: low wear, long life, easy adjustment, and low failure rate. Optional configuration is Taiwan 20/24 disc type Auto tool changer.