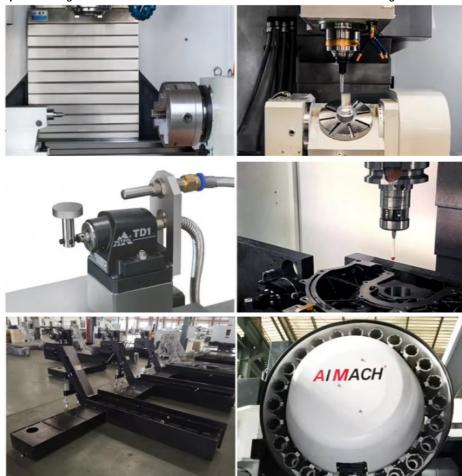

## Product feature:

Production of vmc850 vmc1160 hot sell 3/4/5 axis metal vertical cnc milling machine with Taiwan 4 axis:

- 1. Casting: HT300 resin sand wear-resistant castings have high density and good wear resistance! The saddle adopts a double-layer casting structure, and the large A-shaped column structure shows high rigidity cutting ability. 2.**Spindle:** Standard is high speed BT40-150 belt driven Taiwan spindle---8000RPM; Optional is 10000/12000/15000 rpm
- .simple and compact structure, high efficiency, low noise, low vibration, high precision, and good surface finishing.

  3. Screw:Standard is hardened guide way, optional is Taiwan Hiwin linear guide way. The guide screw adopts the imported JIS-

C3 grinding grade pre-stretched nut screw to eliminate the backlash, after heat treatment, it has good rigidity, wear resistance, and guarantees the high precision of the operation.

4. Auto tool changer: Taiwan hat type (16 knives) tool magazine. Advantages: low wear, long life, easy adjustment, and low failure rate. Optional configuration is Taiwan 20/24 disc type Auto tool changer.