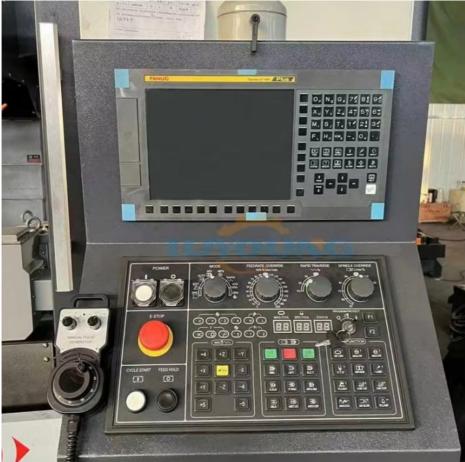

5.Controller system: Controller system: there is GSK /KND/SIEMENS/SYNTEC/FANUC controller system could to be choosed