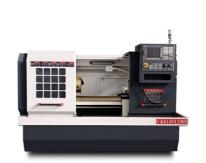

# Flat Bed CK6140 CNC Lathe Machine 750/1000mm Distance Between Two Centers

### **Product Specification**

• Distance Between 750mm

Centres:

Coolant System: Yes
Positioning Accuracy: 0.01
Cnc Or Not: Cnc
Spindle Head Type: A2-5

• Tool Holder: 4 Station Tool Holder Or Gang Type

Chuck: Manual/Hydraulic/Penumatic

# Specification

| Ck6140                 |
|------------------------|
| Ф400mm                 |
| Ф180mm                 |
| 850/1500mm             |
| X:220z:1050/1600mm     |
| C6                     |
| 52mm                   |
| Mt6                    |
| 5.5kw                  |
| 200mm                  |
| 0.02/0.025mm           |
| 0.01/0.015mm           |
| 65mm                   |
| 140mm                  |
| Mt4                    |
| Electric four-position |
| 20×20mm                |
| 10KVA                  |
| 2500×1500×1650mm       |
| 1800/2300kg            |
|                        |