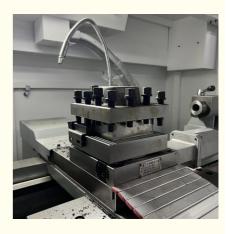

### **Product Specification**

• Distance Between 750mm

Centres:

Coolant System: Yes
Positioning Accuracy: 0.01
Cnc Or Not: Cnc
Spindle Head Type: A2-5

• Tool Holder: 4 Station Tool Holder Or Gang Type

Chuck: Manual/Hydraulic/Penumatic