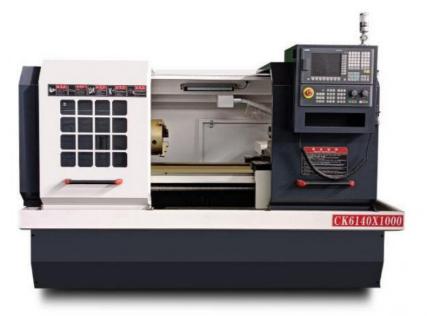

# Flat Bed CK6140 CNC Lathe Machine 750/1000mm Distance Between Two Centers

### **Product Specification**

• Distance Between 750mm

Centres:

Coolant System: Yes
Positioning Accuracy: 0.01
Cnc Or Not: Cnc
Spindle Head Type: A2-5

• Tool Holder: 4 Station Tool Holder Or Gang Type

Chuck: Manual/Hydraulic/Penumatic

# Specification

| Ck6140                 |
|------------------------|
| Ф400mm                 |
| Ф180mm                 |
| 850/1500mm             |
| X:220z:1050/1600mm     |
| C6                     |
| 52mm                   |
| Mt6                    |
| 5.5kw                  |
| 200mm                  |
| 0.02/0.025mm           |
| 0.01/0.015mm           |
| 65mm                   |
| 140mm                  |
| Mt4                    |
| Electric four-position |
| 20×20mm                |
| 10KVA                  |
| 2500×1500×1650mm       |
| 1800/2300kg            |
|                        |