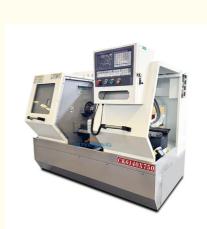

## Flat Bed CK6140 Cnc Lathe Machine 4 Station Manual Chuck And Tailstock

#### **Product Specification**

- Spindle Speed Ranges: 100~1600r/min
- Distance Between 750mm Centres:
- Positioning Accuracy: 0.01
- Spindle Head Type: A2-5
- Machine Dimension: 2/2.3\*1.5\*1.7
- Turret Type: 4/6/8 Station Turret

# Specification

| Technical parameters                    | Ck6140                 |
|-----------------------------------------|------------------------|
| The maximum rotary diameter of the bed  | Φ400mm                 |
| The maximum rotary diameter on the tray | Φ180mm                 |
| Maximum machining length                | 850/1500mm             |
| Maximum stroke x/z                      | X:220z:1050/1600mm     |
| The main shaft end form                 | C6                     |
| Diameter of main shaft hole             | 52mm                   |
| Taper of main shaft hole                | Mt6                    |
| Spindle motor power                     | 5.5kw                  |
| Chuck size                              | 200mm                  |
| Positioning accuracy                    | 0.02/0.025mm           |
| Repeat positioning accuracy x/z         | 0.01/0.015mm           |
| Diameter of tail sleeve                 | 65mm                   |
| The tail sleeve stroke                  | 140mm                  |
| Tail socket taper                       | Mt4                    |
| Tool post form                          | Electric four-position |
| Tool profile size                       | 20×20mm                |
| Total power capacity                    | 10KVA                  |
| External dimension                      | 2500×1500×1650mm       |
| Machine weight                          | 1800/2300kg            |