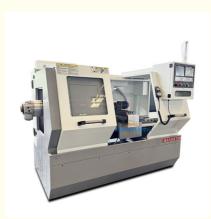

## Flat Bed CK6140 Cnc Lathe Machine 4 Station Manual Chuck And Tailstock

#### **Product Specification**

- Spindle Speed Ranges: 100~1600r/min
- Distance Between 750mm Centres:
- Positioning Accuracy: 0.01
- Spindle Head Type: A2-5
- Machine Dimension: 2/2.3\*1.5\*1.7
- Turret Type: 4/6/8 Station Turret

# Specification

| Technical parameters                    | Ck6140                 |
|-----------------------------------------|------------------------|
| The maximum rotary diameter of the bed  | Φ400mm                 |
| The maximum rotary diameter on the tray | Φ180mm                 |
| Maximum machining length                | 850/1500mm             |
| Maximum stroke x/z                      | X:220z:1050/1600mm     |
| The main shaft end form                 | C6                     |
| Diameter of main shaft hole             | 52mm                   |
| Taper of main shaft hole                | Mt6                    |
| Spindle motor power                     | 5.5kw                  |
| Chuck size                              | 200mm                  |
| Positioning accuracy                    | 0.02/0.025mm           |
| Repeat positioning accuracy x/z         | 0.01/0.015mm           |
| Diameter of tail sleeve                 | 65mm                   |
| The tail sleeve stroke                  | 140mm                  |
| Tail socket taper                       | Mt4                    |
| Tool post form                          | Electric four-position |
| Tool profile size                       | 20×20mm                |
| Total power capacity                    | 10KVA                  |
| External dimension                      | 2500×1500×1650mm       |
| Machine weight                          | 1800/2300kg            |