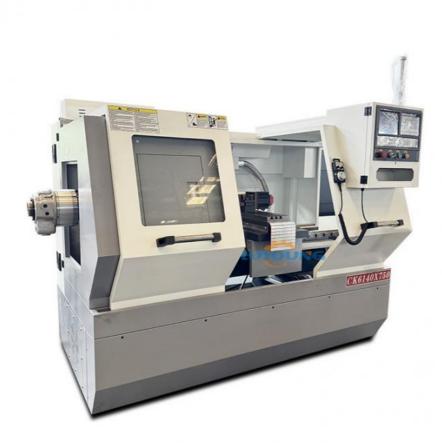

## Flat Bed CK6140 Cnc Lathe Machine 4 Station Manual Chuck And Tailstock

#### **Product Specification**

- Spindle Speed Ranges: 100~1600r/min
- Distance Between 750mm Centres:
- Positioning Accuracy: 0.01
- Spindle Head Type: A2-5
- Machine Dimension: 2/2.3\*1.5\*1.7
- Turret Type: 4/6/8 Station Turret

# Specification

| Technical parameters                    | Ck6140                 |
|-----------------------------------------|------------------------|
| The maximum rotary diameter of the bed  | Φ400mm                 |
| The maximum rotary diameter on the tray | Φ180mm                 |
| Maximum machining length                | 850/1500mm             |
| Maximum stroke x/z                      | X:220z:1050/1600mm     |
| The main shaft end form                 | C6                     |
| Diameter of main shaft hole             | 52mm                   |
| Taper of main shaft hole                | Mt6                    |
| Spindle motor power                     | 5.5kw                  |
| Chuck size                              | 200mm                  |
| Positioning accuracy                    | 0.02/0.025mm           |
| Repeat positioning accuracy x/z         | 0.01/0.015mm           |
| Diameter of tail sleeve                 | 65mm                   |
| The tail sleeve stroke                  | 140mm                  |
| Tail socket taper                       | Mt4                    |
| Tool post form                          | Electric four-position |
| Tool profile size                       | 20×20mm                |
| Total power capacity                    | 10KVA                  |
| External dimension                      | 2500×1500×1650mm       |
| Machine weight                          | 1800/2300kg            |