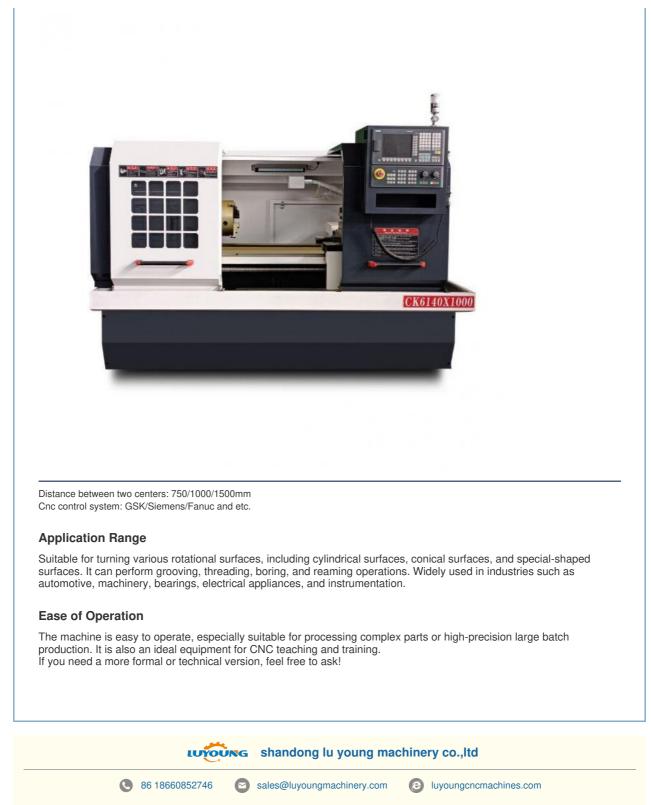

## Flat Bed CK6140 CNC Lathe Machine 750/1000mm Distance 4 Station Electrical Tool Holder

## **Product Specification**

• Supply Ability:

| Highlight:                | 1000mm Flat Bed CNC Lathe,<br>CNC Lathe Machine CK6140, ck6140 cnc lathe |
|---------------------------|--------------------------------------------------------------------------|
| Chuck:                    | Manual/Hydraulic/Penumatic                                               |
| Tool Holder:              | 4 Station Tool Holder Or Gang Type                                       |
| Spindle Head Type:        | A2-5                                                                     |
| Cnc Or Not:               | Cnc                                                                      |
| Positioning Accuracy:     | 0.01                                                                     |
| Coolant System:           | Yes                                                                      |
| Distance Between Centres: | 750mm                                                                    |

## Specification

| Technical parameters                    | Ck6140                 |
|-----------------------------------------|------------------------|
| The maximum rotary diameter of the bed  | Φ400mm                 |
| The maximum rotary diameter on the tray | Φ180mm                 |
| Maximum machining length                | 850/1500mm             |
| Maximum stroke x/z                      | X:220z:1050/1600mm     |
| The main shaft end form                 | C6                     |
| Diameter of main shaft hole             | 52mm                   |
| Taper of main shaft hole                | Mt6                    |
| Spindle motor power                     | 5.5kw                  |
| Chuck size                              | 200mm                  |
| Positioning accuracy                    | 0.02/0.025mm           |
| Repeat positioning accuracy x/z         | 0.01/0.015mm           |
| Diameter of tail sleeve                 | 65mm                   |
| The tail sleeve stroke                  | 140mm                  |
| Tail socket taper                       | Mt4                    |
| Tool post form                          | Electric four-position |
| Tool profile size                       | 20×20mm                |
| Total power capacity                    | 10KVA                  |
| External dimension                      | 2500×1500×1650mm       |
| Machine weight                          | 1800/2300kg            |