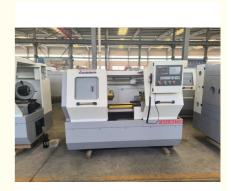

## Flat Bed CK6140 CNC Lathe Machine 750/1000mm Distance 4 Station Electrical Tool Holder

## **Product Specification**

• Supply Ability:

| Highlight:                | 1000mm Flat Bed CNC Lathe,<br>CNC Lathe Machine CK6140, ck6140 cnc lathe |
|---------------------------|--------------------------------------------------------------------------|
| Chuck:                    | Manual/Hydraulic/Penumatic                                               |
| Tool Holder:              | 4 Station Tool Holder Or Gang Type                                       |
| Spindle Head Type:        | A2-5                                                                     |
| Cnc Or Not:               | Cnc                                                                      |
| Positioning Accuracy:     | 0.01                                                                     |
| Coolant System:           | Yes                                                                      |
| Distance Between Centres: | 750mm                                                                    |

## Specification

| Technical parameters                    | Ck6140                 |
|-----------------------------------------|------------------------|
| The maximum rotary diameter of the bed  | Φ400mm                 |
| The maximum rotary diameter on the tray | Φ180mm                 |
| Maximum machining length                | 850/1500mm             |
| Maximum stroke x/z                      | X:220z:1050/1600mm     |
| The main shaft end form                 | C6                     |
| Diameter of main shaft hole             | 52mm                   |
| Taper of main shaft hole                | Mt6                    |
| Spindle motor power                     | 5.5kw                  |
| Chuck size                              | 200mm                  |
| Positioning accuracy                    | 0.02/0.025mm           |
| Repeat positioning accuracy x/z         | 0.01/0.015mm           |
| Diameter of tail sleeve                 | 65mm                   |
| The tail sleeve stroke                  | 140mm                  |
| Tail socket taper                       | Mt4                    |
| Tool post form                          | Electric four-position |
| Tool profile size                       | 20×20mm                |
| Total power capacity                    | 10KVA                  |
| External dimension                      | 2500×1500×1650mm       |
| Machine weight                          | 1800/2300kg            |